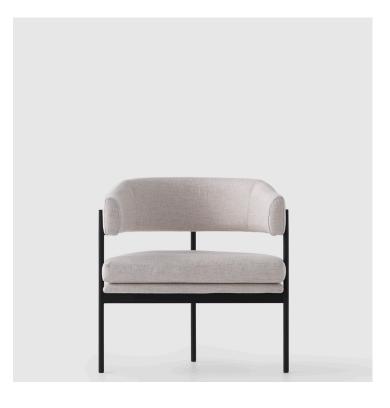

## Designer- Simon James / Year 2018

The Isabella Chair is an exercise in the mixing of contrasting proportions. Its ultra slim three-legged steel base provides robust support and acts as a deliberate variant against a soft seat and tailored back cushion.

These elements gift the piece a refined modern look whilst providing the user with a uniquely comfortable situation for sitting.

Ideal for commercial and residential applications

Resident Headquarters 61 Upper Queen Street Newton Auckland New Zealand Ph +64 9 601 9241 www.resident.co.nz

**Product Description** Armchair

Product Code ISA001

Materials

Multi density feather and foam system Timber and Steel frame

Upholstery Category one- Revision by Resident Category two- Meld by Maharam Linara by Romo Category three- Ascona by Pelle Leather