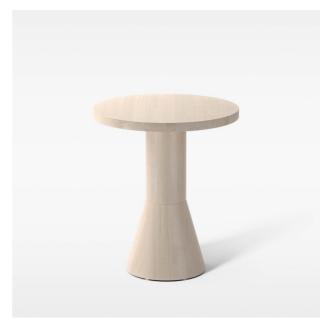

### **Draft Side Table**

DR-0210500 €773 Please note - prices do not include VAT.

| Size   | Ø:500         |
|--------|---------------|
| Finish | Natural Beech |

**Specifications** 

Height: 580 mm

#### Description

Originally designed for Swedish National Museum of Art, the Draft table series is a collection of side and dinner tables in a variety of sizes.

When creating the table, Designer in Chief Chris Martin wanted to scale down all details not adding function, that could disturb the museum and its surroundings. The end result come out of a creative experiment with large geometric forms, made of massive FSC-certified wood in ash.