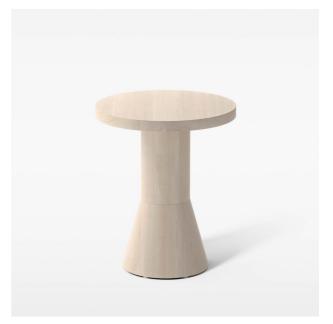

## **Draft Side Table**

DR-0110500 €616 Please note - prices do not include VAT.

| Size   | Ø:400         |
|--------|---------------|
| Finish | Natural Beech |

Specifications

Height: 480 mm

## Description

Originally designed for Swedish National Museum of Art, the Draft table series is a collection of side and dinner tables in a variety of sizes.

When creating the table, Designer in Chief Chris Martin wanted to scale down all details not adding function, that could disturb the museum and its surroundings. The end result come out of a creative experiment with large geometric forms, made of massive FSC-certified wood in ash.