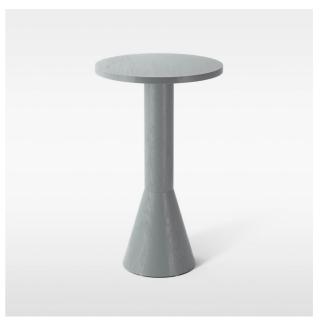

## **DRAFT BAR TABLE**

## Draft Bar Table

DR-03 117 00 €1190

Please note - prices do not include VAT.

| Size   | Ø:600            |
|--------|------------------|
| Finish | Grey Stained Ash |

Specifications

Height: 1000 mm

Product image may differ from your selection.

## Description

Originally designed for Swedish National Museum of Art, the Draft table series is a collection of side and dinner tables in a variety of sizes.

When creating the table, Designer in Chief Chris Martin wanted to scale down all details not adding function, that could disturb the museum and its surroundings. The end result come out of a creative experiment with large geometric forms, made of massive FSC-certified wood in ash.