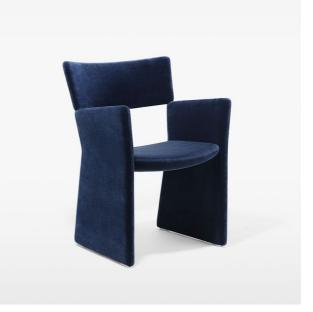

# Description

The Crown collection comprises of an armchair (with or without a writing tablet) and an easy chair. These pieces are cleverly constructed, with a playful element to them. Backrests are perched on the armrests, seemingly unsupported but in fact relying on a strong, concealed steel joint.

## **Specifications**

Width: 590 mm

Depth: 560 mm

Weight: 14 kg

Height: 830 mm

Seat Height: 450 mm