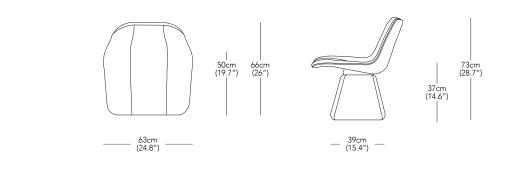

## Resident Volley Chair Swivel

DESIGNER Jamie McLellan / 2016

PRODUCT DESCRIPTION Upholstered Chair

PRODUCT CODE VOL002 - Volley Chair Swivel

\* Components drawn in relative scale. Refer to CAD files for accurate drawings