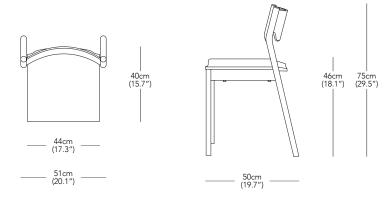

## Tangerine Chair

DESIGNER Simon James / 2012

PRODUCT DESCRIPTION Dining Chair

PRODUCT CODE

TAN001B - Tangerine Chair, Black TAN001N - Tangerine Chair, Natural TAN001U - Tangerine Chair, Umber

\* Components drawn in relative scale. Refer to CAD files for accurate drawings