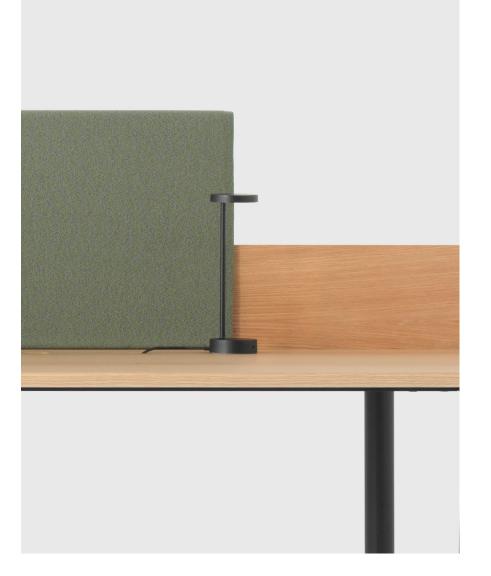

## Workstation Spine Options

Integrated soft-wiring system available with ceiling or floor umbilical.