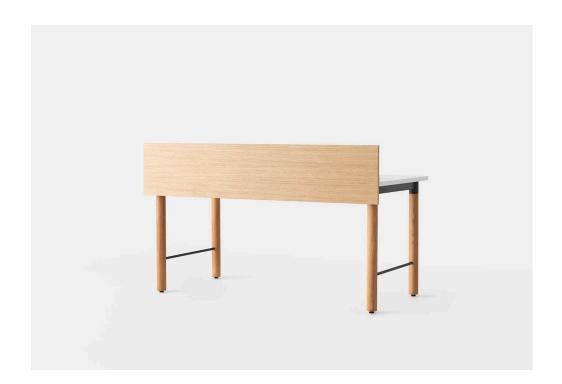

## **SIMON JAMES**

The Underline Workstation is based on simplicity and warmth. The components are multifunctional - a vertical bookshelf is also a space divider; the central spine softens both aesthetic and acoustic levels. The upholstery and finish options can be personalised to create the perfect working space. Legs are available in powdercoated steel or solid oak legs to match the veneer timber top. Featuring a custom soft-wiring system, the Underline Workstation is configurable to suit any modern office.

## Single Workstation Dimensions

#### WorkstationTop Dimensions

#### Workstation Dimensions

47 Normanby Road Mt Eden Auckland 1024 Ph +64 9 377 5556