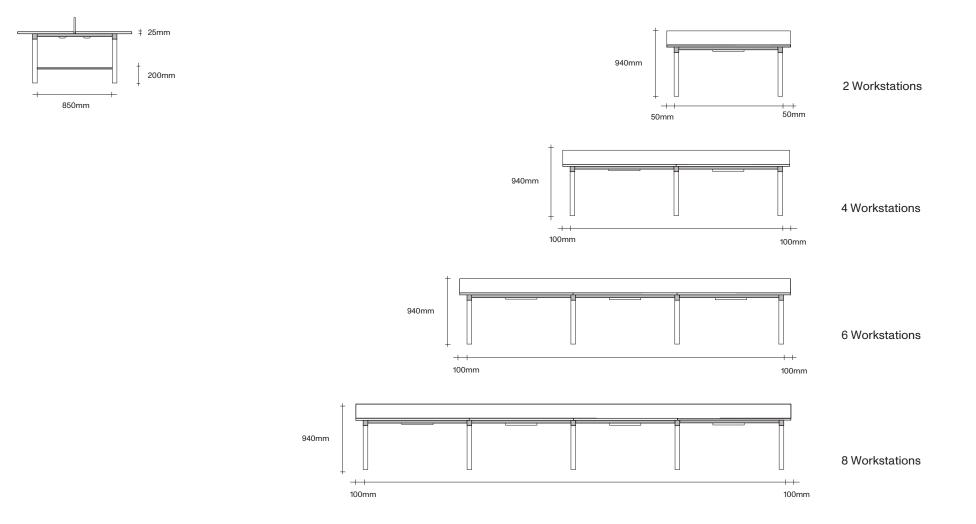

## Single Workstation Dimensions

#### Workstation Dimensions

47 Normanby Road Mt Eden Auckland 1024 Ph +64 9 377 5556