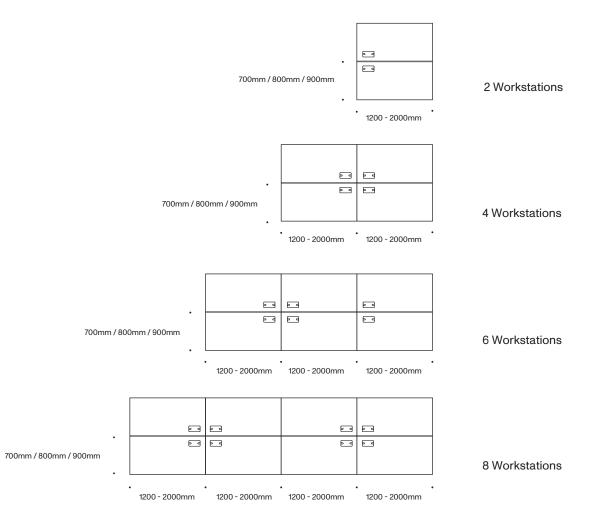

ookshelf is also a space divider; the central spine softens both aesthetic and acoustic levels. The upholstery and finish options can be personalised to create the perfect working space. Legs are available in powdercoated steel or solid oak legs to match the veneer timber top. Featuring a custom soft-wiring system, the Underline Workstation is configurable to suit any modern office.



Made in New Zealand

| Mist | Natural<br>Oak | Smoked<br>Oak | Dark<br>Almond | White HPL |
|------|----------------|---------------|----------------|-----------|

## Single Workstation Dimensions

## **SIMON JAMES**

Softwiring Options



GPO

USB

Data

Monitor mount cut out available on request.

47 Normanby Road Mt Eden Auckland 1024 Ph +64 9 377 5556

#### WorkstationTop Dimensions

## **SIMON JAMES**



## **SIMON JAMES**

#### Workstation Dimensions



47 Normanby Road Mt Eden Auckland 1024 Ph +64 9 377 5556

## Workstation Spine Options

## **SIMON JAMES**



#### Workstation Component Options

## **SIMON JAMES**



Integrated Soft-wiring System



Desk with Spine



Desk with Spine and Steel Bookshelf Divider



Desk with Spine, Steel Bookshelf Divider and Upholstered Divider



Desk with Spine, Steel Bookshelf Divider, Upholstered Divider and Monitor Mount

Integrated soft-wiring system available with ceiling or floor umbilical.



# **SIMON JAMES**

Copyright © 2017 Simon James Design Limited (SJD) Private and Confidential. No designs, concepts or ideas in this document may be used without prior written agreement of SJD. Furniture & Lighting

47 Normanby Road Mt Eden Auckland 1024