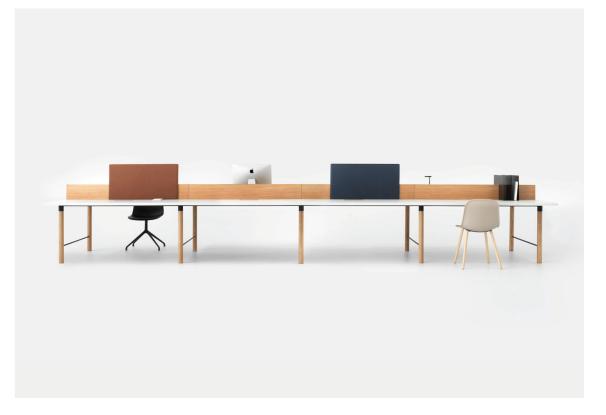

## **SIMON JAMES**

The Underline Workstation is based on simplicity and warmth. The components are multifunctional - a vertical bookshelf is also a space divider; the central spine softens both aesthetic and acoustic levels. The upholstery and finish options can be personalised to create the perfect working space. Legs are available in powdercoated steel or solid oak legs to match the veneer timber top. Featuring a custom soft-wiring system, the Underline Workstation is configurable to suit any modern office.

## **SIMON JAMES**

Integrated Soft-wiring System

Desk with Spine

Desk with Spine and Steel Bookshelf Divider

Desk with Spine, Steel Bookshelf Divider and Upholstered Divider

Desk with Spine, Steel Bookshelf Divider, Upholstered Divider and Monitor Mount