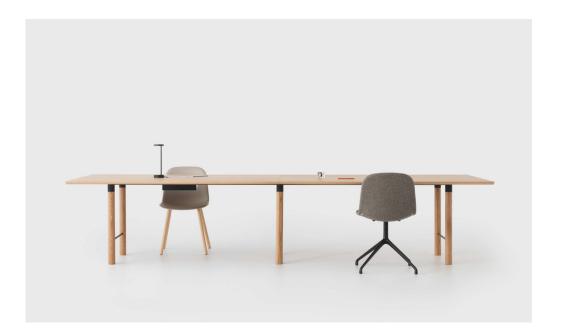

## **SIMON JAMES**

The Underline Agile table collection explores the integrated seamless connection point between steel and wood. Designed to accommodate a number of different work environments based around agile seating.

Available with soft-wiring components in size variations to accommodate from 6 - 20 people. Legs are available powdercoated steel or solid oak legs to match the veneer timber top.

Made in New Zealand

47 Normanby Road Mt Eden Auckland 1024 Ph +64 9 377 5556