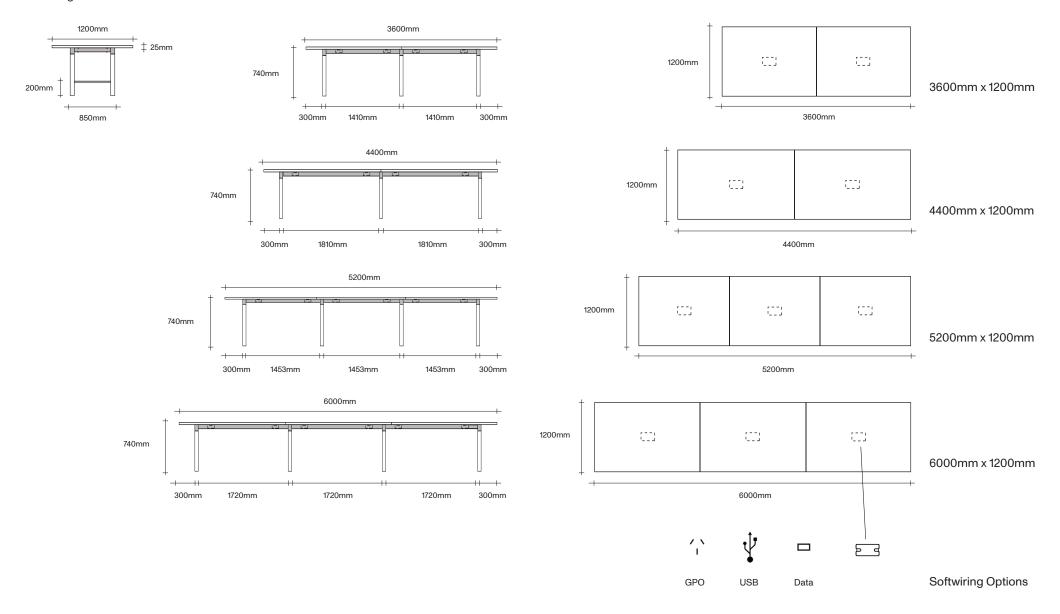

### Agile Table Dimensions

Available with soft-wiring components in size variations to accommodate from 6 - 20 people. Legs are available powdercoated steel or solid oak legs to match the veneer timber top.

Made in New Zealand

47 Normanby Road Mt Eden Auckland 1024 Ph +64 9 377 5556