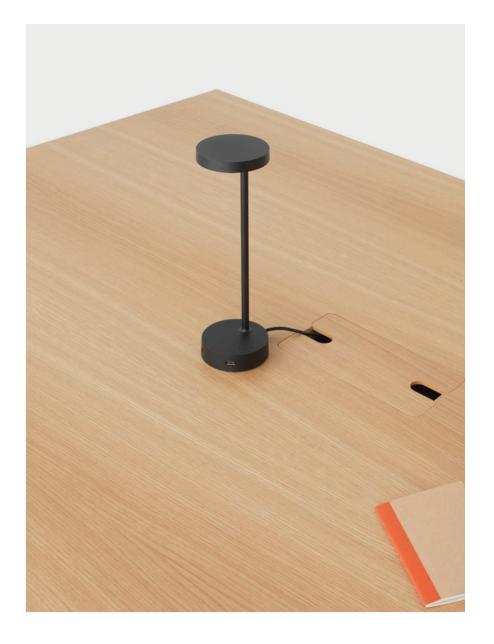

Available with soft-wiring components in size variations to accommodate from 6 - 20 people. Legs are available powdercoated steel or solid oak legs to match the veneer timber top.

Made in New Zealand

47 Normanby Road Mt Eden Auckland 1024 Ph +64 9 377 5556