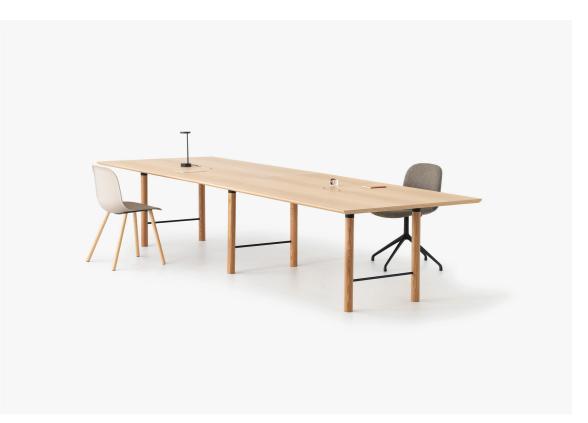

## **SIMON JAMES**

The Underline Agile table collection explores the integrated seamless connection point between steel and wood. Designed to accommodate a number of different work environments based around agile seating.

Available with soft-wiring components in size variations to accommodate from 6 - 20 people. Legs are available powdercoated steel or solid oak legs to match the veneer timber top.

Made in New Zealand

47 Normanby Road Mt Eden Auckland 1024 Ph +64 9 377 5556