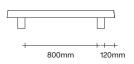

## **SIMON JAMES**

simonjames.co.nz

Square Coffee Table Dimensions SIMON JAMES

1200 x 1200