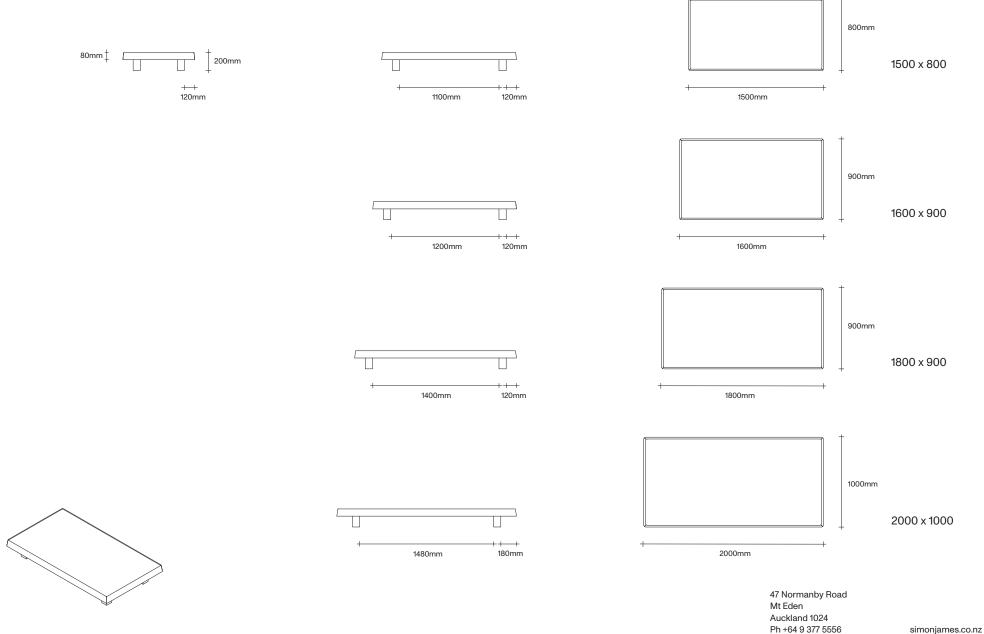

## **SIMON JAMES**

simonjames.co.nz

Square Coffee Table Dimensions SIMON JAMES

1200 x 1200