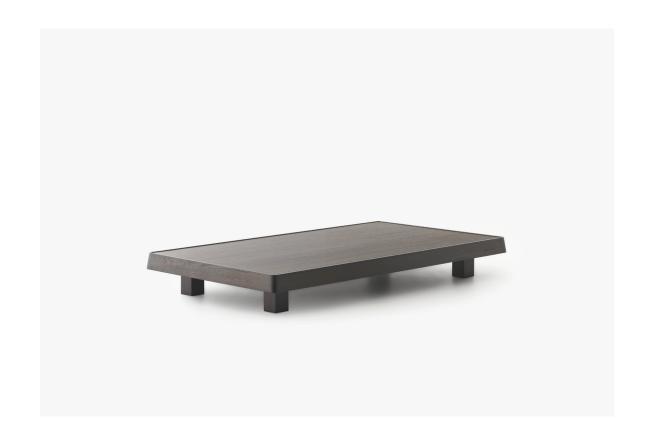

## **SIMON JAMES**

The Rover Coffee Table appears to hover off the floor; its low and substantial profile supported by inset, block legs. Continuing our exploration of solid timber joinery, the result is a veneer table top wrapped in a solid oak edge. The timber surround has a raised edge detail, drawing subtle attention to the sloped sides and smooth, curved corners.

Available in a range of timber finishes and sizes, with the option of contrasting gloss legs, or solid oak legs to match.

Made in New Zealand.

Mist 1

Natural Oak

Smoked Oak

Bark

Dark Almond

Black