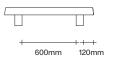

## **SIMON JAMES**

simonjames.co.nz

Square Coffee Table Dimensions SIMON JAMES

1200 x 1200