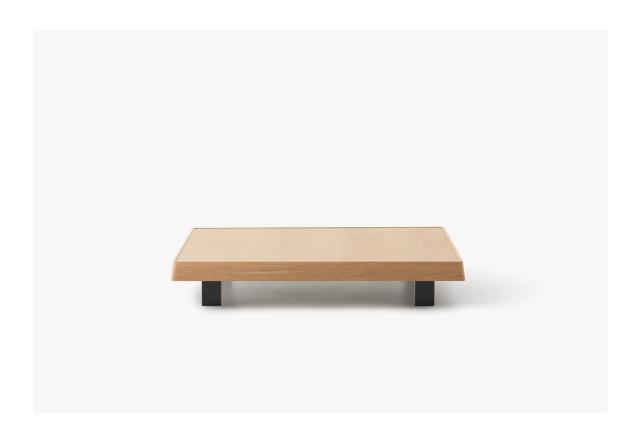

## **SIMON JAMES**

The Rover Coffee Table appears to hover off the floor; its low and substantial profile supported by inset, block legs. Continuing our exploration of solid timber joinery, the result is a veneer table top wrapped in a solid oak edge. The timber surround has a raised edge detail, drawing subtle attention to the sloped sides and smooth, curved corners.

Available in a range of timber finishes and sizes, with the option of contrasting gloss legs, or solid oak legs to match.

Made in New Zealand.

Mist 1

Natural Oak

Smoked Oak

Bark

Dark Almond

Black