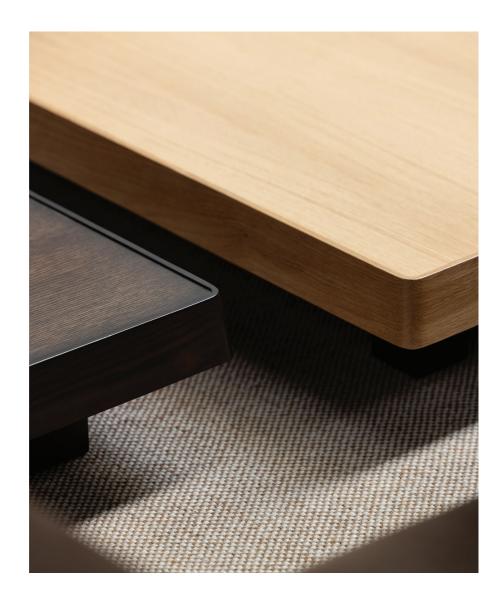

## **SIMON JAMES**

The Rover Coffee Table appears to hover off the floor; its low and substantial profile supported by inset, block legs. Continuing our exploration of solid timber joinery, the result is a veneer table top wrapped in a solid oak edge. The timber surround has a raised edge detail, drawing subtle attention to the sloped sides and smooth, curved corners.