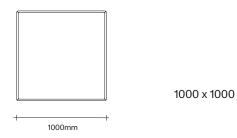

## **SIMON JAMES**

simonjames.co.nz

Square Coffee Table Dimensions SIMON JAMES

1200 x 1200