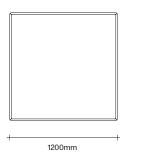

## **SIMON JAMES**

simonjames.co.nz

Square Coffee Table Dimensions SIMON JAMES

1200 x 1200