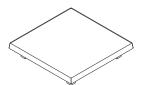

## **SIMON JAMES**

The Rover Coffee Table appears to hover off the floor; its low and substantial profile supported by inset, block legs. Continuing our exploration of solid timber joinery, the result is a veneer table top wrapped in a solid oak edge. The timber surround has a raised edge detail, drawing subtle attention to the sloped sides and smooth, curved corners.

Available in a range of timber finishes and sizes, with the option of contrasting gloss legs, or solid oak legs to match.

Made in New Zealand.

Mist 1

Natural Oak

Smoked Oak

Bark

Dark Almond

Black