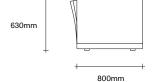

#### Sur Sofa Standard Modules

Modules are united by a common base plinth, which appears to hover just off the floor, this builds the visual foundation of the sofa. The seat and back are comprised of multi-density foam and feather fill, designed to offer superior comfort. Subtle curves to the backrests and arms further add to this sculptural visual language.