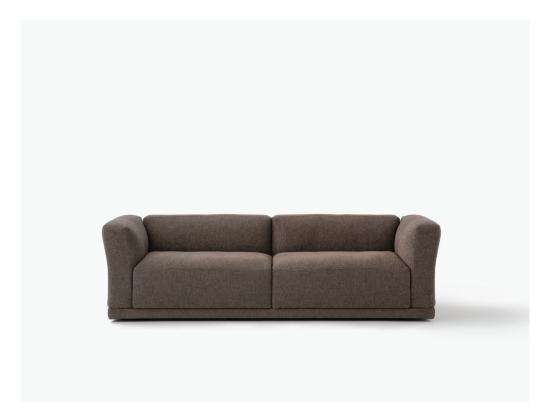

## **SIMON JAMES**

The Sur Sofa by Simon James is a modular sofa system that allows you to build and create the ideal configuration for your home. Subtle sculptural curves are offset by the grounded form and generous size, creating a sofa that is both inviting and refined.

Modules are united by a common base plinth, which appears to hover just off the floor, this builds the visual foundation of the sofa. The seat and back are comprised of multi-density foam and feather fill, designed to offer superior comfort. Subtle curves to the backrests and arms further add to this sculptural visual language.

The Sur Sofa is available as a 2.5 and 3 seater, as well as various modular configurations. Throw cushions are sold separately.

Made in New Zealand

47 Normanby Road Mt Eden Auckland 1024 Ph +64 9 377 5556