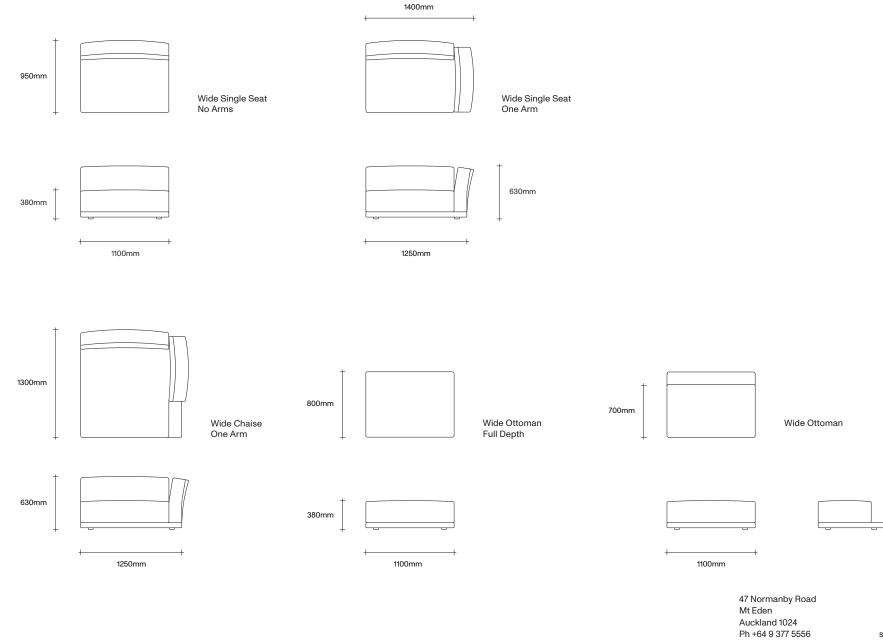

configuration for your home. Subtle sculptural curves are offset by the grounded form and generous size, creating a sofa that is both inviting and refined.

Modules are united by a common base plinth, which appears to hover just off the floor, this builds the visual foundation of the sofa. The seat and back are comprised of multi-density foam and feather fill, designed to offer superior comfort. Subtle curves to the backrests and arms further add to this sculptural visual language.

The Sur Sofa is available as a 2.5 and 3 seater, as well as various modular configurations. Throw cushions are sold separately.

Made in New Zealand



47 Normanby Road Mt Eden Auckland 1024 Ph +64 9 377 5556

#### Sur Sofa Standard Modules

## **SIMON JAMES**



### Sur Sofa Wide Modules

## **SIMON JAMES**



simonjames.co.nz

Side View

#### 2.5 Seater Configurations







**SIMON JAMES** 

| 47 Normanby Road  |  |
|-------------------|--|
| Mt Eden           |  |
| Auckland 1024     |  |
| Ph +64 9 377 5556 |  |

### 3 Seater Configurations





3 Seater Two Arm 2500m

**SIMON JAMES** 

47 Normanby Road Mt Eden Auckland 1024 Ph +64 9 377 5556

#### 3.5 Seater Configurations





3.5 Seater Two Arm

> 47 Normanby Road Mt Eden Auckland 1024 Ph +64 9 377 5556

simonjames.co.nz

## **SIMON JAMES**

## **SIMON JAMES**



**Oversized Cushion** 



47 Normanby Road Mt Eden Auckland 1024 Ph +64 9 377 5556



## **SIMON JAMES**

Copyright © 2017 Simon James Design Limited (SJD) Private and Confidential. No designs, concepts or ideas in this document may be used without prior written agreement of SJ