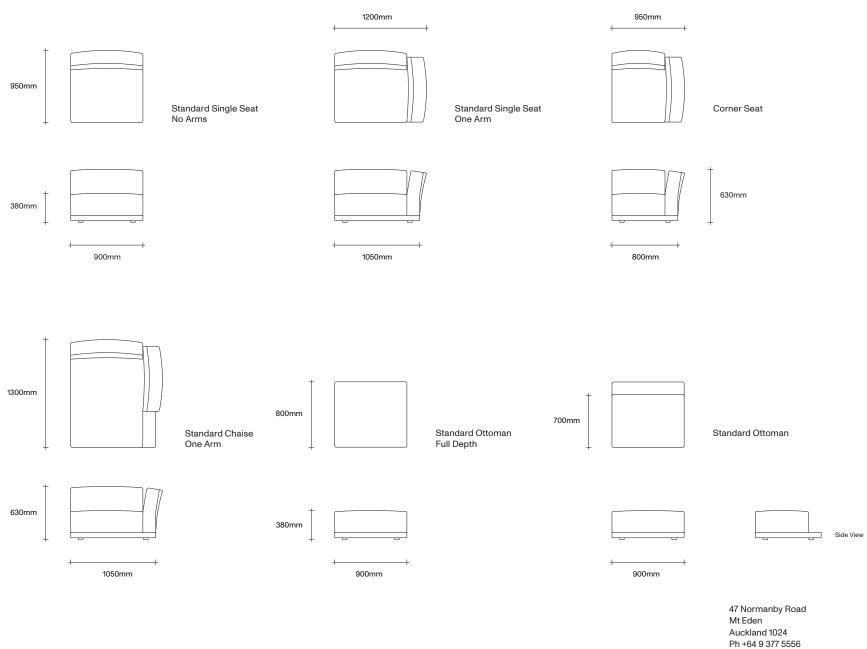

tem that allows you to build and create the ideal configuration for your home. Subtle sculptural curves are offset by the grounded form and generous size, creating a sofa that is both inviting and refined.

Modules are united by a common base plinth, which appears to hover just off the floor, this builds the visual foundation of the sofa. The seat and back are comprised of multi-density foam and feather fill, designed to offer superior comfort. Subtle curves to the backrests and arms further add to this sculptural visual language.

The Sur Sofa is available as a 2.5 and 3 seater, as well as various modular configurations. Throw cushions are sold separately.

Made in New Zealand



47 Normanby Road Mt Eden Auckland 1024 Ph +64 9 377 5556

#### Sur Sofa Standard Modules

## **SIMON JAMES**



### Sur Sofa Wide Modules

## **SIMON JAMES**



simonjames.co.nz

Side View

#### 2.5 Seater Configurations







**SIMON JAMES** 

| 47 Normanby Road  |  |
|-------------------|--|
| Mt Eden           |  |
| Auckland 1024     |  |
| Ph +64 9 377 5556 |  |

### 3 Seater Configurations





3 Seater Two Arm 2500m

**SIMON JAMES** 

47 Normanby Road Mt Eden Auckland 1024 Ph +64 9 377 5556

#### 3.5 Seater Configurations





3.5 Seater Two Arm

> 47 Normanby Road Mt Eden Auckland 1024 Ph +64 9 377 5556

simonjames.co.nz

## **SIMON JAMES**

## **SIMON JAMES**



**Oversized Cushion** 



47 Normanby Road Mt Eden Auckland 1024 Ph +64 9 377 5556



## **SIMON JAMES**

Copyright © 2017 Simon James Design Limited (SJD) Private and Confidential. No designs, concepts or ideas in this document