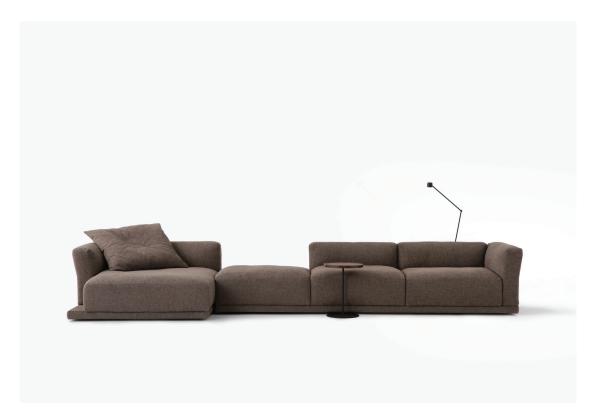

## **SIMON JAMES**

The Sur Sofa by Simon James is a modular sofa system that allows you to build and create the ideal configuration for your home. Subtle sculptural curves are offset by the grounded form and generous size, creating a sofa that is both inviting and refined.

Modules are united by a common base plinth, which appears to hover just off the floor, this builds the visual foundation of the sofa. The seat and back are comprised of multi-density foam and feather fill, designed to offer superior comfort. Subtle curves to the backrests and arms further add to this sculptural visual language.

The Sur Sofa is available as a 2.5 and 3 seater, as well as various modular configurations. Throw cushions are sold separately.

Made in New Zealand

47 Normanby Road Mt Eden Auckland 1024 Ph +64 9 377 5556