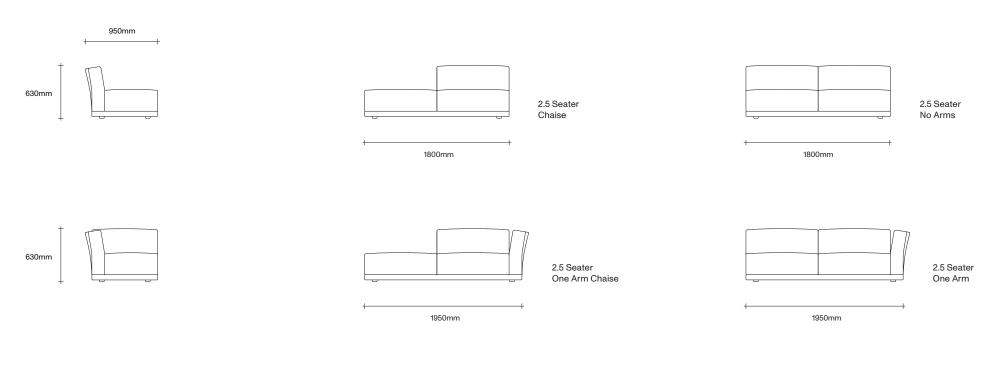

#### 2.5 Seater Configurations

**SIMON JAMES** 

| 47 Normanby Road  |  |
|-------------------|--|
| Mt Eden           |  |
| Auckland 1024     |  |
| Ph +64 9 377 5556 |  |