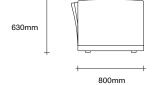

#### Sur Sofa Standard Modules

Modules are united by a common base plinth, which appears to hover just off the floor, this builds the visual foundation of the sofa. The seat and back are comprised of multi-density foam and feather fill, designed to offer superior comfort. Subtle curves to the backrests and arms further add to this sculptural visual language.