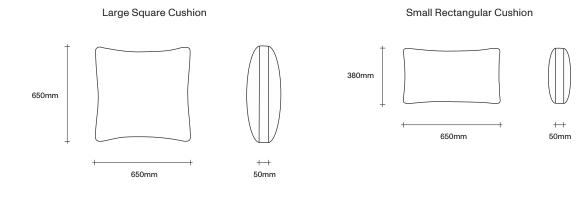

## **SIMON JAMES**

**Oversized Cushion** 

47 Normanby Road Mt Eden Auckland 1024 Ph +64 9 377 5556

The Sur Sofa is available as a 2.5 and 3 seater, as well as various modular configurations. Throw cushions are sold separately.

Made in New Zealand

47 Normanby Road Mt Eden Auckland 1024 Ph +64 9 377 5556