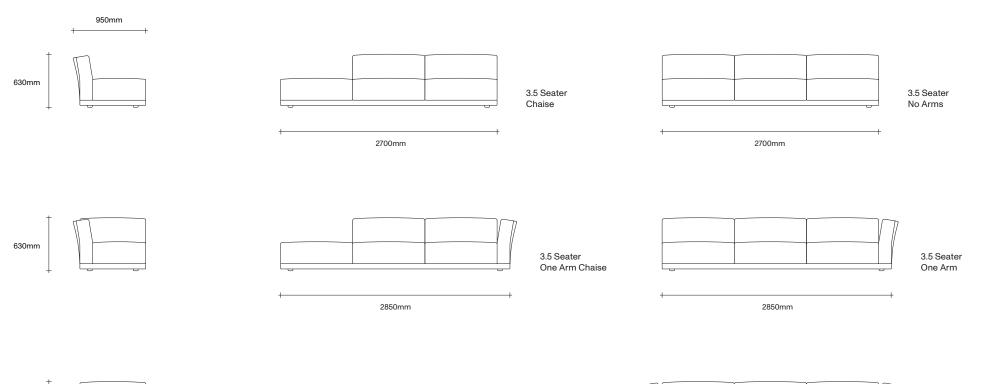

#### 3.5 Seater Configurations

3.5 Seater Two Arm

> 47 Normanby Road Mt Eden Auckland 1024 Ph +64 9 377 5556

simonjames.co.nz

The Sur Sofa is available as a 2.5 and 3 seater, as well as various modular configurations. Throw cushions are sold separately.

Made in New Zealand

47 Normanby Road Mt Eden Auckland 1024 Ph +64 9 377 5556