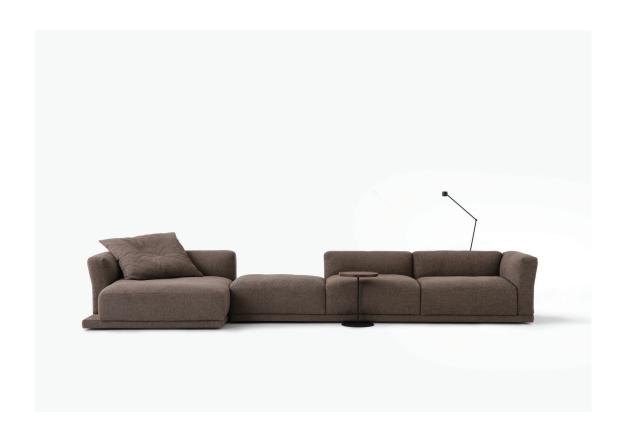

### **SIMON JAMES**

Furniture & Lighting

The Sur Sofa by Simon James is a modular sofa system that allows you to build and create the ideal configuration for your home. Subtle sculptural curves are offset by the grounded form and generous size, creating a sofa that is both inviting and refined.

Modules are united by a common base plinth, which appears to hover just off the floor, this builds the visual foundation of the sofa. The seat and back are comprised of multi-density foam and feather fill, designed to offer superior comfort. Subtle curves to the backrests and arms further add to this sculptural visual language.

The Sur Sofa is available as a standard 2 and 3 seater, as well as various modular configurations. Throw cushions are sold separately.

Made in New Zealand