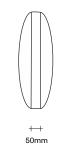

this builds the visual foundation of the sofa. The seat and back are comprised of multi-density foam and feather fill, designed to offer superior comfort. Subtle curves to the backrests and arms further add to this sculptural visual language.

The Sur Sofa is available as a standard 2 and 3 seater, as well as various modular configurations. Throw cushions are sold separately.

Made in New Zealand

## **SIMON JAMES**



47 Normanby Road Mt Eden Auckland 1024 Ph +64 9 377 5556

simonjames.co.nz

Sur Sofa Standard Modules SIMON JAMES



Sur Sofa Wide Modules SIMON JAMES



2 Seater Configurations SIMON JAMES



2 Seater

No Arms

2 Seater

One Arm

2 Seater Long Configurations SIMON JAMES



3 Seater Configurations SIMON JAMES



Sur Cushion Options SIMON JAMES

#### Large Square Cushion





#### Small Rectangular Cushion



#### Oversized Cushion







# **SIMON JAMES**

Furniture & Lighting