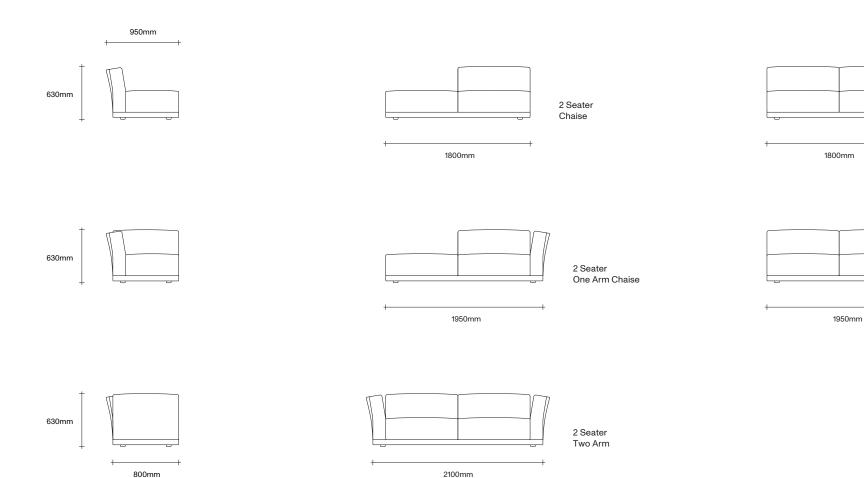

The Sur Sofa is available as a standard 2 and 3 seater, as well as various modular configurations. Throw cushions are sold separately.

Made in New Zealand

## **SIMON JAMES**

47 Normanby Road Mt Eden Auckland 1024 Ph +64 9 377 5556

simonjames.co.nz

Sur Sofa Standard Modules SIMON JAMES

Sur Sofa Wide Modules SIMON JAMES

2 Seater Configurations SIMON JAMES

2 Seater

No Arms

2 Seater

One Arm

2 Seater Long Configurations SIMON JAMES

3 Seater Configurations SIMON JAMES

Sur Cushion Options SIMON JAMES