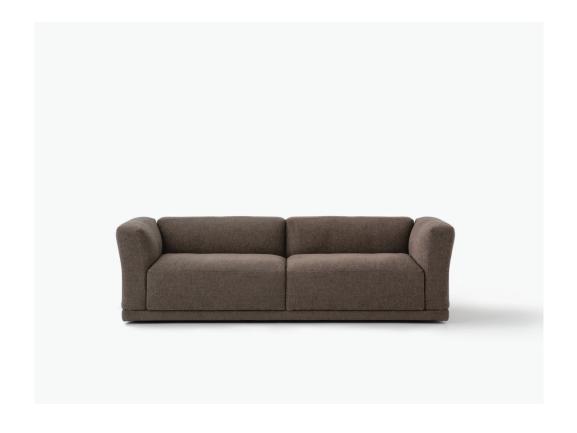

### **SIMON JAMES**

Furniture & Lighting

The Sur Sofa by Simon James is a modular sofa system that allows you to build and create the ideal configuration for your home. Subtle sculptural curves are offset by the grounded form and generous size, creating a sofa that is both inviting and refined.

Modules are united by a common base plinth, which appears to hover just off the floor, this builds the visual foundation of the sofa. The seat and back are comprised of multi-density foam and feather fill, designed to offer superior comfort. Subtle curves to the backrests and arms further add to this sculptural visual language.

The Sur Sofa is available as a standard 2 and 3 seater, as well as various modular configurations. Throw cushions are sold separately.

Made in New Zealand