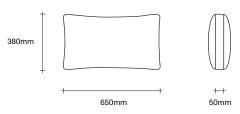

of the sofa. The seat and back are comprised of multi-density foam and feather fill, designed to offer superior comfort. Subtle curves to the backrests and arms further add to this sculptural visual language.

The Sur Sofa is available as a standard 2 and 3 seater, as well as various modular configurations. Throw cushions are sold separately.

Made in New Zealand

## **SIMON JAMES**



47 Normanby Road Mt Eden Auckland 1024 Ph +64 9 377 5556

simonjames.co.nz

Sur Sofa Standard Modules SIMON JAMES



Sur Sofa Wide Modules SIMON JAMES



2 Seater Configurations SIMON JAMES



2 Seater

No Arms

2 Seater

One Arm

2 Seater Long Configurations SIMON JAMES



3 Seater Configurations SIMON JAMES



Sur Cushion Options SIMON JAMES

#### Large Square Cushion





#### Small Rectangular Cushion



#### Oversized Cushion







# **SIMON JAMES**

Furniture & Lighting