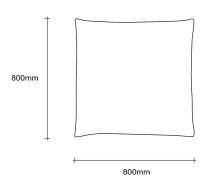

back are comprised of multi-density foam and feather fill, designed to offer superior comfort. Subtle curves to the backrests and arms further add to this sculptural visual language.

The Sur Sofa is available as a standard 2 and 3 seater, as well as various modular configurations. Throw cushions are sold separately.

Made in New Zealand

## **SIMON JAMES**



47 Normanby Road Mt Eden Auckland 1024 Ph +64 9 377 5556

simonjames.co.nz

Sur Sofa Standard Modules SIMON JAMES



Sur Sofa Wide Modules SIMON JAMES



2 Seater Configurations SIMON JAMES



2 Seater

No Arms

2 Seater

One Arm

2 Seater Long Configurations SIMON JAMES



3 Seater Configurations SIMON JAMES



Sur Cushion Options SIMON JAMES

#### Large Square Cushion





#### Small Rectangular Cushion



#### Oversized Cushion







# **SIMON JAMES**

Furniture & Lighting