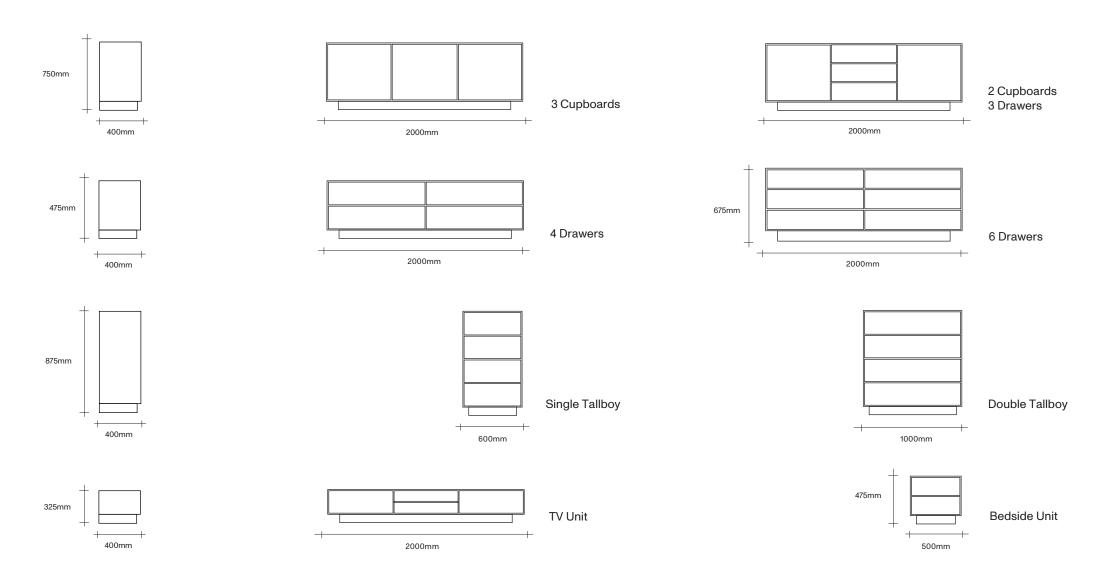

## **SIMON JAMES**

Ideal for the living room, hallway or boardroom the Seam collection is constructed from oak veneer and is available in a range of finishes. The base is powder-coated steel. Seam units can come in several drawer and cupboard combinations with the flexibility of adjustable shelves, and power access on request, giving the unit limitless storage and display options.

## **SIMON JAMES**

2000mm

Custom configuration, power access and full oak veneer back available on request. Provisional tip kits for drawer units.

Sideboards and Units on Plinth Dimensions

SIMON JAMES

47 Normanby Road Mt Eden Auckland 1024 Ph +64 9 377 5556