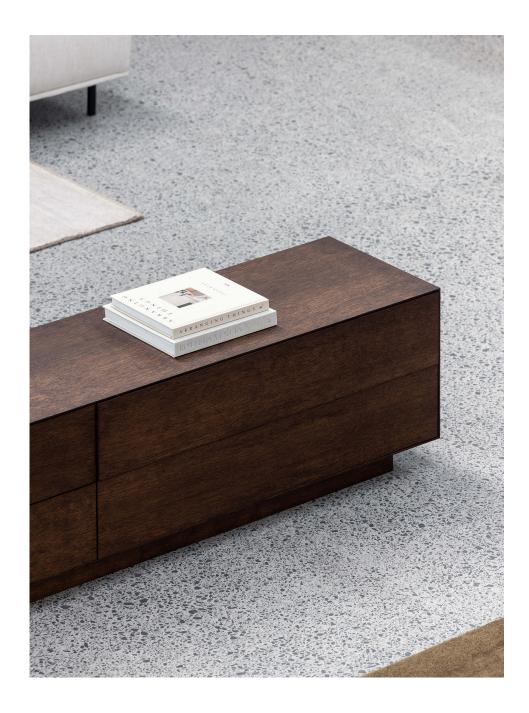

## **SIMON JAMES**

Ideal for the living room, hallway or boardroom the Seam collection is constructed from oak veneer and is available in a range of finishes. The base is powder-coated steel. Seam units can come in several drawer and cupboard combinations with the flexibility of adjustable shelves, and power access on request, giving the unit limitless storage and display options.

## **SIMON JAMES**

2000mm

Custom configuration, power access and full oak veneer back available on request. Provisional tip kits for drawer units.

Sideboards and Units on Plinth Dimensions

SIMON JAMES

47 Normanby Road Mt Eden Auckland 1024 Ph +64 9 377 5556