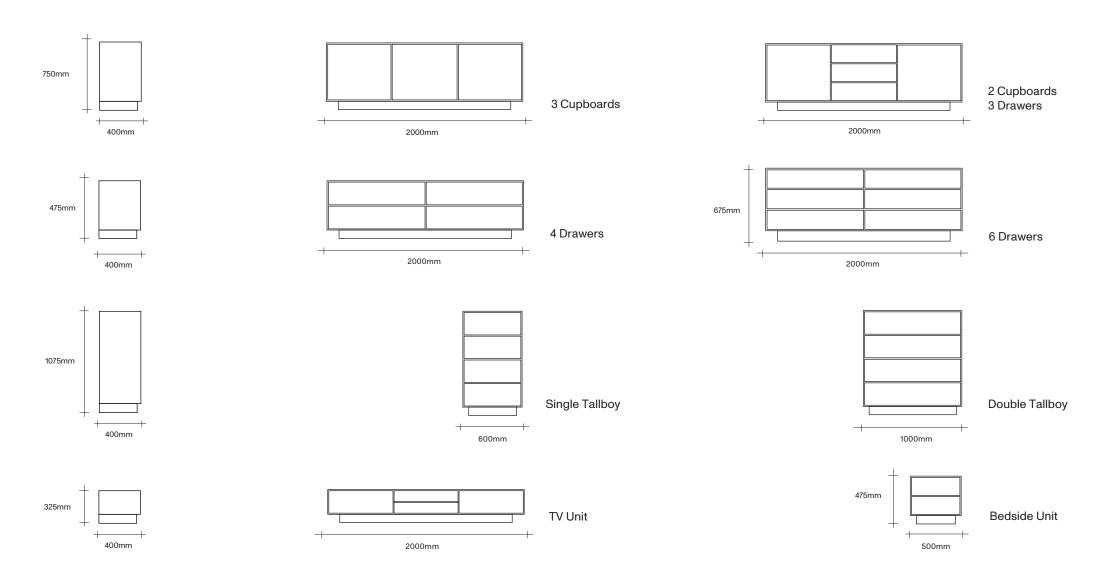

## **SIMON JAMES**

Ideal for the living room, hallway or boardroom the Seam collection is constructed from oak veneer and is available in a range of finishes. The base is powder-coated steel. Seam units can come in several drawer and cupboard combinations with the flexibility of adjustable shelves, and power access on request, giving the unit limitless storage and display options.

## **SIMON JAMES**

2000mm

Custom configuration, power access and full oak veneer back available on request. Provisional tip kits for drawer units.

Sideboards and Units on Plinth Dimensions

SIMON JAMES

47 Normanby Road Mt Eden Auckland 1024 Ph +64 9 377 5556