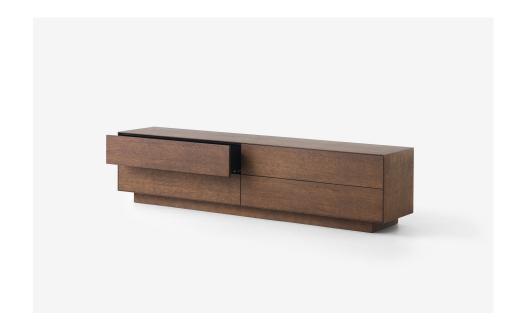

## **SIMON JAMES**

Ideal for the living room, hallway or boardroom the Seam collection is constructed from oak veneer and is available in a range of finishes. The base is powder-coated steel. Seam units can come in several drawer and cupboard combinations with the flexibility of adjustable shelves, and power access on request, giving the unit limitless storage and display options.