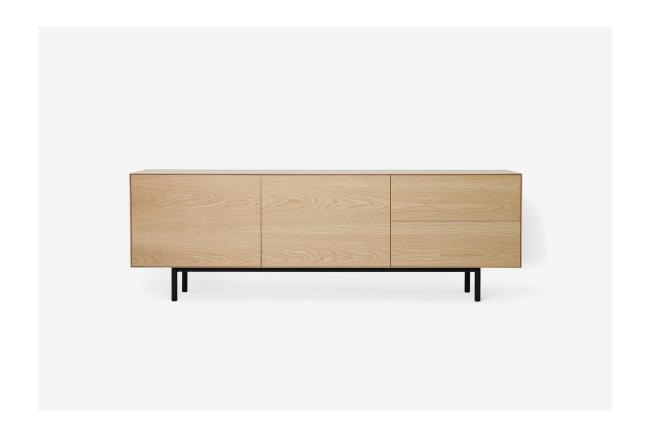

## **SIMON JAMES**

Ideal for the living room, hallway or boardroom the Seam collection is constructed from oak veneer and is available in a range of finishes. The base is powder-coated steel. Seam units can come in several drawer and cupboard combinations with the flexibility of adjustable shelves, and power access on request, giving the unit limitless storage and display options.

Sideboard Unit on Legs Dimensions

400mm