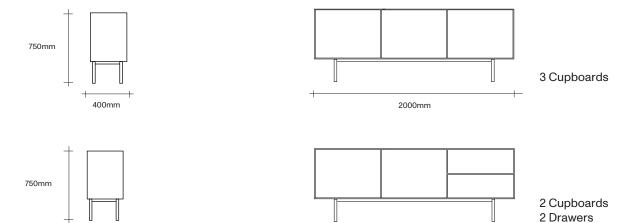

Sideboard Unit on Legs Dimensions

400mm

## **SIMON JAMES**

2000mm

Custom configuration, power access and full oak veneer back available on request. Provisional tip kits for drawer units.

Sideboards and Units on Plinth Dimensions

SIMON JAMES

47 Normanby Road Mt Eden Auckland 1024 Ph +64 9 377 5556