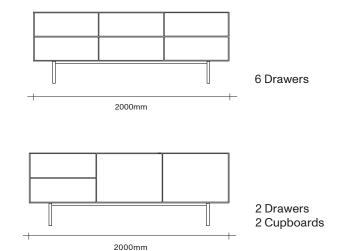

Sideboard Unit on Legs Dimensions

400mm

## **SIMON JAMES**

2000mm

Custom configuration, power access and full oak veneer back available on request. Provisional tip kits for drawer units.

Sideboards and Units on Plinth Dimensions

SIMON JAMES

47 Normanby Road Mt Eden Auckland 1024 Ph +64 9 377 5556