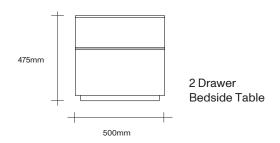

# Sage Collection by Simon James



**SIMON JAMES** 

Furniture & Lighting

47 Normanby Road Mt Eden Auckland 1024 Ph +64 9 377 5556



## **SIMON JAMES**

With its integrated door-pull detail, the Sage Collection by Simon James provides visual structure through repetition. Available in both cupboard and soft-close drawer units with optional veneer back on request, the Sage offers exceptional storage capacity for its footprint; making it equally suitable for the home or office.

#### Made in New Zealand













Mist

Natural Oak

Smoked Oak

Bark

Dark Almond

Black

Sideboard Dimensions SIMON JAMES











## **Drawer Dimensions**





# **SIMON JAMES**





### **Bedside Table Dimensions**



Back on unit (No void)



# **SIMON JAMES**











# **SIMON JAMES**

Furniture & Lighting

47 Normanby Road Mt Eden Auckland 1024 Ph +64 9 377 5556