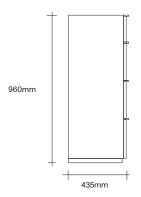

#### Made in New Zealand

Mist

Natural Oak

Smoked Oak

Bark

Dark Almond

Black

Sideboard Dimensions SIMON JAMES