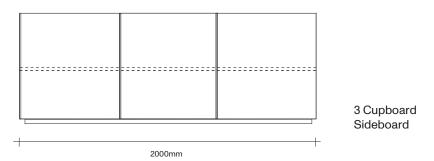

#### Made in New Zealand

Mist

Natural Oak

Smoked Oak

Bark

Dark Almond

Black

Sideboard Dimensions SIMON JAMES