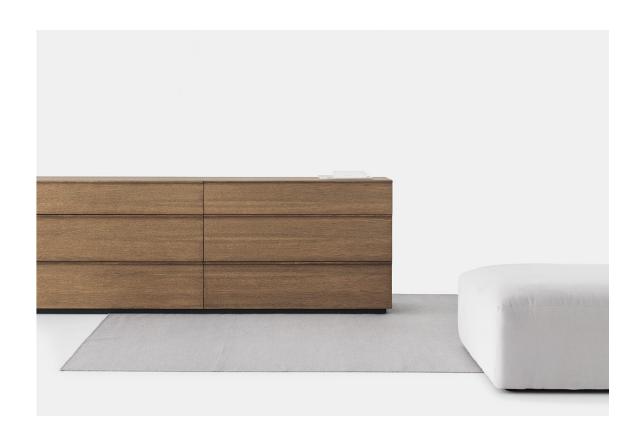

## **SIMON JAMES**

With its integrated door-pull detail, the Sage Collection by Simon James provides visual structure through repetition. Available in both cupboard and soft-close drawer units with optional veneer back on request, the Sage offers exceptional storage capacity for its footprint; making it equally suitable for the home or office.