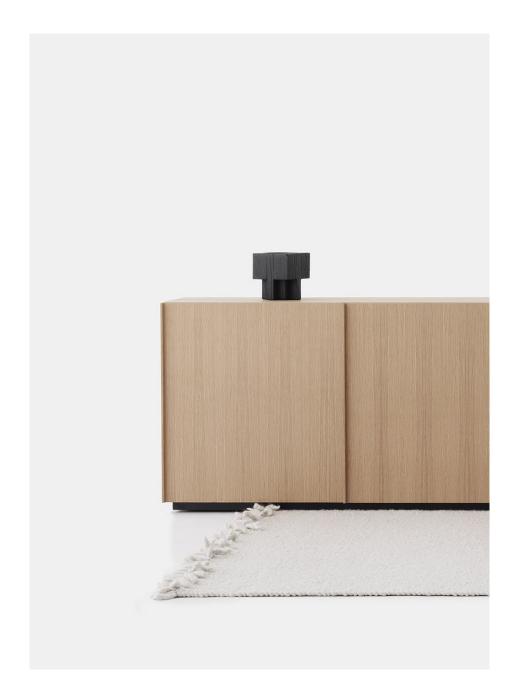

## **SIMON JAMES**

With its integrated door-pull detail, the Sage Collection by Simon James provides visual structure through repetition. Available in both cupboard and soft-close drawer units with optional veneer back on request, the Sage offers exceptional storage capacity for its footprint; making it equally suitable for the home or office.