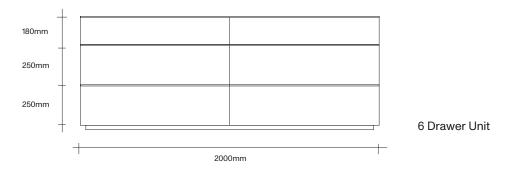

# Sage Collection by Simon James



**SIMON JAMES** 

Furniture & Lighting

47 Normanby Road Mt Eden Auckland 1024 Ph +64 9 377 5556



## **SIMON JAMES**

With its integrated door-pull detail, the Sage Collection by Simon James provides visual structure through repetition. Available in both cupboard and soft-close drawer units with optional veneer back on request, the Sage offers exceptional storage capacity for its footprint; making it equally suitable for the home or office.

#### Made in New Zealand













Mist

Natural Oak

Smoked Oak

Bark

Dark Almond

Black

Sideboard Dimensions SIMON JAMES











## **Drawer Dimensions**





# **SIMON JAMES**





### **Bedside Table Dimensions**



Back on unit (No void)



# **SIMON JAMES**











# **SIMON JAMES**

Furniture & Lighting

47 Normanby Road Mt Eden Auckland 1024 Ph +64 9 377 5556