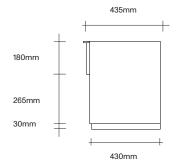

# Sage Collection by Simon James



**SIMON JAMES** 

Furniture & Lighting

47 Normanby Road Mt Eden Auckland 1024 Ph +64 9 377 5556



## **SIMON JAMES**

With its integrated door-pull detail, the Sage Collection by Simon James provides visual structure through repetition. Available in both cupboard and soft-close drawer units with optional veneer back on request, the Sage offers exceptional storage capacity for its footprint; making it equally suitable for the home or office.

#### Made in New Zealand













Mist

Natural Oak

Smoked Oak

Bark

Dark Almond

Black

Sideboard Dimensions SIMON JAMES











## **Drawer Dimensions**





# **SIMON JAMES**





### **Bedside Table Dimensions**



Back on unit (No void)



# **SIMON JAMES**











# **SIMON JAMES**

Furniture & Lighting

47 Normanby Road Mt Eden Auckland 1024 Ph +64 9 377 5556