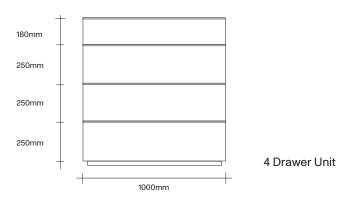

# Sage Collection by Simon James



**SIMON JAMES** 

Furniture & Lighting

47 Normanby Road Mt Eden Auckland 1024 Ph +64 9 377 5556



## **SIMON JAMES**

With its integrated door-pull detail, the Sage Collection by Simon James provides visual structure through repetition. Available in both cupboard and soft-close drawer units with optional veneer back on request, the Sage offers exceptional storage capacity for its footprint; making it equally suitable for the home or office.

#### Made in New Zealand













Mist

Natural Oak

Smoked Oak

Bark

Dark Almond

Black

Sideboard Dimensions SIMON JAMES











## **Drawer Dimensions**





# **SIMON JAMES**





### **Bedside Table Dimensions**



Back on unit (No void)



# **SIMON JAMES**











# **SIMON JAMES**

Furniture & Lighting

47 Normanby Road Mt Eden Auckland 1024 Ph +64 9 377 5556