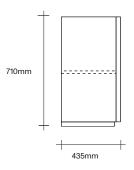

#### Made in New Zealand

Mist

Natural Oak

Smoked Oak

Bark

Dark Almond

Black

Sideboard Dimensions SIMON JAMES