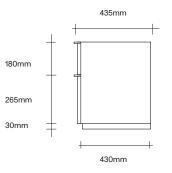

# Sage Collection by Simon James



**SIMON JAMES** 

Furniture & Lighting

47 Normanby Road Mt Eden Auckland 1024 Ph +64 9 377 5556



## **SIMON JAMES**

With its integrated door-pull detail, the Sage Collection by Simon James provides visual structure through repetition. Available in both cupboard and soft-close drawer units with optional veneer back on request, the Sage offers exceptional storage capacity for its footprint; making it equally suitable for the home or office.

#### Made in New Zealand













Mist

Natural Oak

Smoked Oak

Bark

Dark Almond

Black

Sideboard Dimensions SIMON JAMES











## **Drawer Dimensions**





# **SIMON JAMES**





### **Bedside Table Dimensions**



Back on unit (No void)



# **SIMON JAMES**











# **SIMON JAMES**

Furniture & Lighting

47 Normanby Road Mt Eden Auckland 1024 Ph +64 9 377 5556