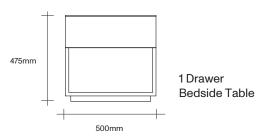

# Sage Collection by Simon James



**SIMON JAMES** 

Furniture & Lighting

47 Normanby Road Mt Eden Auckland 1024 Ph +64 9 377 5556



## **SIMON JAMES**

With its integrated door-pull detail, the Sage Collection by Simon James provides visual structure through repetition. Available in both cupboard and soft-close drawer units with optional veneer back on request, the Sage offers exceptional storage capacity for its footprint; making it equally suitable for the home or office.

#### Made in New Zealand













Mist

Natural Oak

Smoked Oak

Bark

Dark Almond

Black

Sideboard Dimensions SIMON JAMES











## **Drawer Dimensions**





# **SIMON JAMES**





### **Bedside Table Dimensions**



Back on unit (No void)



# **SIMON JAMES**











# **SIMON JAMES**

Furniture & Lighting

47 Normanby Road Mt Eden Auckland 1024 Ph +64 9 377 5556