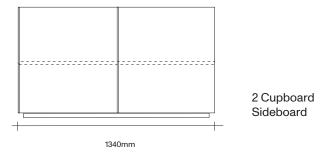

#### Made in New Zealand

Mist

Natural Oak

Smoked Oak

Bark

Dark Almond

Black

Sideboard Dimensions SIMON JAMES