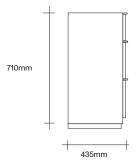

# Sage Collection by Simon James



**SIMON JAMES** 

Furniture & Lighting

47 Normanby Road Mt Eden Auckland 1024 Ph +64 9 377 5556



## **SIMON JAMES**

With its integrated door-pull detail, the Sage Collection by Simon James provides visual structure through repetition. Available in both cupboard and soft-close drawer units with optional veneer back on request, the Sage offers exceptional storage capacity for its footprint; making it equally suitable for the home or office.

#### Made in New Zealand













Mist

Natural Oak

Smoked Oak

Bark

Dark Almond

Black

Sideboard Dimensions SIMON JAMES











## **Drawer Dimensions**





# **SIMON JAMES**





### **Bedside Table Dimensions**



Back on unit (No void)



# **SIMON JAMES**











# **SIMON JAMES**

Furniture & Lighting

47 Normanby Road Mt Eden Auckland 1024 Ph +64 9 377 5556