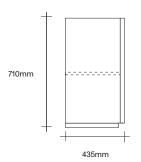

# Sage Collection by Simon James



**SIMON JAMES** 

Furniture & Lighting

47 Normanby Road Mt Eden Auckland 1024 Ph +64 9 377 5556



## **SIMON JAMES**

With its integrated door-pull detail, the Sage Collection by Simon James provides visual structure through repetition. Available in both cupboard and soft-close drawer units with optional veneer back on request, the Sage offers exceptional storage capacity for its footprint; making it equally suitable for the home or office.

#### Made in New Zealand













Mist

Natural Oak

Smoked Oak

Bark

Dark Almond

Black

Sideboard Dimensions SIMON JAMES











## **Drawer Dimensions**





# **SIMON JAMES**





### **Bedside Table Dimensions**



Back on unit (No void)



# **SIMON JAMES**











# **SIMON JAMES**

Furniture & Lighting

47 Normanby Road Mt Eden Auckland 1024 Ph +64 9 377 5556