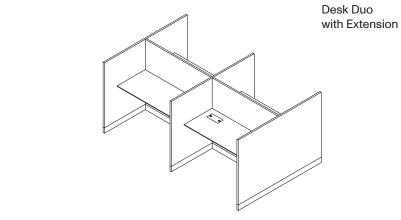

The Remote collection comes in three ranges - an extendable pod, a single desk and a duo desk, with up to three extensions. All Remote products include seamless integrated soft-wiring to cater for agile usage.

#### Remote Desking Possible Configurations

Single Desk

Desk Duo with 2 Extensions