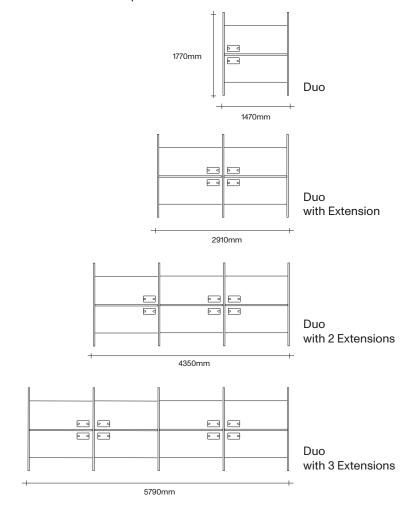

#### Remote Desking Possible Configurations

Single Desk

Desk Duo with 2 Extensions