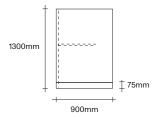

# Remote by Simon James



**SIMON JAMES** 

Furniture & Lighting

47 Normanby Road Mt Eden Auckland 1024 Ph +64 9 377 5556



The Remote collection is an enclosed, standalone desking system that offers privacy and modularity. Remote's angular grid structure minimises parts and ensures floorspace is utilised fully, while timber components add warmth and character.

The Remote collection comes in three ranges - an extendable pod, a single desk and a duo desk, with up to three extensions. All Remote products include seamless integrated soft-wiring to cater for agile usage.

#### Made in New Zealand



Mist



Natural

Oak









Smoked Dark Oak Almond

#### Remote Desk and Leaner Top Dimensions



## **SIMON JAMES**



#### Remote Desk, Leaner and Pod Dimensions







# **SIMON JAMES**













#### Remote Desking Possible Configurations





Single Desk



Desk Duo with 2 Extensions



### Remote Pod Possible Configurations





Single Pod Right







Furniture & Lighting

47 Normanby Road Mt Eden Auckland 1024 Ph +64 9 377 5556