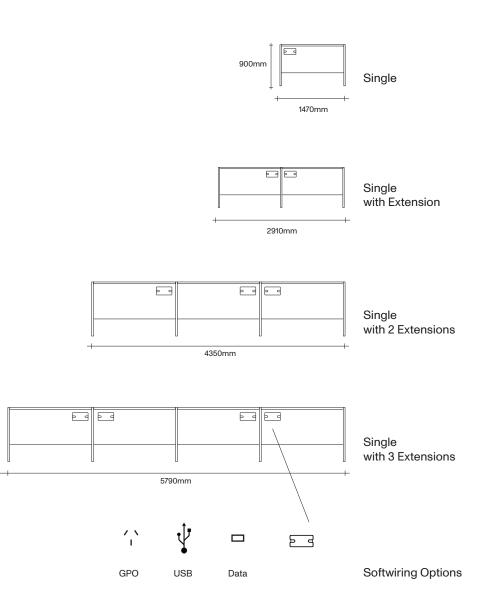

#### Remote Desking Possible Configurations

Single Desk

Desk Duo with 2 Extensions