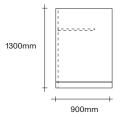

# Remote by Simon James



**SIMON JAMES** 

Furniture & Lighting

47 Normanby Road Mt Eden Auckland 1024 Ph +64 9 377 5556



The Remote collection is an enclosed, standalone desking system that offers privacy and modularity. Remote's angular grid structure minimises parts and ensures floorspace is utilised fully, while timber components add warmth and character.

The Remote collection comes in three ranges - an extendable pod, a single desk and a duo desk, with up to three extensions. All Remote products include seamless integrated soft-wiring to cater for agile usage.

#### Made in New Zealand



Mist



Natural

Oak









Smoked Dark Oak Almond

#### Remote Desk and Leaner Top Dimensions



## **SIMON JAMES**



#### Remote Desk, Leaner and Pod Dimensions







# **SIMON JAMES**













#### Remote Desking Possible Configurations





Single Desk



Desk Duo with 2 Extensions



### Remote Pod Possible Configurations





Single Pod Right







Furniture & Lighting

47 Normanby Road Mt Eden Auckland 1024 Ph +64 9 377 5556