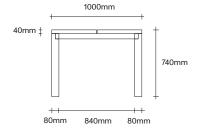

# Principle Table by Simon James

**SIMON JAMES** 

Furniture & Lighting

The Principle series is a new collection of tables, crafted from solid oak, that honours timber in its most natural form. The balance between the sculptural shape and natural materials reveals a table that is sophisticated yet solid. The Principle dining table is a modern take on the original four leg dining table silhouette. Constructed from solid oak, this table celebrates the connection points where the corner leg is fixed to the frame. The leg location allows the user to maximize the seating space in between. The coffee table appears to float off the ground by reducing it to its essential elements, creating a refined and perfectly proportioned table that celebrates timber in its natural form. A well crafted piece that will work harmoniously within many spaces and environments for years to come.