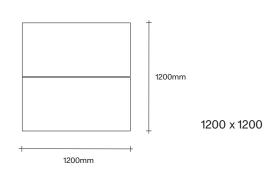

# Principle Table by Simon James

**SIMON JAMES** 

Furniture & Lighting

The Principle series is a new collection of tables, crafted from solid oak, that honours timber in its most natural form. The balance between the sculptural shape and natural materials reveals a table that is sophisticated yet solid. The Principle dining table is a modern take on the original four leg dining table silhouette. Constructed from solid oak, this table celebrates the connection points where the corner leg is fixed to the frame. The leg location allows the user to maximize the seating space in between. The coffee table appears to float off the ground by reducing it to its essential elements, creating a refined and perfectly proportioned table that celebrates timber in its natural form. A well crafted piece that will work harmoniously within many spaces and environments for years to come.