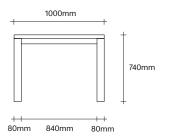

# Principle Table by Simon James

**SIMON JAMES** 

Furniture & Lighting

The Principle series is a new collection of tables, crafted from solid oak, that honours timber in its most natural form. The balance between the sculptural shape and natural materials reveals a table that is sophisticated yet solid. The Principle dining table is a modern take on the original four leg dining table silhouette. Constructed from solid oak, this table celebrates the connection points where the corner leg is fixed to the frame. The leg location allows the user to maximize the seating space in between. The coffee table appears to float off the ground by reducing it to its essential elements, creating a refined and perfectly proportioned table that celebrates timber in its natural form. A well crafted piece that will work harmoniously within many spaces and environments for years to come.