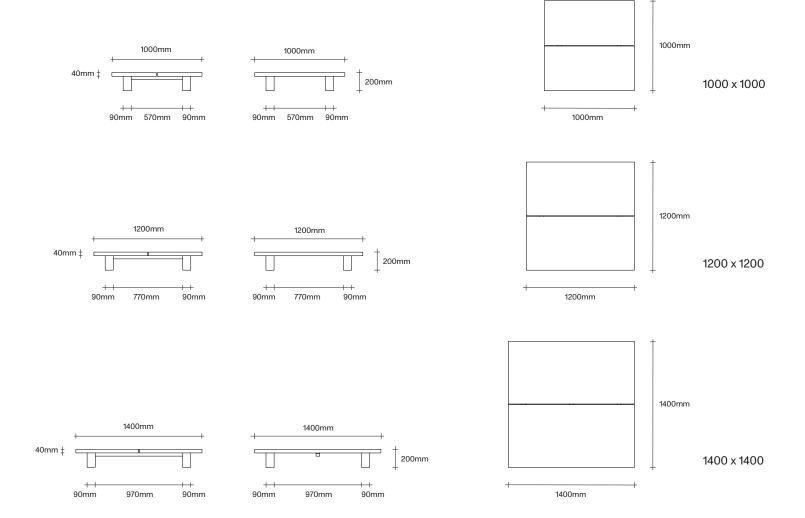

# Principle Table by Simon James

**SIMON JAMES** 

Furniture & Lighting

The Principle series is a new collection of tables, crafted from solid oak, that honours timber in its most natural form. The balance between the sculptural shape and natural materials reveals a table that is sophisticated yet solid. The Principle dining table is a modern take on the original four leg dining table silhouette. Constructed from solid oak, this table celebrates the connection points where the corner leg is fixed to the frame. The leg location allows the user to maximize the seating space in between. The coffee table appears to float off the ground by reducing it to its essential elements, creating a refined and perfectly proportioned table that celebrates timber in its natural form. A well crafted piece that will work harmoniously within many spaces and environments for years to come.