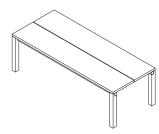

# Principle Table by Simon James

**SIMON JAMES** 

Furniture & Lighting

The Principle series is a new collection of tables, crafted from solid oak, that honours timber in its most natural form. The balance between the sculptural shape and natural materials reveals a table that is sophisticated yet solid. The Principle dining table is a modern take on the original four leg dining table silhouette. Constructed from solid oak, this table celebrates the connection points where the corner leg is fixed to the frame. The leg location allows the user to maximize the seating space in between. The coffee table appears to float off the ground by reducing it to its essential elements, creating a refined and perfectly proportioned table that celebrates timber in its natural form. A well crafted piece that will work harmoniously within many spaces and environments for years to come.