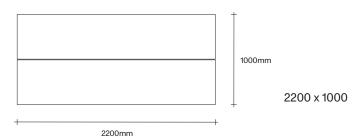

he balance between the sculptural shape and natural materials reveals a table that is sophisticated yet solid. The Principle dining table is a modern take on the original four leg dining table silhouette. Constructed from solid oak, this table celebrates the connection points where the corner leg is fixed to the frame. The leg location allows the user to maximize the seating space in between. The coffee table appears to float off the ground by reducing it to its essential elements, creating a refined and perfectly proportioned table that celebrates timber in its natural form. A well crafted piece that will work harmoniously within many spaces and environments for years to come.

Made in Aotearoa, New Zealand



Mist









Natural Oak

Bark

Smoked Oak

Dark Almond



Black

Ecru



























































Furniture & Lighting