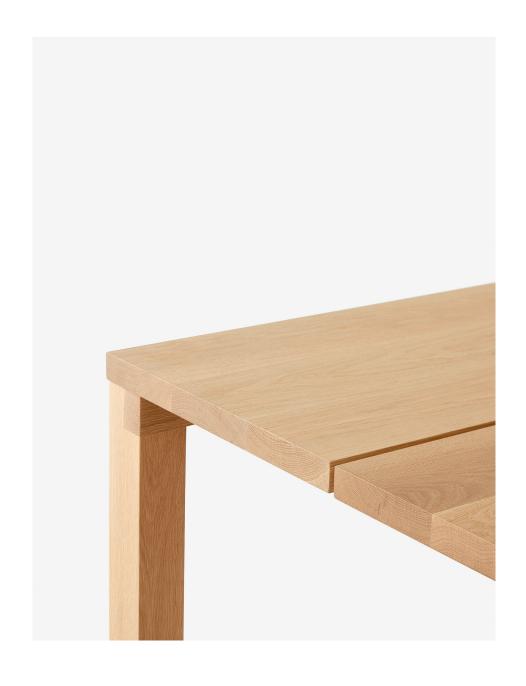

# Principle Table by Simon James

**SIMON JAMES** 

Furniture & Lighting

The Principle series is a new collection of tables, crafted from solid oak, that honours timber in its most natural form. The balance between the sculptural shape and natural materials reveals a table that is sophisticated yet solid. The Principle dining table is a modern take on the original four leg dining table silhouette. Constructed from solid oak, this table celebrates the connection points where the corner leg is fixed to the frame. The leg location allows the user to maximize the seating space in between. The coffee table appears to float off the ground by reducing it to its essential elements, creating a refined and perfectly proportioned table that celebrates timber in its natural form. A well crafted piece that will work harmoniously within many spaces and environments for years to come.