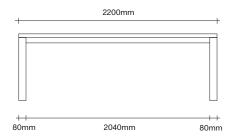

The balance between the sculptural shape and natural materials reveals a table that is sophisticated yet solid. The Principle dining table is a modern take on the original four leg dining table silhouette. Constructed from solid oak, this table celebrates the connection points where the corner leg is fixed to the frame. The leg location allows the user to maximize the seating space in between. The coffee table appears to float off the ground by reducing it to its essential elements, creating a refined and perfectly proportioned table that celebrates timber in its natural form. A well crafted piece that will work harmoniously within many spaces and environments for years to come.

Made in Aotearoa, New Zealand



Mist









Natural Oak

Bark

Smoked Oak

Dark Almond



Black

Ecru



























































Furniture & Lighting