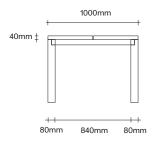

# Principle Table by Simon James

**SIMON JAMES** 

Furniture & Lighting

The Principle series is a new collection of tables, crafted from solid oak, that honours timber in its most natural form. The balance between the sculptural shape and natural materials reveals a table that is sophisticated yet solid. The Principle dining table is a modern take on the original four leg dining table silhouette. Constructed from solid oak, this table celebrates the connection points where the corner leg is fixed to the frame. The leg location allows the user to maximize the seating space in between. The coffee table appears to float off the ground by reducing it to its essential elements, creating a refined and perfectly proportioned table that celebrates timber in its natural form. A well crafted piece that will work harmoniously within many spaces and environments for years to come.