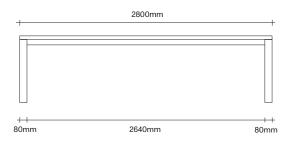

# Principle Table by Simon James

**SIMON JAMES** 

Furniture & Lighting

The Principle series is a new collection of tables, crafted from solid oak, that honours timber in its most natural form. The balance between the sculptural shape and natural materials reveals a table that is sophisticated yet solid. The Principle dining table is a modern take on the original four leg dining table silhouette. Constructed from solid oak, this table celebrates the connection points where the corner leg is fixed to the frame. The leg location allows the user to maximize the seating space in between. The coffee table appears to float off the ground by reducing it to its essential elements, creating a refined and perfectly proportioned table that celebrates timber in its natural form. A well crafted piece that will work harmoniously within many spaces and environments for years to come.