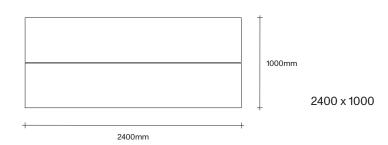

# Principle Table by Simon James

**SIMON JAMES** 

Furniture & Lighting

The Principle series is a new collection of tables, crafted from solid oak, that honours timber in its most natural form. The balance between the sculptural shape and natural materials reveals a table that is sophisticated yet solid. The Principle dining table is a modern take on the original four leg dining table silhouette. Constructed from solid oak, this table celebrates the connection points where the corner leg is fixed to the frame. The leg location allows the user to maximize the seating space in between. The coffee table appears to float off the ground by reducing it to its essential elements, creating a refined and perfectly proportioned table that celebrates timber in its natural form. A well crafted piece that will work harmoniously within many spaces and environments for years to come.