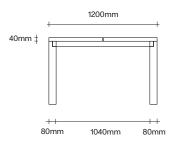

# Principle Table by Simon James

**SIMON JAMES** 

Furniture & Lighting

The Principle series is a new collection of tables, crafted from solid oak, that honours timber in its most natural form. The balance between the sculptural shape and natural materials reveals a table that is sophisticated yet solid. The Principle dining table is a modern take on the original four leg dining table silhouette. Constructed from solid oak, this table celebrates the connection points where the corner leg is fixed to the frame. The leg location allows the user to maximize the seating space in between. The coffee table appears to float off the ground by reducing it to its essential elements, creating a refined and perfectly proportioned table that celebrates timber in its natural form. A well crafted piece that will work harmoniously within many spaces and environments for years to come.