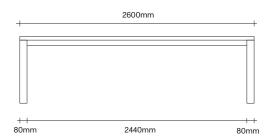

# Principle Table by Simon James

**SIMON JAMES** 

Furniture & Lighting

The Principle series is a new collection of tables, crafted from solid oak, that honours timber in its most natural form. The balance between the sculptural shape and natural materials reveals a table that is sophisticated yet solid. The Principle dining table is a modern take on the original four leg dining table silhouette. Constructed from solid oak, this table celebrates the connection points where the corner leg is fixed to the frame. The leg location allows the user to maximize the seating space in between. The coffee table appears to float off the ground by reducing it to its essential elements, creating a refined and perfectly proportioned table that celebrates timber in its natural form. A well crafted piece that will work harmoniously within many spaces and environments for years to come.