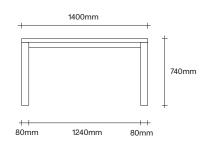

# Principle Table by Simon James

**SIMON JAMES** 

Furniture & Lighting

The Principle series is a new collection of tables, crafted from solid oak, that honours timber in its most natural form. The balance between the sculptural shape and natural materials reveals a table that is sophisticated yet solid. The Principle dining table is a modern take on the original four leg dining table silhouette. Constructed from solid oak, this table celebrates the connection points where the corner leg is fixed to the frame. The leg location allows the user to maximize the seating space in between. The coffee table appears to float off the ground by reducing it to its essential elements, creating a refined and perfectly proportioned table that celebrates timber in its natural form. A well crafted piece that will work harmoniously within many spaces and environments for years to come.