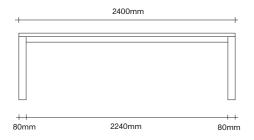

balance between the sculptural shape and natural materials reveals a table that is sophisticated yet solid. The Principle dining table is a modern take on the original four leg dining table silhouette. Constructed from solid oak, this table celebrates the connection points where the corner leg is fixed to the frame. The leg location allows the user to maximize the seating space in between. The coffee table appears to float off the ground by reducing it to its essential elements, creating a refined and perfectly proportioned table that celebrates timber in its natural form. A well crafted piece that will work harmoniously within many spaces and environments for years to come.

Made in Aotearoa, New Zealand



Mist









Natural Oak

Bark

Smoked Oak

Dark Almond



Black

Ecru



























































Furniture & Lighting