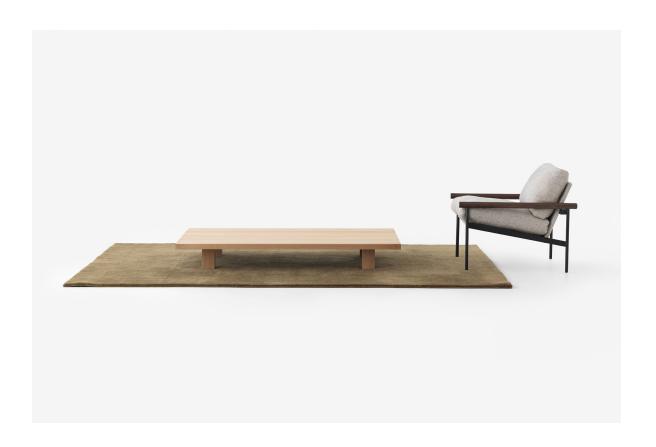

# Principle Table by Simon James

**SIMON JAMES** 

Furniture & Lighting

The Principle series is a new collection of tables, crafted from solid oak, that honours timber in its most natural form. The balance between the sculptural shape and natural materials reveals a table that is sophisticated yet solid. The Principle dining table is a modern take on the original four leg dining table silhouette. Constructed from solid oak, this table celebrates the connection points where the corner leg is fixed to the frame. The leg location allows the user to maximize the seating space in between. The coffee table appears to float off the ground by reducing it to its essential elements, creating a refined and perfectly proportioned table that celebrates timber in its natural form. A well crafted piece that will work harmoniously within many spaces and environments for years to come.