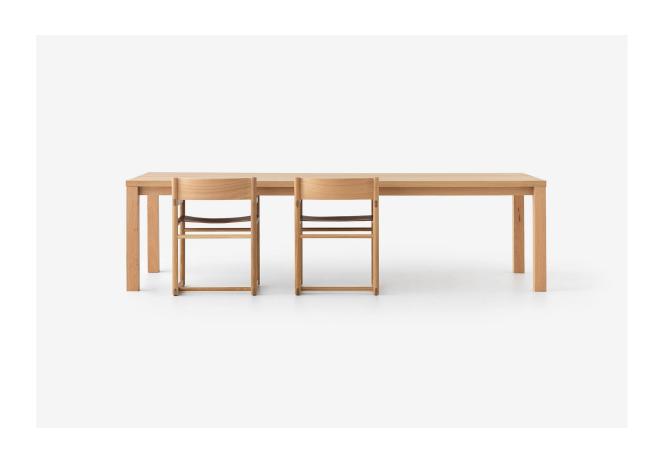

# Principle Table by Simon James

**SIMON JAMES** 

Furniture & Lighting

The Principle series is a new collection of tables, crafted from solid oak, that honours timber in its most natural form. The balance between the sculptural shape and natural materials reveals a table that is sophisticated yet solid. The Principle dining table is a modern take on the original four leg dining table silhouette. Constructed from solid oak, this table celebrates the connection points where the corner leg is fixed to the frame. The leg location allows the user to maximize the seating space in between. The coffee table appears to float off the ground by reducing it to its essential elements, creating a refined and perfectly proportioned table that celebrates timber in its natural form. A well crafted piece that will work harmoniously within many spaces and environments for years to come.