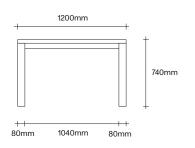

# Principle Table by Simon James

**SIMON JAMES** 

Furniture & Lighting

The Principle series is a new collection of tables, crafted from solid oak, that honours timber in its most natural form. The balance between the sculptural shape and natural materials reveals a table that is sophisticated yet solid. The Principle dining table is a modern take on the original four leg dining table silhouette. Constructed from solid oak, this table celebrates the connection points where the corner leg is fixed to the frame. The leg location allows the user to maximize the seating space in between. The coffee table appears to float off the ground by reducing it to its essential elements, creating a refined and perfectly proportioned table that celebrates timber in its natural form. A well crafted piece that will work harmoniously within many spaces and environments for years to come.