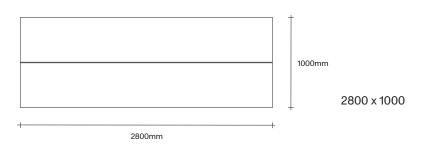

# Principle Table by Simon James

**SIMON JAMES** 

Furniture & Lighting

The Principle series is a new collection of tables, crafted from solid oak, that honours timber in its most natural form. The balance between the sculptural shape and natural materials reveals a table that is sophisticated yet solid. The Principle dining table is a modern take on the original four leg dining table silhouette. Constructed from solid oak, this table celebrates the connection points where the corner leg is fixed to the frame. The leg location allows the user to maximize the seating space in between. The coffee table appears to float off the ground by reducing it to its essential elements, creating a refined and perfectly proportioned table that celebrates timber in its natural form. A well crafted piece that will work harmoniously within many spaces and environments for years to come.