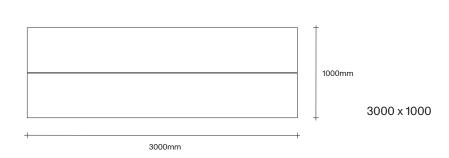

# Principle Table by Simon James

**SIMON JAMES** 

Furniture & Lighting

The Principle series is a new collection of tables, crafted from solid oak, that honours timber in its most natural form. The balance between the sculptural shape and natural materials reveals a table that is sophisticated yet solid. The Principle dining table is a modern take on the original four leg dining table silhouette. Constructed from solid oak, this table celebrates the connection points where the corner leg is fixed to the frame. The leg location allows the user to maximize the seating space in between. The coffee table appears to float off the ground by reducing it to its essential elements, creating a refined and perfectly proportioned table that celebrates timber in its natural form. A well crafted piece that will work harmoniously within many spaces and environments for years to come.