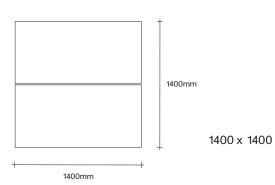

# Principle Table by Simon James

**SIMON JAMES** 

Furniture & Lighting

The Principle series is a new collection of tables, crafted from solid oak, that honours timber in its most natural form. The balance between the sculptural shape and natural materials reveals a table that is sophisticated yet solid. The Principle dining table is a modern take on the original four leg dining table silhouette. Constructed from solid oak, this table celebrates the connection points where the corner leg is fixed to the frame. The leg location allows the user to maximize the seating space in between. The coffee table appears to float off the ground by reducing it to its essential elements, creating a refined and perfectly proportioned table that celebrates timber in its natural form. A well crafted piece that will work harmoniously within many spaces and environments for years to come.