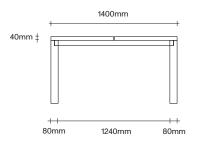

# Principle Table by Simon James

**SIMON JAMES** 

Furniture & Lighting

The Principle series is a new collection of tables, crafted from solid oak, that honours timber in its most natural form. The balance between the sculptural shape and natural materials reveals a table that is sophisticated yet solid. The Principle dining table is a modern take on the original four leg dining table silhouette. Constructed from solid oak, this table celebrates the connection points where the corner leg is fixed to the frame. The leg location allows the user to maximize the seating space in between. The coffee table appears to float off the ground by reducing it to its essential elements, creating a refined and perfectly proportioned table that celebrates timber in its natural form. A well crafted piece that will work harmoniously within many spaces and environments for years to come.