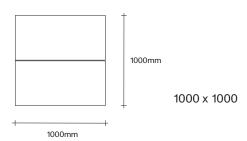

# Principle Table by Simon James

**SIMON JAMES** 

Furniture & Lighting

The Principle series is a new collection of tables, crafted from solid oak, that honours timber in its most natural form. The balance between the sculptural shape and natural materials reveals a table that is sophisticated yet solid. The Principle dining table is a modern take on the original four leg dining table silhouette. Constructed from solid oak, this table celebrates the connection points where the corner leg is fixed to the frame. The leg location allows the user to maximize the seating space in between. The coffee table appears to float off the ground by reducing it to its essential elements, creating a refined and perfectly proportioned table that celebrates timber in its natural form. A well crafted piece that will work harmoniously within many spaces and environments for years to come.