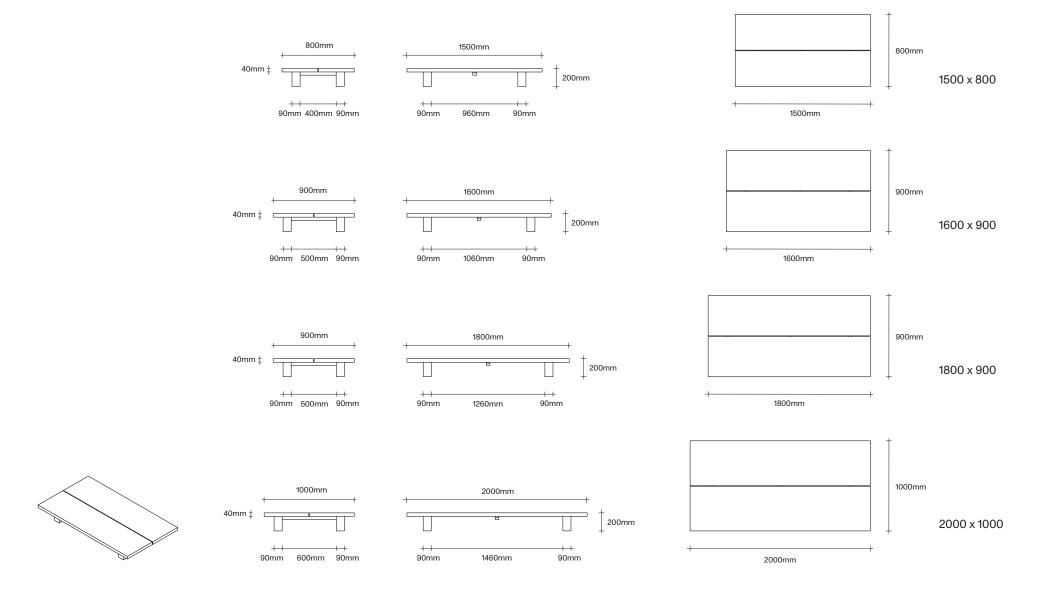

# Principle Table by Simon James

**SIMON JAMES** 

Furniture & Lighting

The Principle series is a new collection of tables, crafted from solid oak, that honours timber in its most natural form. The balance between the sculptural shape and natural materials reveals a table that is sophisticated yet solid. The Principle dining table is a modern take on the original four leg dining table silhouette. Constructed from solid oak, this table celebrates the connection points where the corner leg is fixed to the frame. The leg location allows the user to maximize the seating space in between. The coffee table appears to float off the ground by reducing it to its essential elements, creating a refined and perfectly proportioned table that celebrates timber in its natural form. A well crafted piece that will work harmoniously within many spaces and environments for years to come.