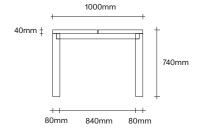

m. The balance between the sculptural shape and natural materials reveals a table that is sophisticated yet solid. The Principle dining table is a modern take on the original four leg dining table silhouette. Constructed from solid oak, this table celebrates the connection points where the corner leg is fixed to the frame. The leg location allows the user to maximize the seating space in between. The coffee table appears to float off the ground by reducing it to its essential elements, creating a refined and perfectly proportioned table that celebrates timber in its natural form. A well crafted piece that will work harmoniously within many spaces and environments for years to come.

Made in Aotearoa, New Zealand



Mist









Natural Oak

Bark

Smoked Oak

Dark Almond



Black

Ecru



























































Furniture & Lighting