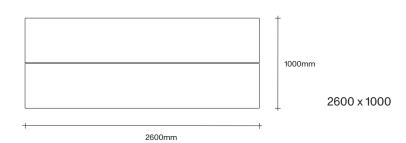

# Principle Table by Simon James

**SIMON JAMES** 

Furniture & Lighting

The Principle series is a new collection of tables, crafted from solid oak, that honours timber in its most natural form. The balance between the sculptural shape and natural materials reveals a table that is sophisticated yet solid. The Principle dining table is a modern take on the original four leg dining table silhouette. Constructed from solid oak, this table celebrates the connection points where the corner leg is fixed to the frame. The leg location allows the user to maximize the seating space in between. The coffee table appears to float off the ground by reducing it to its essential elements, creating a refined and perfectly proportioned table that celebrates timber in its natural form. A well crafted piece that will work harmoniously within many spaces and environments for years to come.