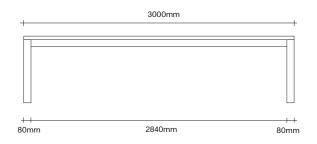

# Principle Table by Simon James

**SIMON JAMES** 

Furniture & Lighting

The Principle series is a new collection of tables, crafted from solid oak, that honours timber in its most natural form. The balance between the sculptural shape and natural materials reveals a table that is sophisticated yet solid. The Principle dining table is a modern take on the original four leg dining table silhouette. Constructed from solid oak, this table celebrates the connection points where the corner leg is fixed to the frame. The leg location allows the user to maximize the seating space in between. The coffee table appears to float off the ground by reducing it to its essential elements, creating a refined and perfectly proportioned table that celebrates timber in its natural form. A well crafted piece that will work harmoniously within many spaces and environments for years to come.