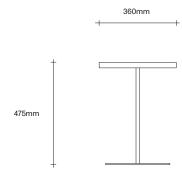

## **SIMON JAMES**

47 Normanby Road Mt Eden Auckland 1024 Ph +64 9 377 5556 Pegasus Side Table Dimensions

SIMON JAMES