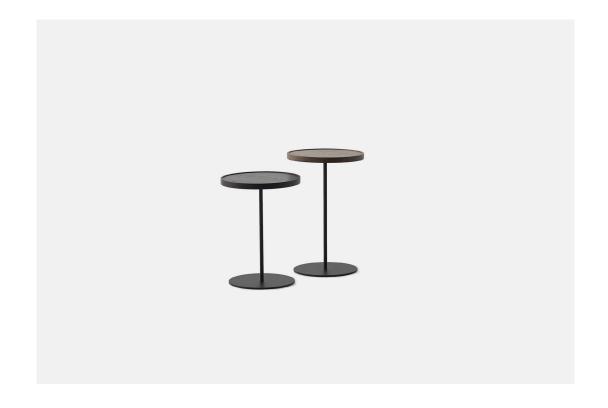

## Pegasus Side Table by Simon James

**SIMON JAMES** 

Furniture & Lighting

47 Normanby Road Mt Eden Auckland 1024 Ph +64 9 377 5556 The Pegasus Side Table offers a refined solid oak tabletop sitting upon a slim single leg base in powdercoated steel. Available in two different heights, this subtle design is versatile to suit a wide range of spaces where you need an extra surface with a small footprint. The round tabletop has a raised edge, and is available in our six custom timber finishes.