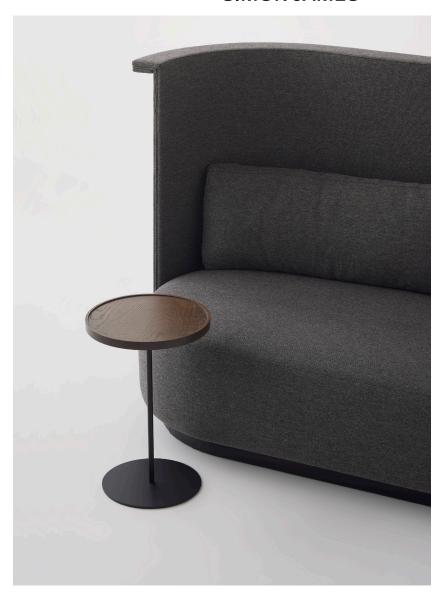

## Pegasus Side Table by Simon James

**SIMON JAMES** 

Furniture & Lighting

47 Normanby Road Mt Eden Auckland 1024 Ph +64 9 377 5556 The Pegasus Side Table offers a refined solid oak tabletop sitting upon a slim single leg base in powdercoated steel. Available in two different heights, this subtle design is versatile to suit a wide range of spaces where you need an extra surface with a small footprint. The round tabletop has a raised edge, and is available in our six custom timber finishes.