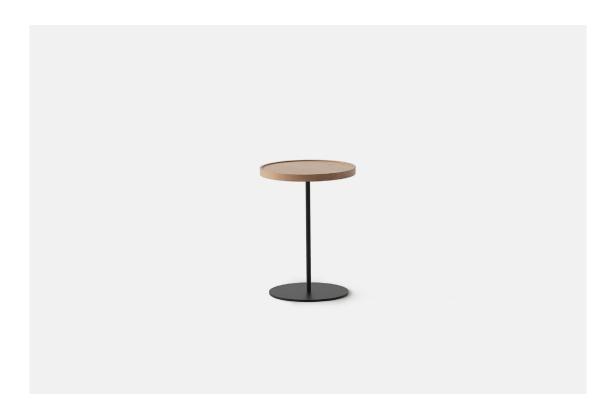

## Pegasus Side Table by Simon James

**SIMON JAMES** 

Furniture & Lighting

47 Normanby Road Mt Eden Auckland 1024 Ph +64 9 377 5556 The Pegasus Side Table offers a refined solid oak tabletop sitting upon a slim single leg base in powdercoated steel. Available in two different heights, this subtle design is versatile to suit a wide range of spaces where you need an extra surface with a small footprint. The round tabletop has a raised edge, and is available in our six custom timber finishes.