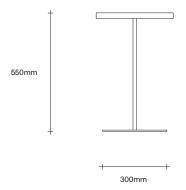

## **SIMON JAMES**

47 Normanby Road Mt Eden Auckland 1024 Ph +64 9 377 5556 Pegasus Side Table Dimensions

SIMON JAMES