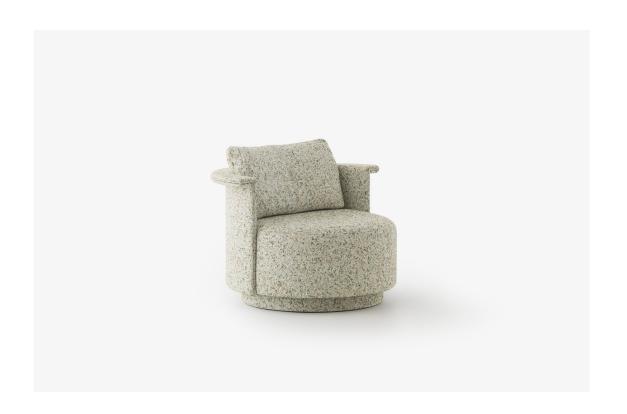

## **SIMON JAMES**

The Park collection takes the refined arm detailing from our Arcade and Auctioneer ranges, and applies it to a new rounded silhouette, designed to work for both home and office. Sculptural curves are offset by its grounded form and generous size, creating a chair and sofa that offers both structured support and relaxation. Comprising timber frame construction, an upholstered seat in multi-density foam, and a foam and feather combination in the back cushion for comfortable back support.

Available in a chair with swivel option, and two sofa sizes.

Made in New Zealand.

Park Lounge Chair Dimensions SIMON JAMES

Park Sofa Dimensions SIMON JAMES

47 Normanby Road Mt Eden Auckland 1024 Ph +64 9 377 5556