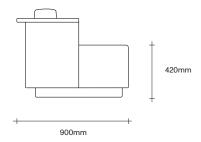

Available in a chair with swivel option, and two sofa sizes.

Made in New Zealand.

Park Lounge Chair Dimensions SIMON JAMES

Park Sofa Dimensions SIMON JAMES

47 Normanby Road Mt Eden Auckland 1024 Ph +64 9 377 5556