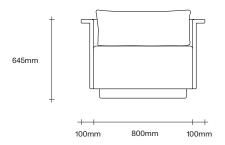

Available in a chair with swivel option, and two sofa sizes.

Made in New Zealand.

Park Lounge Chair Dimensions SIMON JAMES

Park Sofa Dimensions SIMON JAMES

47 Normanby Road Mt Eden Auckland 1024 Ph +64 9 377 5556