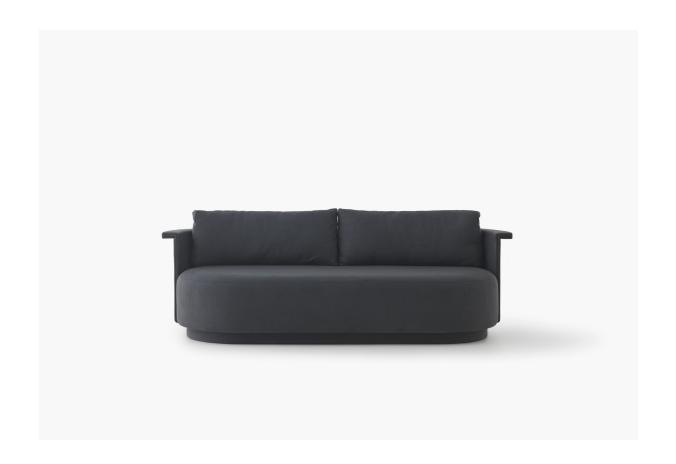

## **SIMON JAMES**

The Park collection takes the refined arm detailing from our Arcade and Auctioneer ranges, and applies it to a new rounded silhouette, designed to work for both home and office. Sculptural curves are offset by its grounded form and generous size, creating a chair and sofa that offers both structured support and relaxation. Comprising timber frame construction, an upholstered seat in multi-density foam, and a foam and feather combination in the back cushion for comfortable back support.

Available in a chair with swivel option, and two sofa sizes.

Made in New Zealand.

Park Lounge Chair Dimensions SIMON JAMES

Park Sofa Dimensions SIMON JAMES

47 Normanby Road Mt Eden Auckland 1024 Ph +64 9 377 5556