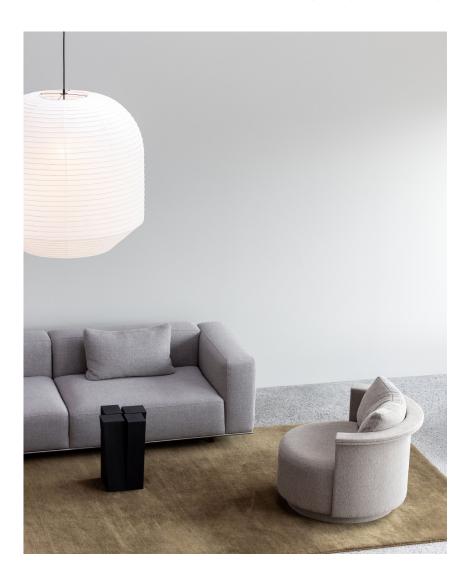

## **SIMON JAMES**

The Park collection takes the refined arm detailing from our Arcade and Auctioneer ranges, and applies it to a new rounded silhouette, designed to work for both home and office. Sculptural curves are offset by its grounded form and generous size, creating a chair and sofa that offers both structured support and relaxation. Comprising timber frame construction, an upholstered seat in multi-density foam, and a foam and feather combination in the back cushion for comfortable back support.

Available in a chair with swivel option, and two sofa sizes.

Made in New Zealand.

Park Lounge Chair Dimensions SIMON JAMES

Park Sofa Dimensions SIMON JAMES

47 Normanby Road Mt Eden Auckland 1024 Ph +64 9 377 5556