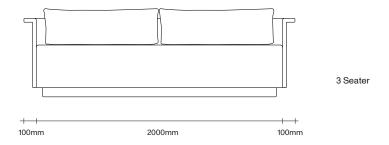

Available in a chair with swivel option, and two sofa sizes.

Made in New Zealand.

Park Lounge Chair Dimensions SIMON JAMES

Park Sofa Dimensions SIMON JAMES

47 Normanby Road Mt Eden Auckland 1024 Ph +64 9 377 5556