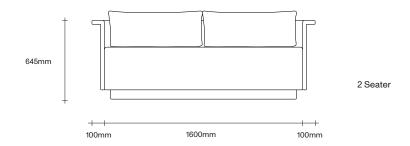

Available in a chair with swivel option, and two sofa sizes.

Made in New Zealand.

Park Lounge Chair Dimensions SIMON JAMES

Park Sofa Dimensions SIMON JAMES

47 Normanby Road Mt Eden Auckland 1024 Ph +64 9 377 5556