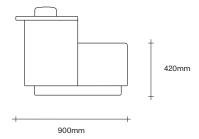

Available in a chair with swivel option, and two sofa sizes.

Made in New Zealand.

Park Lounge Chair Dimensions SIMON JAMES

Park Sofa Dimensions SIMON JAMES

47 Normanby Road Mt Eden Auckland 1024 Ph +64 9 377 5556