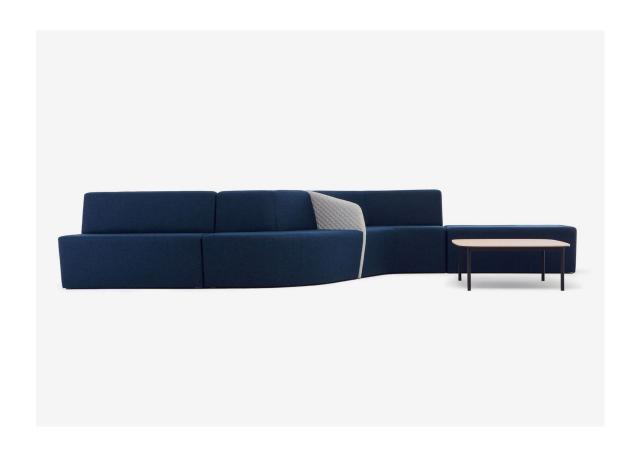

# Paramount by Simon James

**SIMON JAMES** 

Furniture & Lighting

47 Normanby Road Mt Eden Auckland 1024 Ph +64 9 377 5556 The Paramount Bay is a complete modular sofa system, made up of a kit of parts including highback, lowback and ottoman to provide a number of configurations. The external and internal seating options offer unique semi-private seating areas, and by adding an arm or divider this offers further possibilities for privacy, directional change of the seated line and ease of exiting a seat. This component is also available in an optional stitch detail.