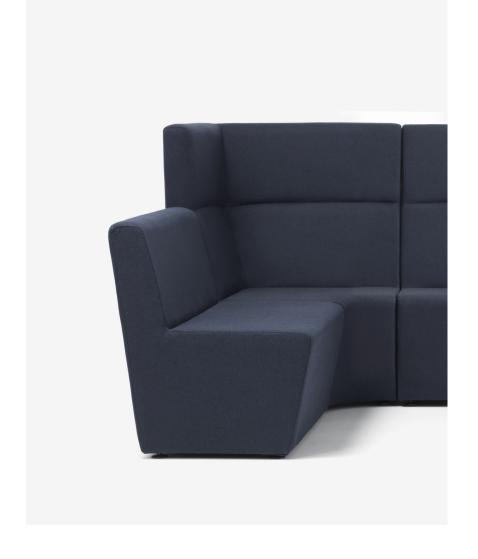

# Paramount by Simon James

**SIMON JAMES** 

Furniture & Lighting

47 Normanby Road Mt Eden Auckland 1024 Ph +64 9 377 5556 The Paramount Bay is a complete modular sofa system, made up of a kit of parts including highback, lowback and ottoman to provide a number of configurations. The external and internal seating options offer unique semi-private seating areas, and by adding an arm or divider this offers further possibilities for privacy, directional change of the seated line and ease of exiting a seat. This component is also available in an optional stitch detail.