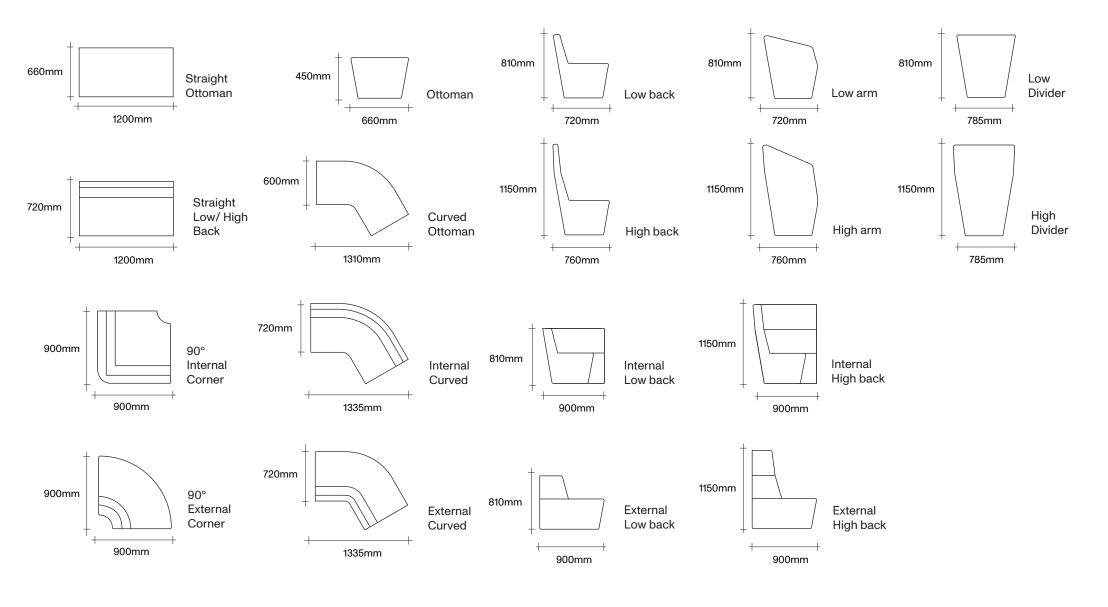

# Paramount by Simon James



**SIMON JAMES** 

Furniture & Lighting

47 Normanby Road Mt Eden Auckland 1024 Ph +64 9 377 5556 The Paramount Bay is a complete modular sofa system, made up of a kit of parts including highback, lowback and ottoman to provide a number of configurations. The external and internal seating options offer unique semi-private seating areas, and by adding an arm or divider this offers further possibilities for privacy, directional change of the seated line and ease of exiting a seat. This component is also available in an optional stitch detail.

Made in New Zealand

### **SIMON JAMES**



47 Normanby Road Mt Eden Auckland 1024 Ph +64 9 377 5556

#### Paramount Module Components



#### Paramount Seating System Possible Configurations



#### Paramount Seating System Possible Configurations



#### Paramount Seating System Possible Configurations









Furniture & Lighting

47 Normanby Road Mt Eden Auckland 1024 Ph +64 9 377 5556