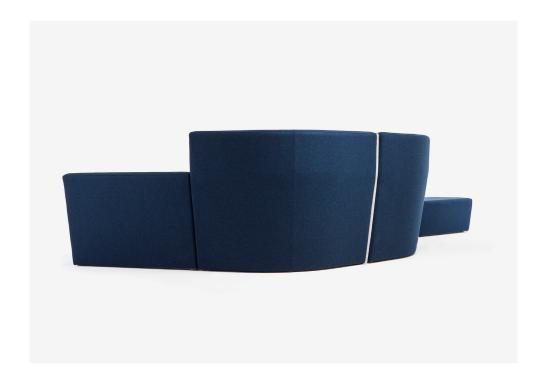

# Paramount by Simon James

**SIMON JAMES** 

Furniture & Lighting

47 Normanby Road Mt Eden Auckland 1024 Ph +64 9 377 5556 The Paramount Bay is a complete modular sofa system, made up of a kit of parts including highback, lowback and ottoman to provide a number of configurations. The external and internal seating options offer unique semi-private seating areas, and by adding an arm or divider this offers further possibilities for privacy, directional change of the seated line and ease of exiting a seat. This component is also available in an optional stitch detail.

#### Paramount Seating System Possible Configurations

#### Paramount Seating System Possible Configurations

Furniture & Lighting

47 Normanby Road Mt Eden Auckland 1024 Ph +64 9 377 5556