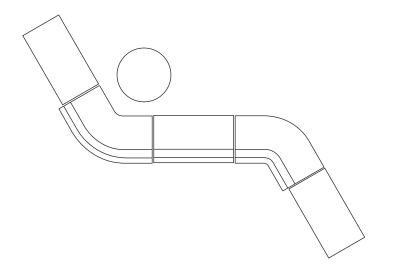

Mt Eden Auckland 1024 Ph +64 9 377 5556 The Paramount Bay is a complete modular sofa system, made up of a kit of parts including highback, lowback and ottoman to provide a number of configurations. The external and internal seating options offer unique semi-private seating areas, and by adding an arm or divider this offers further possibilities for privacy, directional change of the seated line and ease of exiting a seat. This component is also available in an optional stitch detail.

Made in New Zealand

### **SIMON JAMES**



47 Normanby Road Mt Eden Auckland 1024 Ph +64 9 377 5556

#### Paramount Module Components



#### Paramount Seating System Possible Configurations



#### Paramount Seating System Possible Configurations



#### Paramount Seating System Possible Configurations









Furniture & Lighting

47 Normanby Road Mt Eden Auckland 1024 Ph +64 9 377 5556