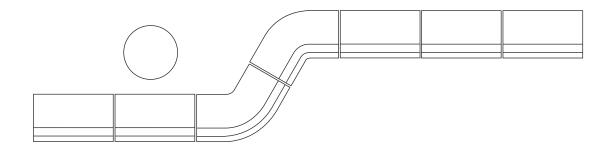

ad Mt Eden Auckland 1024 Ph +64 9 377 5556 The Paramount Bay is a complete modular sofa system, made up of a kit of parts including highback, lowback and ottoman to provide a number of configurations. The external and internal seating options offer unique semi-private seating areas, and by adding an arm or divider this offers further possibilities for privacy, directional change of the seated line and ease of exiting a seat. This component is also available in an optional stitch detail.

Made in New Zealand

### **SIMON JAMES**



47 Normanby Road Mt Eden Auckland 1024 Ph +64 9 377 5556

#### Paramount Module Components



#### Paramount Seating System Possible Configurations



#### Paramount Seating System Possible Configurations



#### Paramount Seating System Possible Configurations









Furniture & Lighting

47 Normanby Road Mt Eden Auckland 1024 Ph +64 9 377 5556