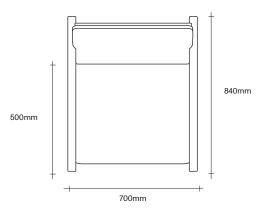

## **SIMON JAMES**

47 Normanby Road Mt Eden Auckland 1024 Ph +64 9 377 5556

Parallel Chair Dimensions