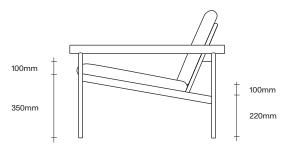

## **SIMON JAMES**

47 Normanby Road Mt Eden Auckland 1024 Ph +64 9 377 5556

Parallel Chair Dimensions