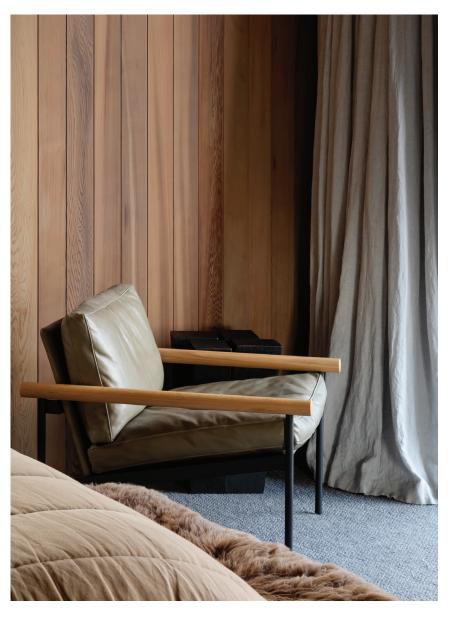

## Parallel Chair by Simon James

**SIMON JAMES** 

Furniture & Lighting

47 Normanby Road Mt Eden Auckland 1024 Ph +64 9 377 5556 The Parallel Lounge Chair celebrates its robust steel frame rather than concealing it in the upholstery. The black steel frame is offset with the warmth and character of solid oak arms in our range of classic timber finishes. The upholstered seat and back inner is made from a combination of feather and foam to give a superior soft comfort.

Designed to work well in numbers or as a stand-alone chair. Available in a firmer density foam for the office and breakout area.

Made in New Zealand

Mist

Natural Oak

Oak

Smoked Dark Almond

Black