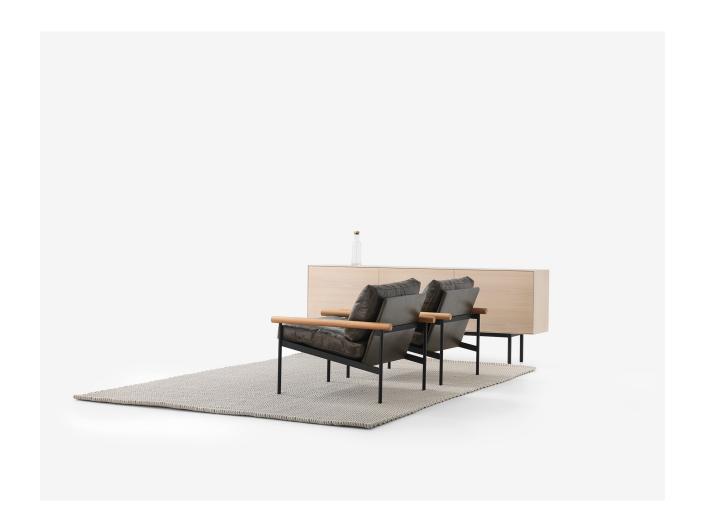

## Parallel Chair by Simon James

**SIMON JAMES** 

Furniture & Lighting

47 Normanby Road Mt Eden Auckland 1024 Ph +64 9 377 5556 The Parallel Lounge Chair celebrates its robust steel frame rather than concealing it in the upholstery. The black steel frame is offset with the warmth and character of solid oak arms in our range of classic timber finishes. The upholstered seat and back inner is made from a combination of feather and foam to give a superior soft comfort.

Designed to work well in numbers or as a stand-alone chair. Available in a firmer density foam for the office and breakout area.

Made in New Zealand

Mist

Natural Oak

Oak

Smoked Dark Almond

Black