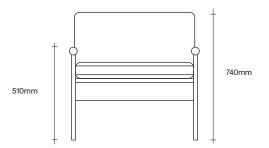

## **SIMON JAMES**

47 Normanby Road Mt Eden Auckland 1024 Ph +64 9 377 5556

Parallel Chair Dimensions