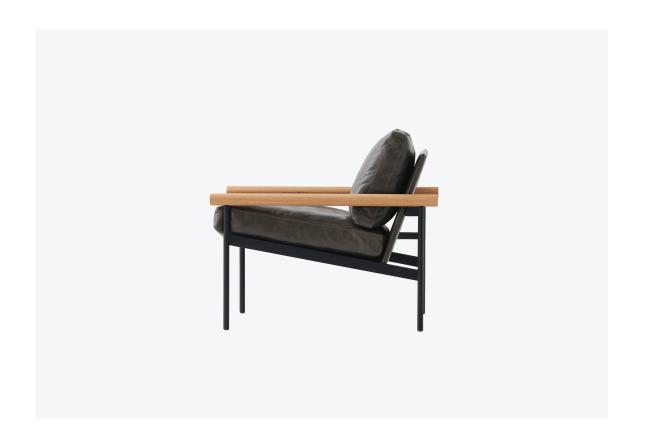

## Parallel Chair by Simon James

**SIMON JAMES** 

Furniture & Lighting

47 Normanby Road Mt Eden Auckland 1024 Ph +64 9 377 5556 The Parallel Lounge Chair celebrates its robust steel frame rather than concealing it in the upholstery. The black steel frame is offset with the warmth and character of solid oak arms in our range of classic timber finishes. The upholstered seat and back inner is made from a combination of feather and foam to give a superior soft comfort.

Designed to work well in numbers or as a stand-alone chair. Available in a firmer density foam for the office and breakout area.

Made in New Zealand

Mist

Natural Oak

Oak

Smoked Dark Almond

Black