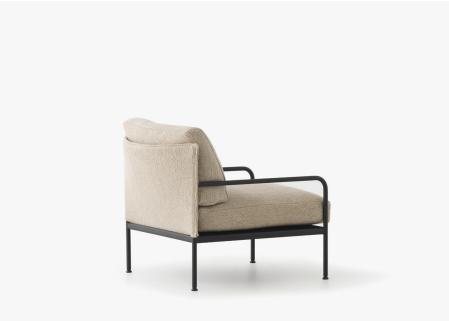

## **SIMON JAMES**

The Paperback Chair explores the amalgamation of steel and upholstery, presenting as a linear and relaxed lounge chair designed to work for both home and office. The powder-coated steel frame provides support alongside a moulded plywood back, creating a robust yet visually light appearance. The upholstered seat and back are made from a combination of foam and feather, giving superior soft comfort.

Generous in size, the attention to detail here is meticulous - from the complex connections between steel and upholstery, to the flexible shaped feet.

Made in New Zealand.

47 Normanby Road Mt Eden Auckland 1024 Ph +64 9 377 5556