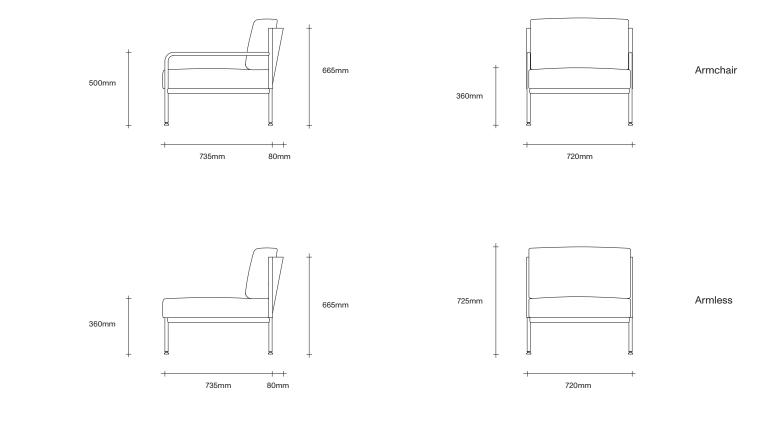

## **SIMON JAMES**

The Paperback Chair explores the amalgamation of steel and upholstery, presenting as a linear and relaxed lounge chair designed to work for both home and office. The powder-coated steel frame provides support alongside a moulded plywood back, creating a robust yet visually light appearance. The upholstered seat and back are made from a combination of foam and feather, giving superior soft comfort.

Generous in size, the attention to detail here is meticulous - from the complex connections between steel and upholstery, to the flexible shaped feet.

Made in New Zealand.

47 Normanby Road Mt Eden Auckland 1024 Ph +64 9 377 5556