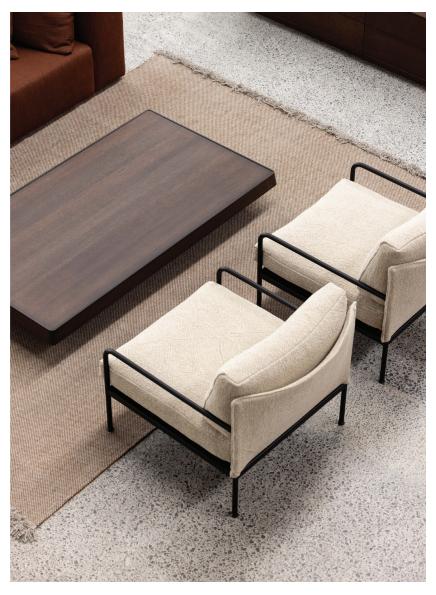

## **SIMON JAMES**

The Paperback Chair explores the amalgamation of steel and upholstery, presenting as a linear and relaxed lounge chair designed to work for both home and office. The powder-coated steel frame provides support alongside a moulded plywood back, creating a robust yet visually light appearance. The upholstered seat and back are made from a combination of foam and feather, giving superior soft comfort.

Generous in size, the attention to detail here is meticulous - from the complex connections between steel and upholstery, to the flexible shaped feet.

Made in New Zealand.

47 Normanby Road Mt Eden Auckland 1024 Ph +64 9 377 5556