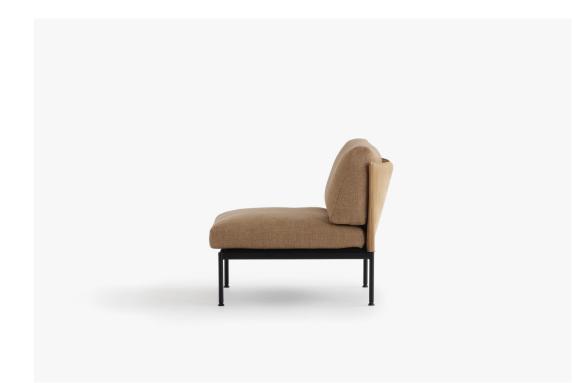

## **SIMON JAMES**

The Paperback Chair explores the amalgamation of steel and upholstery, presenting as a linear and relaxed lounge chair designed to work for both home and office. The powder-coated steel frame provides support alongside a moulded plywood back, creating a robust yet visually light appearance. The upholstered seat and back are made from a combination of foam and feather, giving superior soft comfort.

Generous in size, the attention to detail here is meticulous - from the complex connections between steel and upholstery, to the flexible shaped feet.

Made in New Zealand.

47 Normanby Road Mt Eden Auckland 1024 Ph +64 9 377 5556