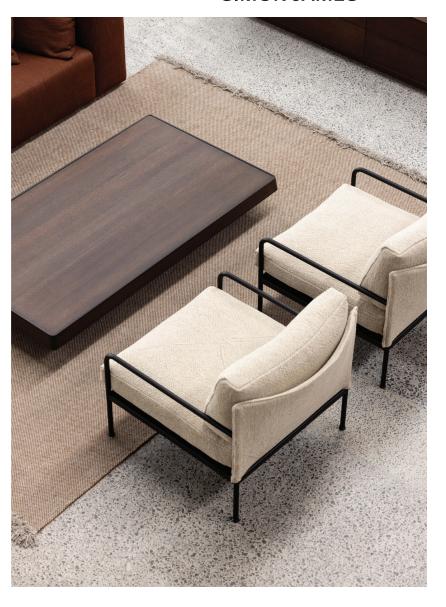

## Paperback Chair by Simon James

**SIMON JAMES** 

Furniture & Lighting

47 Normanby Road Mt Eden Auckland 1024 Ph +64 9 377 5556 The Paperback Chair explores the amalgamation of steel and upholstery, presenting as a linear and relaxed lounge chair designed to work for both home and office. The powder-coated steel frame provides support alongside a moulded plywood back, creating a robust yet visually light appearance. The upholstered seat and back are made from a combination of foam and feather, giving superior soft comfort.

Generous in size, the attention to detail here is meticulous - from the complex connections between steel and upholstery, to the flexible shaped feet.

Made in New Zealand.