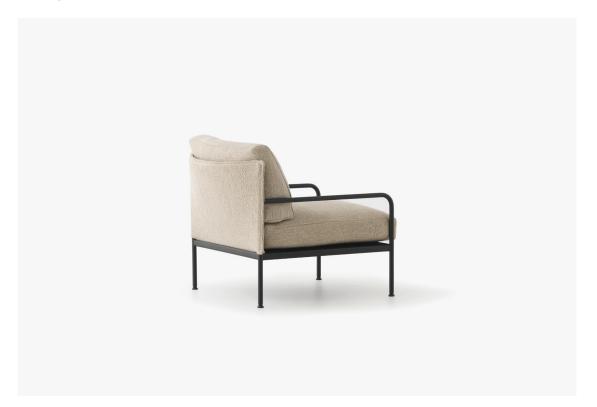

## Paperback Chair by Simon James

**SIMON JAMES** 

Furniture & Lighting

47 Normanby Road Mt Eden Auckland 1024 Ph +64 9 377 5556 The Paperback Chair explores the amalgamation of steel and upholstery, presenting as a linear and relaxed lounge chair designed to work for both home and office. The powder-coated steel frame provides support alongside a moulded plywood back, creating a robust yet visually light appearance. The upholstered seat and back are made from a combination of foam and feather, giving superior soft comfort.

Generous in size, the attention to detail here is meticulous - from the complex connections between steel and upholstery, to the flexible shaped feet.

Made in New Zealand.