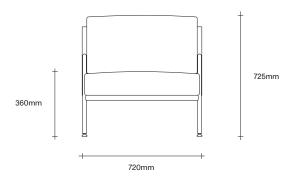

## **SIMON JAMES**

47 Normanby Road Mt Eden Auckland 1024 Ph +64 9 377 5556

Paperback Chair Dimensions SIMON JAMES

47 Normanby Road Mt Eden Auckland 1024 Ph +64 9 377 5556

Copyright © 2017 Simon James Design Limited (SJD)
Private and Confidential. No designs, concepts or ideas in this document may be used without prior written agreement of SJD.