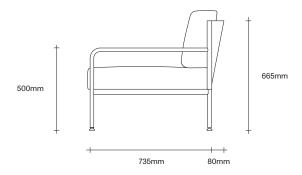

## **SIMON JAMES**

47 Normanby Road Mt Eden Auckland 1024 Ph +64 9 377 5556

Paperback Chair Dimensions SIMON JAMES

47 Normanby Road Mt Eden Auckland 1024 Ph +64 9 377 5556

Copyright © 2017 Simon James Design Limited (SJD)
Private and Confidential. No designs, concepts or ideas in this document may be used without prior written agreement of SJD.