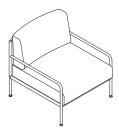

## Paperback Chair by Simon James

**SIMON JAMES** 

Furniture & Lighting

47 Normanby Road Mt Eden Auckland 1024 Ph +64 9 377 5556 The Paperback Chair explores the amalgamation of steel and upholstery, presenting as a linear and relaxed lounge chair designed to work for both home and office. The powder-coated steel frame provides support alongside a moulded plywood back, creating a robust yet visually light appearance. The upholstered seat and back are made from a combination of foam and feather, giving superior soft comfort.

Generous in size, the attention to detail here is meticulous - from the complex connections between steel and upholstery, to the flexible shaped feet.

Made in New Zealand.