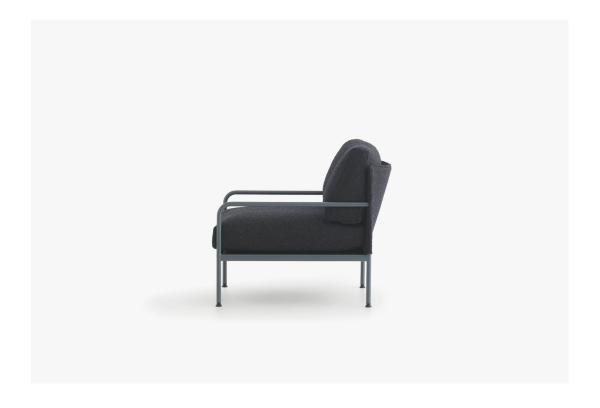

## Paperback Chair by Simon James

**SIMON JAMES** 

Furniture & Lighting

47 Normanby Road Mt Eden Auckland 1024 Ph +64 9 377 5556 The Paperback Chair explores the amalgamation of steel and upholstery, presenting as a linear and relaxed lounge chair designed to work for both home and office. The powder-coated steel frame provides support alongside a moulded plywood back, creating a robust yet visually light appearance. The upholstered seat and back are made from a combination of foam and feather, giving superior soft comfort.

Generous in size, the attention to detail here is meticulous - from the complex connections between steel and upholstery, to the flexible shaped feet.

Made in New Zealand.