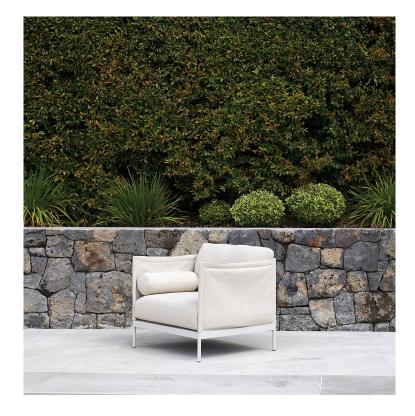

# November Outdoor by Simon James

**SIMON JAMES** 

Furniture & Lighting

47 Normanby Road Mt Eden Auckland 1024 Ph +64 9 377 5556

simonjames.co.nz

November is a modular sofa system designed especially for New Zealand outdoor living.

November's stainless steel frame supports a fabric-slung back and arm, finding a delicate balance between structure and comfort; while cleverly integrating optional side table and bolster cushions.

The unique sling-frame construction is designed to soften overtime for comfort and a relaxed aesthetic.

Available as a single chair, two-seater and three-seater; November is made in New Zealand in Nautico Naturale fabric, with Black or Stone frame finish.

| Nautico | Stone | Black | Iroko |
|---------|-------|-------|-------|