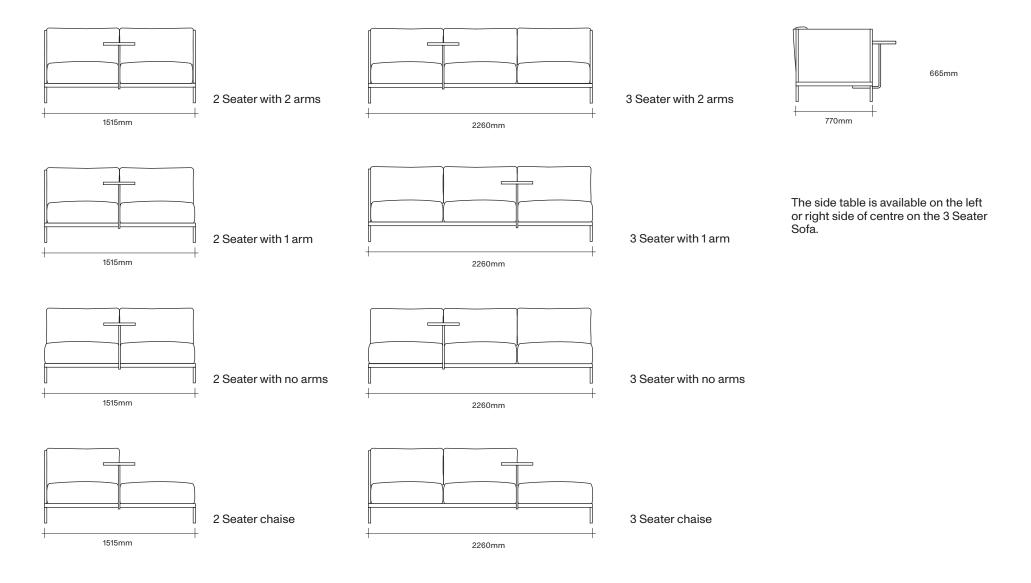

#### Chair and Sofa Dimensions

47 Normanby Road Mt Eden Auckland 1024 Ph +64 9 377 5556

47 Normanby Road Mt Eden Auckland 1024 Ph +64 9 377 5556

Bolster

47 Normanby Road Mt Eden Auckland 1024 Ph +64 9 377 5556