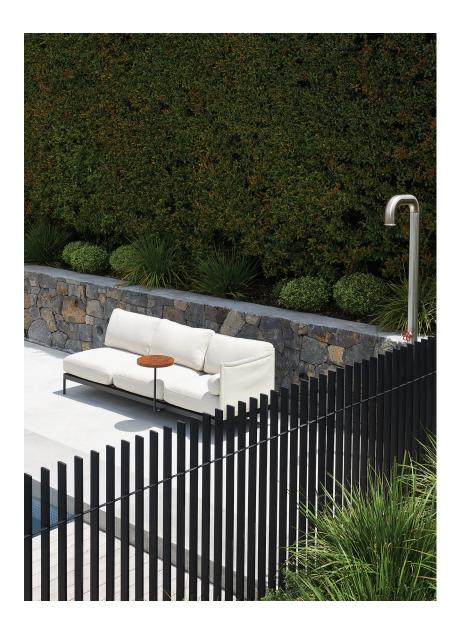

# November Outdoor by Simon James

**SIMON JAMES** 

Furniture & Lighting

47 Normanby Road Mt Eden Auckland 1024 Ph +64 9 377 5556

simonjames.co.nz

November is a modular sofa system designed especially for New Zealand outdoor living.

November's stainless steel frame supports a fabric-slung back and arm, finding a delicate balance between structure and comfort; while cleverly integrating optional side table and bolster cushions.

The unique sling-frame construction is designed to soften overtime for comfort and a relaxed aesthetic.

Available as a single chair, two-seater and three-seater; November is made in New Zealand in Nautico Naturale fabric, with Black or Stone frame finish.

| Nautico | Stone | Black | Iroko |
|---------|-------|-------|-------|