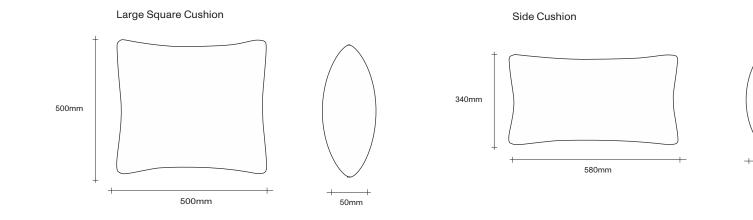

#### Chair and Sofa Dimensions

47 Normanby Road Mt Eden Auckland 1024 Ph +64 9 377 5556

47 Normanby Road Mt Eden Auckland 1024 Ph +64 9 377 5556

Bolster

47 Normanby Road Mt Eden Auckland 1024 Ph +64 9 377 5556