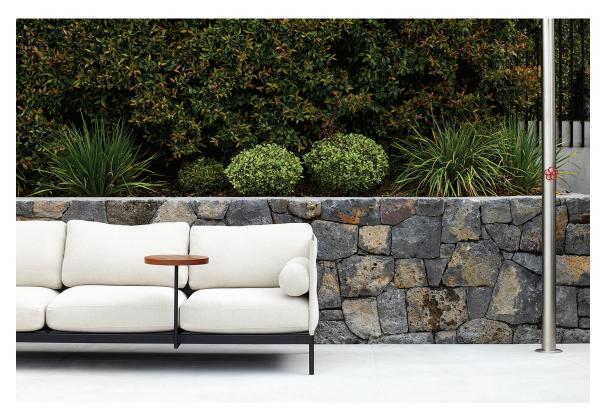

# November Outdoor by Simon James

**SIMON JAMES** 

Furniture & Lighting

47 Normanby Road Mt Eden Auckland 1024 Ph +64 9 377 5556

simonjames.co.nz

November is a modular sofa system designed especially for New Zealand outdoor living.

November's stainless steel frame supports a fabric-slung back and arm, finding a delicate balance between structure and comfort; while cleverly integrating optional side table and bolster cushions.

The unique sling-frame construction is designed to soften overtime for comfort and a relaxed aesthetic.

Available as a single chair, two-seater and three-seater; November is made in New Zealand in Nautico Naturale fabric, with Black or Stone frame finish.

| Nautico | Stone | Black | Iroko |
|---------|-------|-------|-------|