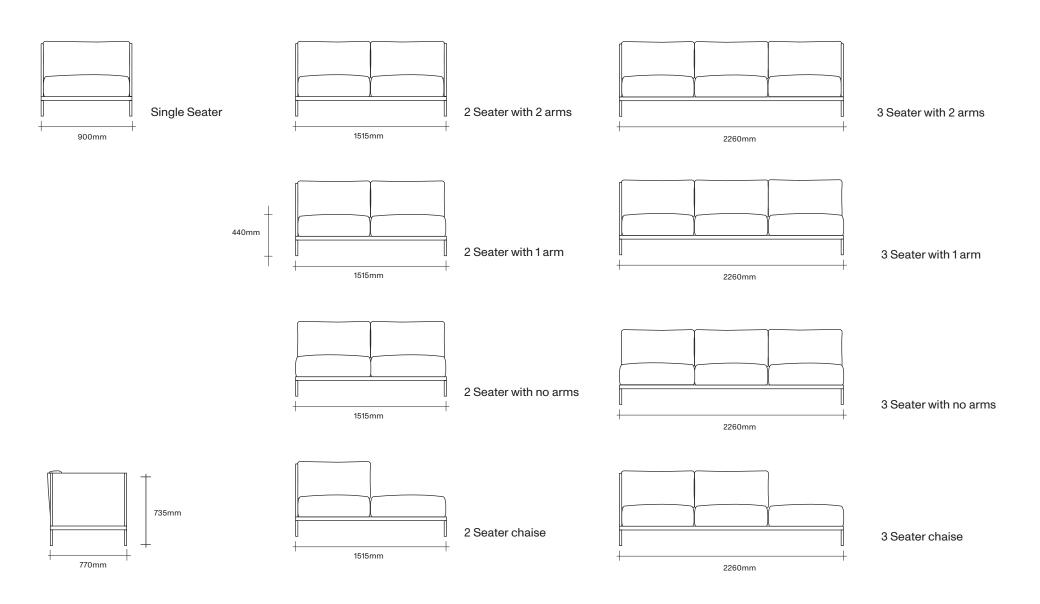

Fabric

Grenda Tosca Flax Char

Toscana Charcoal Fabric

Stone Base

Black Base

Iroko Timber Top

Chair and Sofa Dimensions

SIMON JAMES