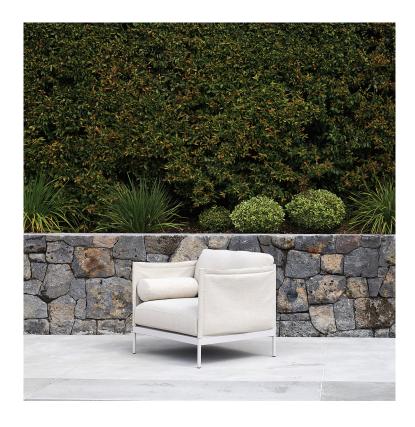

## **SIMON JAMES**

November is a modular sofa system designed especially for New Zealand outdoor living.

November's stainless steel frame supports a fabric-slung back and arm, finding a delicate balance between structure and comfort; while cleverly integrating optional side table and bolster cushions.

The unique sling-frame construction is designed to soften overtime for comfort and a relaxed aesthetic.

Available as a single chair, two-seater and three-seater; November is made in New Zealand in Flax or Charcoal fabric, with Black or Stone frame finish.