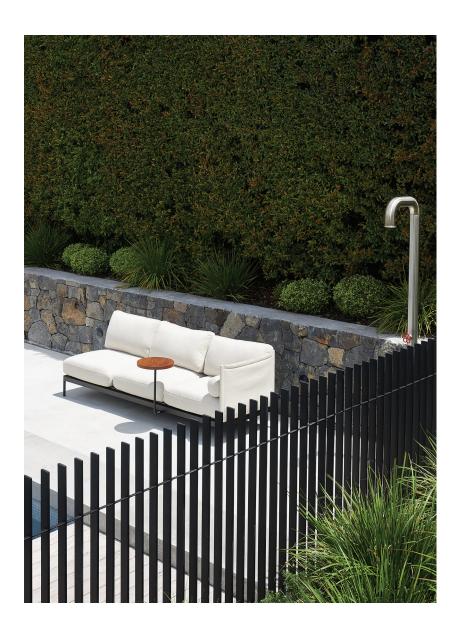

## **SIMON JAMES**

November is a modular sofa system designed especially for New Zealand outdoor living.

November's stainless steel frame supports a fabric-slung back and arm, finding a delicate balance between structure and comfort; while cleverly integrating optional side table and bolster cushions.

The unique sling-frame construction is designed to soften overtime for comfort and a relaxed aesthetic.

Available as a single chair, two-seater and three-seater; November is made in New Zealand in Flax or Charcoal fabric, with Black or Stone frame finish.