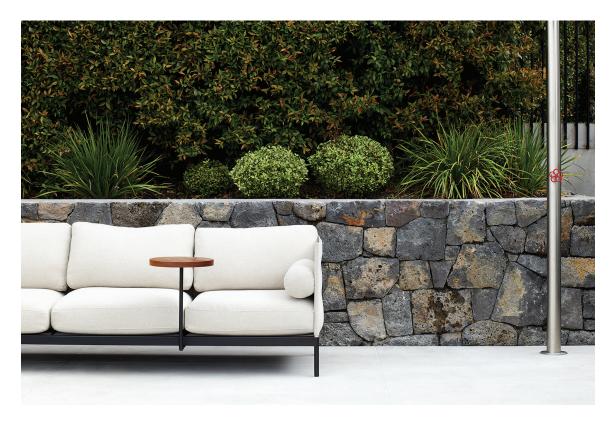

## **SIMON JAMES**

November is a modular sofa system designed especially for New Zealand outdoor living.

November's stainless steel frame supports a fabric-slung back and arm, finding a delicate balance between structure and comfort; while cleverly integrating optional side table and bolster cushions.

The unique sling-frame construction is designed to soften overtime for comfort and a relaxed aesthetic.

Available as a single chair, two-seater and three-seater; November is made in New Zealand in Flax or Charcoal fabric, with Black or Stone frame finish.