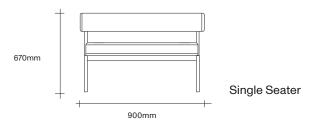

# Miller by Simon James



## **SIMON JAMES**

Furniture & Lighting

47 Normanby Road Mt Eden Auckland 1024 Ph +64 9 377 5556

### **SIMON JAMES**



The Miller single seater and sofa by Simon James is an exercise in refinement. Constructed with a steel frame, it is a sofa designed to use only the essential to give a lightweight aesthetic. It works equally well in the home or the office, and can sit as a single piece or in multiples running side by side, back to back or as opposites.

Made in New Zealand

#### Single Seater and Sofa Dimensions



# **SIMON JAMES**







# **SIMON JAMES**

Furniture & Lighting

47 Normanby Road Mt Eden Auckland 1024 Ph +64 9 377 5556