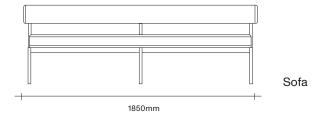

#### Single Seater and Sofa Dimensions

### **SIMON JAMES**

The Miller single seater and sofa by Simon James is an exercise in refinement. Constructed with a steel frame, it is a sofa designed to use only the essential to give a lightweight aesthetic. It works equally well in the home or the office, and can sit as a single piece or in multiples running side by side, back to back or as opposites.