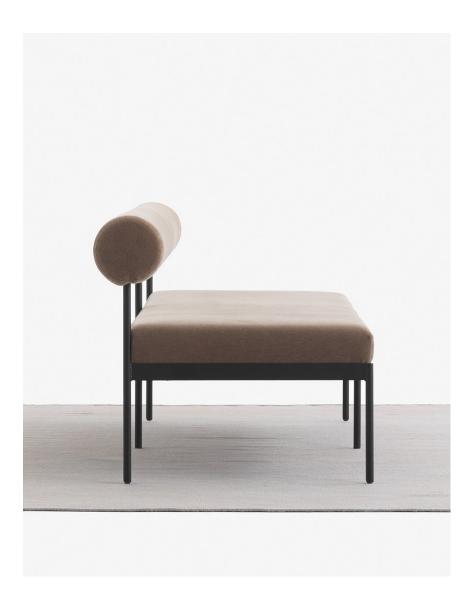

### **SIMON JAMES**

The Miller single seater and sofa by Simon James is an exercise in refinement. Constructed with a steel frame, it is a sofa designed to use only the essential to give a lightweight aesthetic. It works equally well in the home or the office, and can sit as a single piece or in multiples running side by side, back to back or as opposites.