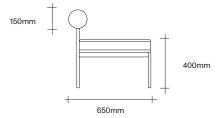

# Miller by Simon James



## **SIMON JAMES**

Furniture & Lighting

47 Normanby Road Mt Eden Auckland 1024 Ph +64 9 377 5556

### **SIMON JAMES**



The Miller single seater and sofa by Simon James is an exercise in refinement. Constructed with a steel frame, it is a sofa designed to use only the essential to give a lightweight aesthetic. It works equally well in the home or the office, and can sit as a single piece or in multiples running side by side, back to back or as opposites.

Made in New Zealand

#### Single Seater and Sofa Dimensions



# **SIMON JAMES**







# **SIMON JAMES**

Furniture & Lighting

47 Normanby Road Mt Eden Auckland 1024 Ph +64 9 377 5556