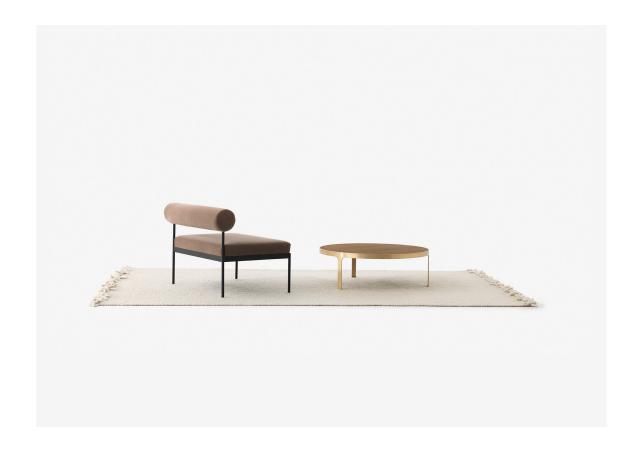

### **SIMON JAMES**

The Miller single seater and sofa by Simon James is an exercise in refinement. Constructed with a steel frame, it is a sofa designed to use only the essential to give a lightweight aesthetic. It works equally well in the home or the office, and can sit as a single piece or in multiples running side by side, back to back or as opposites.