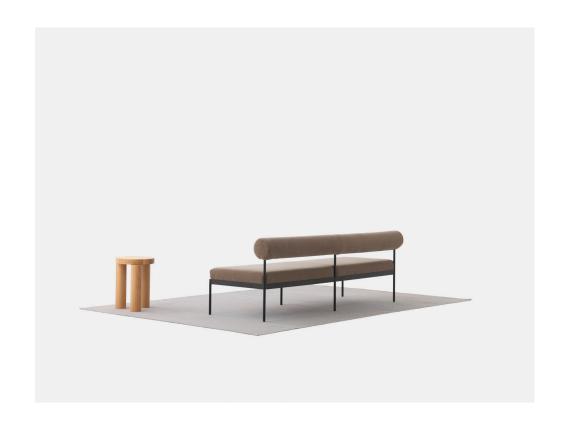

### **SIMON JAMES**

The Miller single seater and sofa by Simon James is an exercise in refinement. Constructed with a steel frame, it is a sofa designed to use only the essential to give a lightweight aesthetic. It works equally well in the home or the office, and can sit as a single piece or in multiples running side by side, back to back or as opposites.