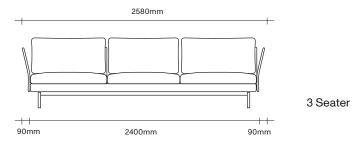

#### Sofa Dimensions

# **SIMON JAMES**

2 Seater

47 Normanby Road Mt Eden Auckland 1024 Ph +64 9 377 5556 SIMON JAMES
Layabout Cushion Dimensions

650mm