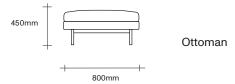

# Layabout Sofa by Simon James



## **SIMON JAMES**

Furniture & Lighting

47 Normanby Road Mt Eden Auckland 1024 Ph +64 9 377 5556



## **SIMON JAMES**

The Layabout sofa by Simon James is designed for the home, an elevated frame gives a light appearance, while the soft feather cushions give the sofa a generous feel. It is constructed from sustainably grown pine, steel re-enforcing and multidensity foam. Throw cushions included.

Made in New Zealand

#### Sofa Dimensions

# 880mm 890mm



2 Seater one arm



# **SIMON JAMES**



2 Seater





47 Normanby Road Mt Eden Auckland 1024 Ph +64 9 377 5556 SIMON JAMES
Layabout Cushion Dimensions



650mm





# **SIMON JAMES**

Furniture & Lighting

47 Normanby Road Mt Eden Auckland 1024 Ph +64 9 377 5556