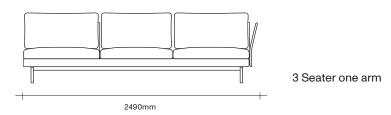

# Layabout Sofa by Simon James



## **SIMON JAMES**

Furniture & Lighting

47 Normanby Road Mt Eden Auckland 1024 Ph +64 9 377 5556



## **SIMON JAMES**

The Layabout sofa by Simon James is designed for the home, an elevated frame gives a light appearance, while the soft feather cushions give the sofa a generous feel. It is constructed from sustainably grown pine, steel re-enforcing and multidensity foam. Throw cushions included.

Made in New Zealand

#### Sofa Dimensions

# 880mm 890mm



2 Seater one arm



# **SIMON JAMES**



2 Seater





47 Normanby Road Mt Eden Auckland 1024 Ph +64 9 377 5556 SIMON JAMES
Layabout Cushion Dimensions



650mm





# **SIMON JAMES**

Furniture & Lighting

47 Normanby Road Mt Eden Auckland 1024 Ph +64 9 377 5556