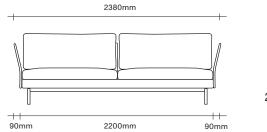

# Layabout Sofa by Simon James



## **SIMON JAMES**

Furniture & Lighting

47 Normanby Road Mt Eden Auckland 1024 Ph +64 9 377 5556



## **SIMON JAMES**

The Layabout sofa by Simon James is designed for the home, an elevated frame gives a light appearance, while the soft feather cushions give the sofa a generous feel. It is constructed from sustainably grown pine, steel re-enforcing and multidensity foam. Throw cushions included.

Made in New Zealand

#### Sofa Dimensions

# 880mm 890mm



2 Seater one arm



# **SIMON JAMES**



2 Seater





47 Normanby Road Mt Eden Auckland 1024 Ph +64 9 377 5556 SIMON JAMES
Layabout Cushion Dimensions



650mm





# **SIMON JAMES**

Furniture & Lighting

47 Normanby Road Mt Eden Auckland 1024 Ph +64 9 377 5556