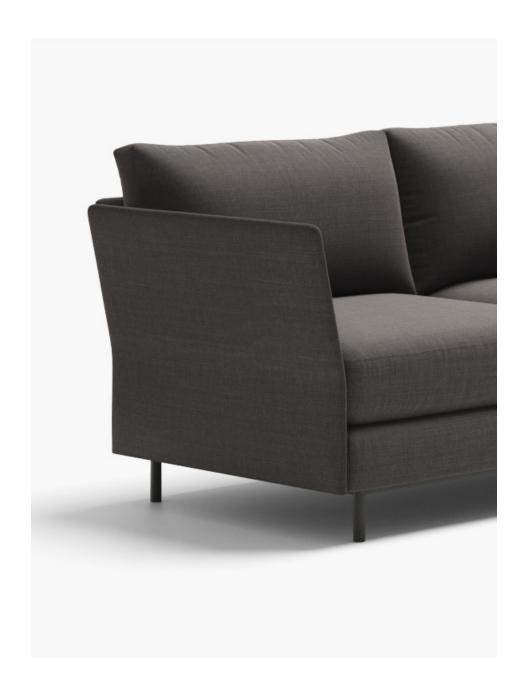

## **SIMON JAMES**

The Layabout sofa by Simon James is designed for the home, an elevated frame gives a light appearance, while the soft feather cushions give the sofa a generous feel. It is constructed from sustainably grown pine, steel re-enforcing and multidensity foam. Throw cushions included.