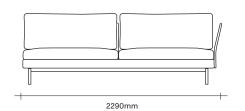

# Layabout Sofa by Simon James



## **SIMON JAMES**

Furniture & Lighting

47 Normanby Road Mt Eden Auckland 1024 Ph +64 9 377 5556



## **SIMON JAMES**

The Layabout sofa by Simon James is designed for the home, an elevated frame gives a light appearance, while the soft feather cushions give the sofa a generous feel. It is constructed from sustainably grown pine, steel re-enforcing and multidensity foam. Throw cushions included.

Made in New Zealand

#### Sofa Dimensions

# 880mm 890mm



2 Seater one arm



# **SIMON JAMES**



2 Seater





47 Normanby Road Mt Eden Auckland 1024 Ph +64 9 377 5556 SIMON JAMES
Layabout Cushion Dimensions



650mm





# **SIMON JAMES**

Furniture & Lighting

47 Normanby Road Mt Eden Auckland 1024 Ph +64 9 377 5556