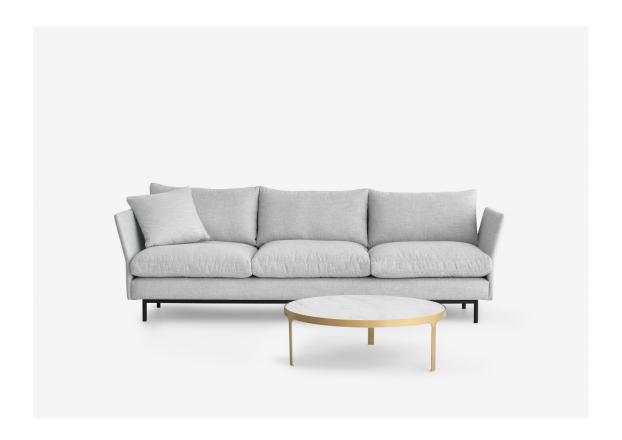

## **SIMON JAMES**

The Layabout sofa by Simon James is designed for the home, an elevated frame gives a light appearance, while the soft feather cushions give the sofa a generous feel. It is constructed from sustainably grown pine, steel re-enforcing and multidensity foam. Throw cushions included.

Made in New Zealand