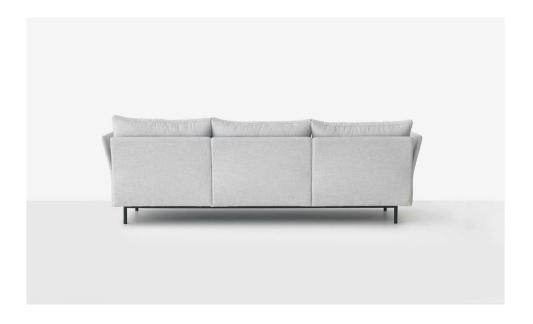

## **SIMON JAMES**

The Layabout sofa by Simon James is designed for the home, an elevated frame gives a light appearance, while the soft feather cushions give the sofa a generous feel. It is constructed from sustainably grown pine, steel re-enforcing and multidensity foam. Throw cushions included.