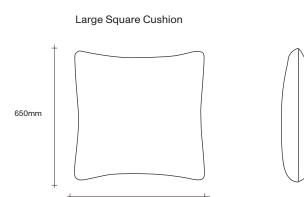

# **SIMON JAMES**

2 Seater

.

47 Normanby Road Mt Eden Auckland 1024 Ph +64 9 377 5556 SIMON JAMES
Layabout Cushion Dimensions

650mm