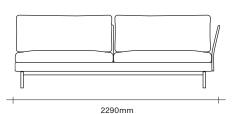

#### Sofa Dimensions

# **SIMON JAMES**

2 Seater

.

47 Normanby Road Mt Eden Auckland 1024 Ph +64 9 377 5556 SIMON JAMES
Layabout Cushion Dimensions

650mm