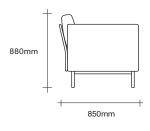

#### Sofa Dimensions

# **SIMON JAMES**

2 Seater

.

47 Normanby Road Mt Eden Auckland 1024 Ph +64 9 377 5556 SIMON JAMES
Layabout Cushion Dimensions

650mm