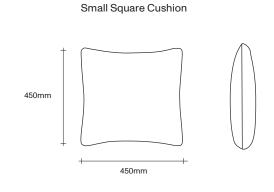

# **SIMON JAMES**

2 Seater

.

47 Normanby Road Mt Eden Auckland 1024 Ph +64 9 377 5556 SIMON JAMES
Layabout Cushion Dimensions

650mm