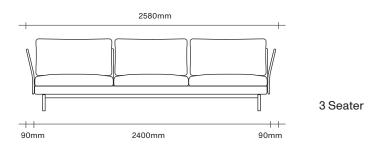

# Layabout Sofa by Simon James



**SIMON JAMES** 

Furniture & Lighting

47 Normanby Road Mt Eden Auckland 1024 Ph +64 9 377 5556



### **SIMON JAMES**

The Layabout sofa by Simon James is designed for the home, an elevated frame gives a light appearance, while the soft feather cushions give the sofa a generous feel. It is constructed from sustainably grown pine, steel re-enforcing and multidensity foam. Throw cushions included.

Made in New Zealand

#### Sofa Dimensions

# **SIMON JAMES**









2 Seater







.

47 Normanby Road Mt Eden Auckland 1024 Ph +64 9 377 5556 SIMON JAMES
Layabout Cushion Dimensions



650mm





## **SIMON JAMES**

Furniture & Lighting

47 Normanby Road Mt Eden Auckland 1024 Ph +64 9 377 5556