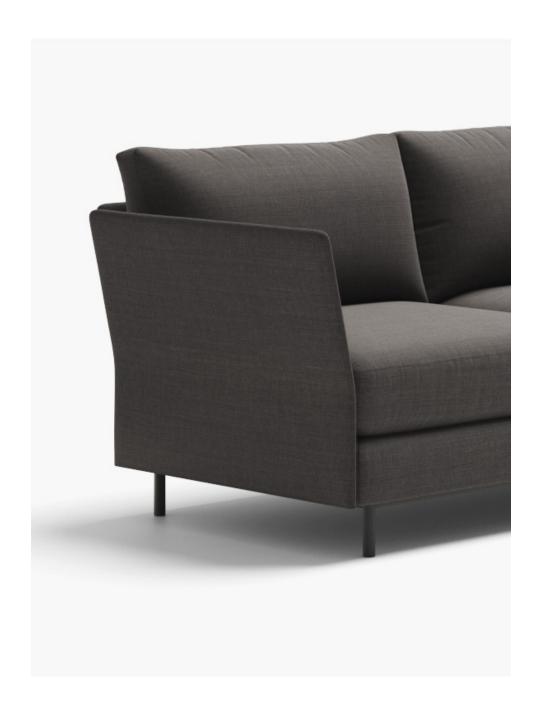

### **SIMON JAMES**

The Layabout sofa by Simon James is designed for the home, an elevated frame gives a light appearance, while the soft feather cushions give the sofa a generous feel. It is constructed from sustainably grown pine, steel re-enforcing and multidensity foam. Throw cushions included.