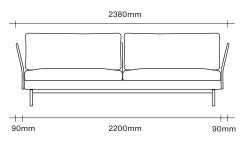

# Layabout Sofa by Simon James



**SIMON JAMES** 

Furniture & Lighting

47 Normanby Road Mt Eden Auckland 1024 Ph +64 9 377 5556



### **SIMON JAMES**

The Layabout sofa by Simon James is designed for the home, an elevated frame gives a light appearance, while the soft feather cushions give the sofa a generous feel. It is constructed from sustainably grown pine, steel re-enforcing and multidensity foam. Throw cushions included.

Made in New Zealand

#### Sofa Dimensions

# **SIMON JAMES**









2 Seater







.

47 Normanby Road Mt Eden Auckland 1024 Ph +64 9 377 5556 SIMON JAMES
Layabout Cushion Dimensions



650mm





## **SIMON JAMES**

Furniture & Lighting

47 Normanby Road Mt Eden Auckland 1024 Ph +64 9 377 5556