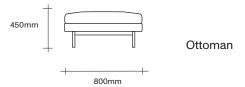

# Layabout Sofa by Simon James



**SIMON JAMES** 

Furniture & Lighting

47 Normanby Road Mt Eden Auckland 1024 Ph +64 9 377 5556



### **SIMON JAMES**

The Layabout sofa by Simon James is designed for the home, an elevated frame gives a light appearance, while the soft feather cushions give the sofa a generous feel. It is constructed from sustainably grown pine, steel re-enforcing and multidensity foam. Throw cushions included.

Made in New Zealand

#### Sofa Dimensions

# **SIMON JAMES**









2 Seater







.

47 Normanby Road Mt Eden Auckland 1024 Ph +64 9 377 5556 SIMON JAMES
Layabout Cushion Dimensions



650mm





## **SIMON JAMES**

Furniture & Lighting

47 Normanby Road Mt Eden Auckland 1024 Ph +64 9 377 5556