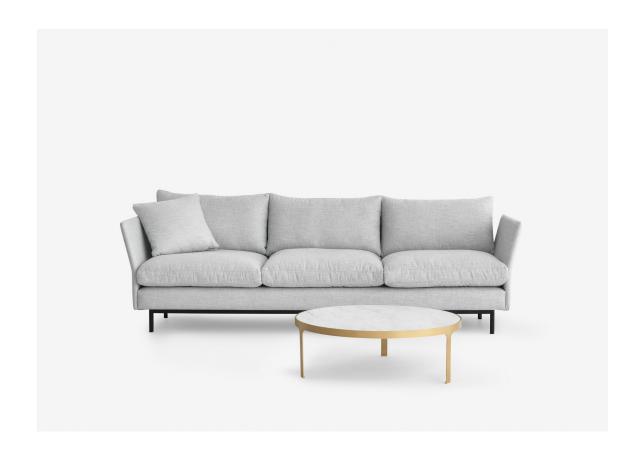

### **SIMON JAMES**

The Layabout sofa by Simon James is designed for the home, an elevated frame gives a light appearance, while the soft feather cushions give the sofa a generous feel. It is constructed from sustainably grown pine, steel re-enforcing and multidensity foam. Throw cushions included.

Made in New Zealand