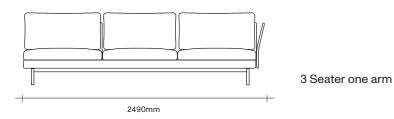

# Layabout Sofa by Simon James



**SIMON JAMES** 

Furniture & Lighting

47 Normanby Road Mt Eden Auckland 1024 Ph +64 9 377 5556



### **SIMON JAMES**

The Layabout sofa by Simon James is designed for the home, an elevated frame gives a light appearance, while the soft feather cushions give the sofa a generous feel. It is constructed from sustainably grown pine, steel re-enforcing and multidensity foam. Throw cushions included.

Made in New Zealand

#### Sofa Dimensions

# **SIMON JAMES**









2 Seater







.

47 Normanby Road Mt Eden Auckland 1024 Ph +64 9 377 5556 SIMON JAMES
Layabout Cushion Dimensions



650mm





## **SIMON JAMES**

Furniture & Lighting

47 Normanby Road Mt Eden Auckland 1024 Ph +64 9 377 5556