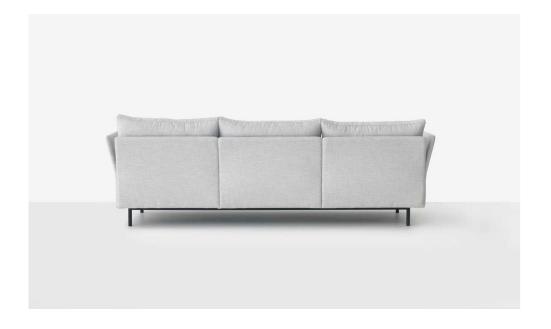

### **SIMON JAMES**

The Layabout sofa by Simon James is designed for the home, an elevated frame gives a light appearance, while the soft feather cushions give the sofa a generous feel. It is constructed from sustainably grown pine, steel re-enforcing and multidensity foam. Throw cushions included.