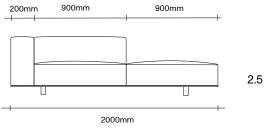

niture & Lighting

47 Normanby Road Mt Eden Auckland 1024 Ph +64 9 377 5556 The Lars Sofa by Simon James is designed with comfort and simplicity in mind. It features a refined stainless steel accent at the front and back to offer a strong architectural element to the design. This is supported by solid oak legs available in a selection of our custom timber finishes.

The seat and back are comprised of luxurious multi-density foam with feather throw cushions. With a variety of fabrics and modular configuration options available, the Lars Sofa is a comprehensive option for any living space.

#### Made in New Zealand





47 Normanby Road Mt Eden Auckland 1024 Ph +64 9 377 5556

#### 2.5 Seater Dimensions

# **SIMON JAMES**





2.5 Seater Two Arms



2.5 Seater No Arms



2.5 Seater One Arm



2.5 Seater Chaise



900x900 Ottoman

#### 3 Seater Dimensions

## **SIMON JAMES**













Cushion Dimensions

SIMON JAMES

#### Small Rectangular Cushion





### Large Square Cushion







# **SIMON JAMES**

Furniture & Lighting

47 Normanby Road Mt Eden Auckland 1024 Ph +64 9 377 5556