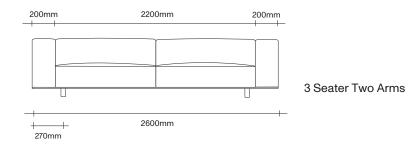

#### 3 Seater Dimensions

# **SIMON JAMES**

2.5 Seater Two Arms

2.5 Seater No Arms

2.5 Seater One Arm

2.5 Seater Chaise

900x900 Ottoman