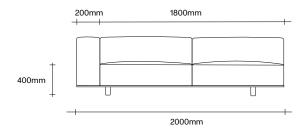

# **SIMON JAMES**

Furniture & Lighting

47 Normanby Road Mt Eden Auckland 1024 Ph +64 9 377 5556 The Lars Sofa by Simon James is designed with comfort and simplicity in mind. It features a refined stainless steel accent at the front and back to offer a strong architectural element to the design. This is supported by solid oak legs available in a selection of our custom timber finishes.

The seat and back are comprised of luxurious multi-density foam with feather throw cushions. With a variety of fabrics and modular configuration options available, the Lars Sofa is a comprehensive option for any living space.

#### Made in New Zealand





47 Normanby Road Mt Eden Auckland 1024 Ph +64 9 377 5556

#### 2.5 Seater Dimensions

# **SIMON JAMES**





2.5 Seater Two Arms



2.5 Seater No Arms



2.5 Seater One Arm



2.5 Seater Chaise



900x900 Ottoman

#### 3 Seater Dimensions

## **SIMON JAMES**













Cushion Dimensions

SIMON JAMES

#### Small Rectangular Cushion





### Large Square Cushion







# **SIMON JAMES**

Furniture & Lighting

47 Normanby Road Mt Eden Auckland 1024 Ph +64 9 377 5556