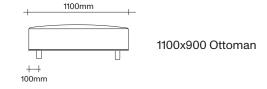

on James is designed with comfort and simplicity in mind. It features a refined stainless steel accent at the front and back to offer a strong architectural element to the design. This is supported by solid oak legs available in a selection of our custom timber finishes.

The seat and back are comprised of luxurious multi-density foam with feather throw cushions. With a variety of fabrics and modular configuration options available, the Lars Sofa is a comprehensive option for any living space.

#### Made in New Zealand





47 Normanby Road Mt Eden Auckland 1024 Ph +64 9 377 5556

#### 2.5 Seater Dimensions

# **SIMON JAMES**





2.5 Seater Two Arms



2.5 Seater No Arms



2.5 Seater One Arm



2.5 Seater Chaise



900x900 Ottoman

#### 3 Seater Dimensions

## **SIMON JAMES**













Cushion Dimensions

SIMON JAMES

#### Small Rectangular Cushion





### Large Square Cushion







# **SIMON JAMES**

Furniture & Lighting

47 Normanby Road Mt Eden Auckland 1024 Ph +64 9 377 5556