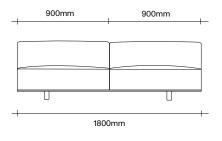

fa by Simon James



## **SIMON JAMES**

Furniture & Lighting

47 Normanby Road Mt Eden Auckland 1024 Ph +64 9 377 5556 The Lars Sofa by Simon James is designed with comfort and simplicity in mind. It features a refined stainless steel accent at the front and back to offer a strong architectural element to the design. This is supported by solid oak legs available in a selection of our custom timber finishes.

The seat and back are comprised of luxurious multi-density foam with feather throw cushions. With a variety of fabrics and modular configuration options available, the Lars Sofa is a comprehensive option for any living space.

#### Made in New Zealand





47 Normanby Road Mt Eden Auckland 1024 Ph +64 9 377 5556

#### 2.5 Seater Dimensions

# **SIMON JAMES**





2.5 Seater Two Arms



2.5 Seater No Arms



2.5 Seater One Arm



2.5 Seater Chaise



900x900 Ottoman

#### 3 Seater Dimensions

## **SIMON JAMES**













Cushion Dimensions

SIMON JAMES

#### Small Rectangular Cushion





### Large Square Cushion







# **SIMON JAMES**

Furniture & Lighting

47 Normanby Road Mt Eden Auckland 1024 Ph +64 9 377 5556