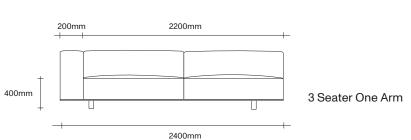

#### 3 Seater Dimensions

# **SIMON JAMES**

2.5 Seater Two Arms

2.5 Seater No Arms

2.5 Seater One Arm

2.5 Seater Chaise

900x900 Ottoman