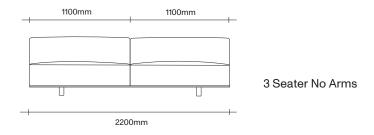

Simon James is designed with comfort and simplicity in mind. It features a refined stainless steel accent at the front and back to offer a strong architectural element to the design. This is supported by solid oak legs available in a selection of our custom timber finishes.

The seat and back are comprised of luxurious multi-density foam with feather throw cushions. With a variety of fabrics and modular configuration options available, the Lars Sofa is a comprehensive option for any living space.

#### Made in New Zealand





47 Normanby Road Mt Eden Auckland 1024 Ph +64 9 377 5556

#### 2.5 Seater Dimensions

# **SIMON JAMES**





2.5 Seater Two Arms



2.5 Seater No Arms



2.5 Seater One Arm



2.5 Seater Chaise



900x900 Ottoman

#### 3 Seater Dimensions

## **SIMON JAMES**













Cushion Dimensions

SIMON JAMES

#### Small Rectangular Cushion





### Large Square Cushion







# **SIMON JAMES**

Furniture & Lighting

47 Normanby Road Mt Eden Auckland 1024 Ph +64 9 377 5556