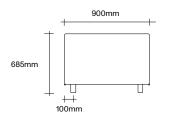

# Lars Sofa by Simon James



## **SIMON JAMES**

Furniture & Lighting

47 Normanby Road Mt Eden Auckland 1024 Ph +64 9 377 5556 The Lars Sofa by Simon James is designed with comfort and simplicity in mind. It features a refined stainless steel accent at the front and back to offer a strong architectural element to the design. This is supported by solid oak legs available in a selection of our custom timber finishes.

The seat and back are comprised of luxurious multi-density foam with feather throw cushions. With a variety of fabrics and modular configuration options available, the Lars Sofa is a comprehensive option for any living space.

#### Made in New Zealand





47 Normanby Road Mt Eden Auckland 1024 Ph +64 9 377 5556

#### 2.5 Seater Dimensions

# **SIMON JAMES**





2.5 Seater Two Arms



2.5 Seater No Arms



2.5 Seater One Arm



2.5 Seater Chaise



900x900 Ottoman

#### 3 Seater Dimensions

## **SIMON JAMES**













Cushion Dimensions

SIMON JAMES

#### Small Rectangular Cushion





### Large Square Cushion







# **SIMON JAMES**

Furniture & Lighting

47 Normanby Road Mt Eden Auckland 1024 Ph +64 9 377 5556