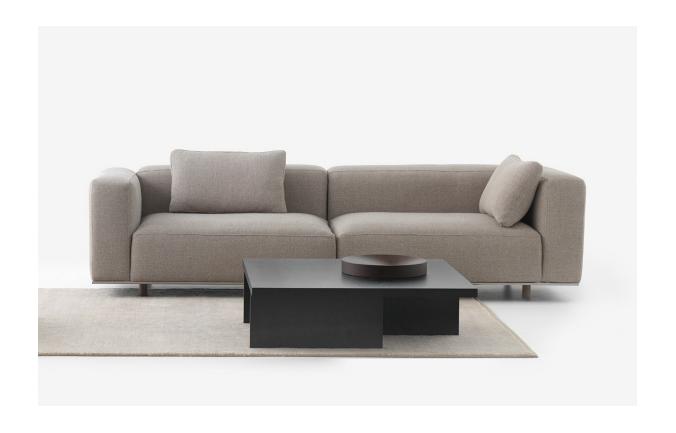

# Lars Sofa by Simon James

## **SIMON JAMES**

Furniture & Lighting

47 Normanby Road Mt Eden Auckland 1024 Ph +64 9 377 5556 The Lars Sofa by Simon James is designed with comfort and simplicity in mind. It features a refined stainless steel accent at the front and back to offer a strong architectural element to the design. This is supported by solid oak legs available in a selection of our custom timber finishes.

The seat and back are comprised of luxurious multi-density foam with feather throw cushions. With a variety of fabrics and modular configuration options available, the Lars Sofa is a comprehensive option for any living space.