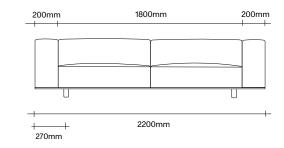

# Lars Sofa by Simon James



## **SIMON JAMES**

Furniture & Lighting

47 Normanby Road Mt Eden Auckland 1024 Ph +64 9 377 5556 The Lars Sofa by Simon James is designed with comfort and simplicity in mind. It features a refined stainless steel accent at the front and back to offer a strong architectural element to the design. This is supported by solid oak legs available in a selection of our custom timber finishes.

The seat and back are comprised of luxurious multi-density foam with feather throw cushions. With a variety of fabrics and modular configuration options available, the Lars Sofa is a comprehensive option for any living space.

#### Made in New Zealand





47 Normanby Road Mt Eden Auckland 1024 Ph +64 9 377 5556

#### 2.5 Seater Dimensions

# **SIMON JAMES**





2.5 Seater Two Arms



2.5 Seater No Arms



2.5 Seater One Arm



2.5 Seater Chaise



900x900 Ottoman

#### 3 Seater Dimensions

## **SIMON JAMES**













Cushion Dimensions

SIMON JAMES

#### Small Rectangular Cushion





### Large Square Cushion







# **SIMON JAMES**

Furniture & Lighting

47 Normanby Road Mt Eden Auckland 1024 Ph +64 9 377 5556