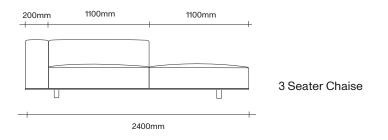

imon James is designed with comfort and simplicity in mind. It features a refined stainless steel accent at the front and back to offer a strong architectural element to the design. This is supported by solid oak legs available in a selection of our custom timber finishes.

The seat and back are comprised of luxurious multi-density foam with feather throw cushions. With a variety of fabrics and modular configuration options available, the Lars Sofa is a comprehensive option for any living space.

#### Made in New Zealand





47 Normanby Road Mt Eden Auckland 1024 Ph +64 9 377 5556

#### 2.5 Seater Dimensions

# **SIMON JAMES**





2.5 Seater Two Arms



2.5 Seater No Arms



2.5 Seater One Arm



2.5 Seater Chaise



900x900 Ottoman

#### 3 Seater Dimensions

## **SIMON JAMES**













Cushion Dimensions

SIMON JAMES

#### Small Rectangular Cushion





### Large Square Cushion







# **SIMON JAMES**

Furniture & Lighting

47 Normanby Road Mt Eden Auckland 1024 Ph +64 9 377 5556