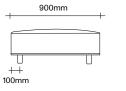

## **SIMON JAMES**

Cushion Dimensions

SIMON JAMES

#### Small Rectangular Cushion