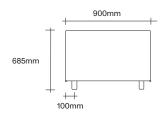

ofa by Simon James is designed with comfort and simplicity in mind. It features a refined stainless steel accent at the front and back to offer a strong architectural element to the design. This is supported by solid oak legs available in a selection of our custom timber finishes.

The seat and back are comprised of luxurious multi-density foam with feather throw cushions. With a variety of fabrics and modular configuration options available, the Lars Sofa is a comprehensive option for any living space.

#### Made in New Zealand





47 Normanby Road Mt Eden Auckland 1024 Ph +64 9 377 5556

#### 2.5 Seater Dimensions

# **SIMON JAMES**





2.5 Seater Two Arms



2.5 Seater No Arms



2.5 Seater One Arm



2.5 Seater Chaise



900x900 Ottoman

#### 3 Seater Dimensions

## **SIMON JAMES**













Cushion Dimensions

SIMON JAMES

#### Small Rectangular Cushion





### Large Square Cushion







# **SIMON JAMES**

Furniture & Lighting

47 Normanby Road Mt Eden Auckland 1024 Ph +64 9 377 5556