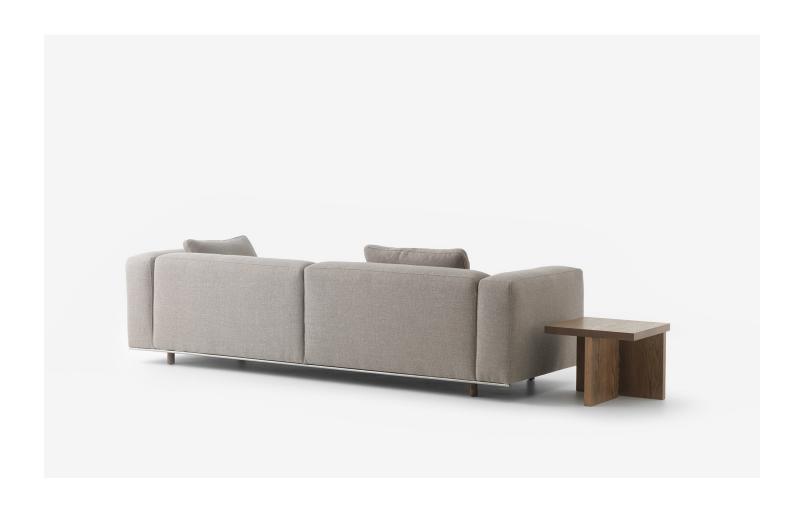

## **SIMON JAMES**

Furniture & Lighting

47 Normanby Road Mt Eden Auckland 1024 Ph +64 9 377 5556 The Lars Sofa by Simon James is designed with comfort and simplicity in mind. It features a refined stainless steel accent at the front and back to offer a strong architectural element to the design. This is supported by solid oak legs available in a selection of our custom timber finishes.

The seat and back are comprised of luxurious multi-density foam with feather throw cushions. With a variety of fabrics and modular configuration options available, the Lars Sofa is a comprehensive option for any living space.