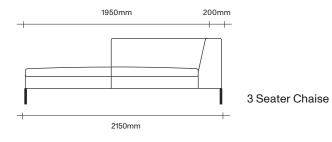

### Sofa Dimensions

# **SIMON JAMES**

2.5 Seater with Two Arms

3 Seater with Two Arms

2.5 Seater with One Arm

3 Seater with One Arm