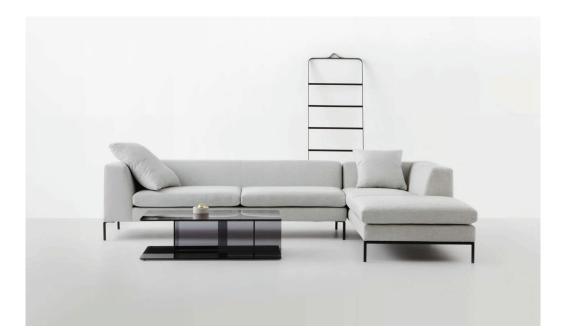

# **SIMON JAMES**

The Knack Sofa by Simon James sits on black powder coated steel legs giving the sofa a lightweight appearance. This Knack comes in a number of seating options, along with chaise and ottoman choices, to give you a multitude of configuration options.

The nature of The Knack's form lends itself to many fabric possibilities. Throw cushions included.