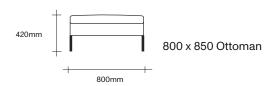

# Knack Sofa by Simon James



# **SIMON JAMES**

Furniture & Lighting

47 Normanby Road Mt Eden Auckland 1024 Ph +64 9 377 5556

# **SIMON JAMES**

The Knack Sofa by Simon James sits on black powder coated steel legs giving the sofa a lightweight appearance. This Knack comes in a number of seating options, along with chaise and ottoman choices, to give you a multitude of configuration options.

The nature of The Knack's form lends itself to many fabric possibilities. Throw cushions included.

### Made in New Zealand



47 Normanby Road Mt Eden Auckland 1024 Ph +64 9 377 5556

### Sofa Dimensions

# **SIMON JAMES**





2.5 Seater with Two Arms



3 Seater with Two Arms



2.5 Seater with One Arm



3 Seater with One Arm







### Sofa Dimensions











**SIMON JAMES** 

### Cushions







# **SIMON JAMES**

Furniture & Lighting

47 Normanby Road Mt Eden Auckland 1024 Ph +64 9 377 5556