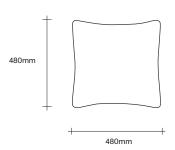

nack Sofa by Simon James



# **SIMON JAMES**

Furniture & Lighting

47 Normanby Road Mt Eden Auckland 1024 Ph +64 9 377 5556

# **SIMON JAMES**

The Knack Sofa by Simon James sits on black powder coated steel legs giving the sofa a lightweight appearance. This Knack comes in a number of seating options, along with chaise and ottoman choices, to give you a multitude of configuration options.

The nature of The Knack's form lends itself to many fabric possibilities. Throw cushions included.

### Made in New Zealand



47 Normanby Road Mt Eden Auckland 1024 Ph +64 9 377 5556

### Sofa Dimensions

# **SIMON JAMES**





2.5 Seater with Two Arms



3 Seater with Two Arms



2.5 Seater with One Arm



3 Seater with One Arm







### Sofa Dimensions











**SIMON JAMES** 

### Cushions







# **SIMON JAMES**

Furniture & Lighting

47 Normanby Road Mt Eden Auckland 1024 Ph +64 9 377 5556