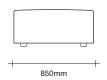

### Sofa Dimensions

# **SIMON JAMES**

2.5 Seater with Two Arms

3 Seater with Two Arms

2.5 Seater with One Arm

3 Seater with One Arm

### Sofa Dimensions

**SIMON JAMES** 

### Cushions