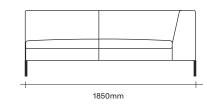

### Sofa Dimensions

# **SIMON JAMES**

2.5 Seater with Two Arms

3 Seater with Two Arms

2.5 Seater with One Arm

3 Seater with One Arm

### Sofa Dimensions

**SIMON JAMES** 