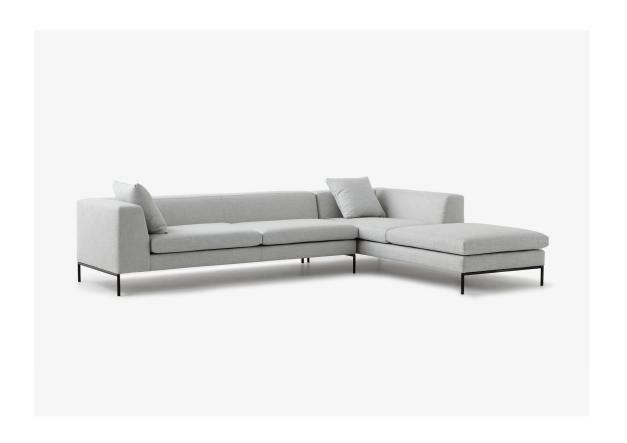

# **SIMON JAMES**

The Knack Sofa by Simon James sits on black powder coated steel legs giving the sofa a lightweight appearance. This Knack comes in a number of seating options, along with chaise and ottoman choices, to give you a multitude of configuration options.

The nature of The Knack's form lends itself to many fabric possibilities. Throw cushions included.