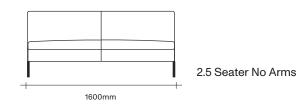

### Sofa Dimensions

# **SIMON JAMES**

2.5 Seater with Two Arms

3 Seater with Two Arms

2.5 Seater with One Arm

3 Seater with One Arm