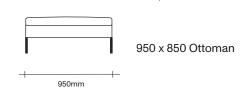

# Knack Sofa by Simon James



# **SIMON JAMES**

Furniture & Lighting

47 Normanby Road Mt Eden Auckland 1024 Ph +64 9 377 5556

# **SIMON JAMES**

The Knack Sofa by Simon James sits on black powder coated steel legs giving the sofa a lightweight appearance. This Knack comes in a number of seating options, along with chaise and ottoman choices, to give you a multitude of configuration options.

The nature of The Knack's form lends itself to many fabric possibilities. Throw cushions included.

### Made in New Zealand



47 Normanby Road Mt Eden Auckland 1024 Ph +64 9 377 5556

### Sofa Dimensions

# **SIMON JAMES**





2.5 Seater with Two Arms



3 Seater with Two Arms



2.5 Seater with One Arm



3 Seater with One Arm







### Sofa Dimensions











**SIMON JAMES** 

### Cushions







# **SIMON JAMES**

Furniture & Lighting

47 Normanby Road Mt Eden Auckland 1024 Ph +64 9 377 5556