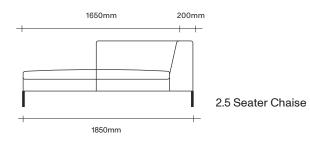

# Knack Sofa by Simon James



# **SIMON JAMES**

Furniture & Lighting

47 Normanby Road Mt Eden Auckland 1024 Ph +64 9 377 5556

# **SIMON JAMES**

The Knack Sofa by Simon James sits on black powder coated steel legs giving the sofa a lightweight appearance. This Knack comes in a number of seating options, along with chaise and ottoman choices, to give you a multitude of configuration options.

The nature of The Knack's form lends itself to many fabric possibilities. Throw cushions included.

### Made in New Zealand



47 Normanby Road Mt Eden Auckland 1024 Ph +64 9 377 5556

### Sofa Dimensions

# **SIMON JAMES**





2.5 Seater with Two Arms



3 Seater with Two Arms



2.5 Seater with One Arm



3 Seater with One Arm







### Sofa Dimensions











**SIMON JAMES** 

### Cushions







# **SIMON JAMES**

Furniture & Lighting

47 Normanby Road Mt Eden Auckland 1024 Ph +64 9 377 5556