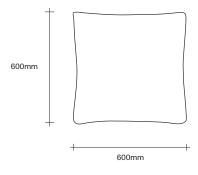

Knack Sofa by Simon James



# **SIMON JAMES**

Furniture & Lighting

47 Normanby Road Mt Eden Auckland 1024 Ph +64 9 377 5556

# **SIMON JAMES**

The Knack Sofa by Simon James sits on black powder coated steel legs giving the sofa a lightweight appearance. This Knack comes in a number of seating options, along with chaise and ottoman choices, to give you a multitude of configuration options.

The nature of The Knack's form lends itself to many fabric possibilities. Throw cushions included.

### Made in New Zealand



47 Normanby Road Mt Eden Auckland 1024 Ph +64 9 377 5556

### Sofa Dimensions

# **SIMON JAMES**





2.5 Seater with Two Arms



3 Seater with Two Arms



2.5 Seater with One Arm



3 Seater with One Arm







### Sofa Dimensions











**SIMON JAMES** 

### Cushions







# **SIMON JAMES**

Furniture & Lighting

47 Normanby Road Mt Eden Auckland 1024 Ph +64 9 377 5556