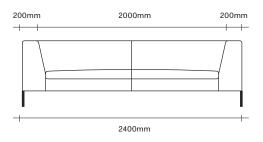

### Sofa Dimensions

# **SIMON JAMES**

2.5 Seater with Two Arms

3 Seater with Two Arms

2.5 Seater with One Arm

3 Seater with One Arm

### Sofa Dimensions

**SIMON JAMES** 