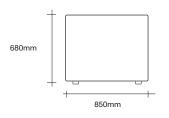

# Knack Sofa by Simon James



# **SIMON JAMES**

Furniture & Lighting

47 Normanby Road Mt Eden Auckland 1024 Ph +64 9 377 5556

# **SIMON JAMES**

The Knack Sofa by Simon James sits on black powder coated steel legs giving the sofa a lightweight appearance. This Knack comes in a number of seating options, along with chaise and ottoman choices, to give you a multitude of configuration options.

The nature of The Knack's form lends itself to many fabric possibilities. Throw cushions included.

### Made in New Zealand



47 Normanby Road Mt Eden Auckland 1024 Ph +64 9 377 5556

### Sofa Dimensions

# **SIMON JAMES**





2.5 Seater with Two Arms



3 Seater with Two Arms



2.5 Seater with One Arm



3 Seater with One Arm







### Sofa Dimensions











**SIMON JAMES** 

### Cushions







# **SIMON JAMES**

Furniture & Lighting

47 Normanby Road Mt Eden Auckland 1024 Ph +64 9 377 5556