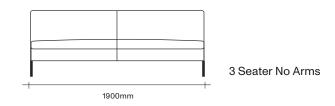

### Sofa Dimensions

# **SIMON JAMES**

2.5 Seater with Two Arms

3 Seater with Two Arms

2.5 Seater with One Arm

3 Seater with One Arm