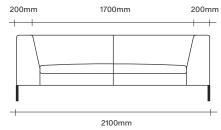

### Sofa Dimensions

# **SIMON JAMES**

2.5 Seater with Two Arms

3 Seater with Two Arms

2.5 Seater with One Arm

3 Seater with One Arm

### Sofa Dimensions

**SIMON JAMES** 