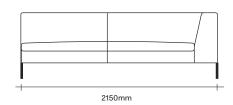

### Sofa Dimensions

# **SIMON JAMES**

2.5 Seater with Two Arms

3 Seater with Two Arms

2.5 Seater with One Arm

3 Seater with One Arm

### Sofa Dimensions

**SIMON JAMES** 