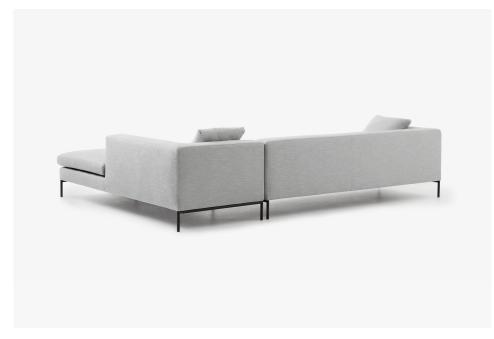

# **SIMON JAMES**

The Knack Sofa by Simon James sits on black powder coated steel legs giving the sofa a lightweight appearance. This Knack comes in a number of seating options, along with chaise and ottoman choices, to give you a multitude of configuration options.

The nature of The Knack's form lends itself to many fabric possibilities. Throw cushions included.

### Sofa Dimensions