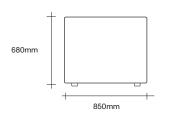

# Knack Sofa by Simon James



# **SIMON JAMES**

Furniture & Lighting

47 Normanby Road Mt Eden Auckland 1024 Ph +64 9 377 5556

# **SIMON JAMES**

The Knack Sofa by Simon James sits on black powder coated steel legs giving the sofa a lightweight appearance. This Knack comes in a number of seating options, along with chaise and ottoman choices, to give you a multitude of configuration options.

The nature of The Knack's form lends itself to many fabric possibilities. Throw cushions included.

### Made in New Zealand



47 Normanby Road Mt Eden Auckland 1024 Ph +64 9 377 5556

### Sofa Dimensions

# **SIMON JAMES**





2.5 Seater with Two Arms



3 Seater with Two Arms



2.5 Seater with One Arm



3 Seater with One Arm







### Sofa Dimensions











**SIMON JAMES** 

### Cushions







# **SIMON JAMES**

Furniture & Lighting

47 Normanby Road Mt Eden Auckland 1024 Ph +64 9 377 5556