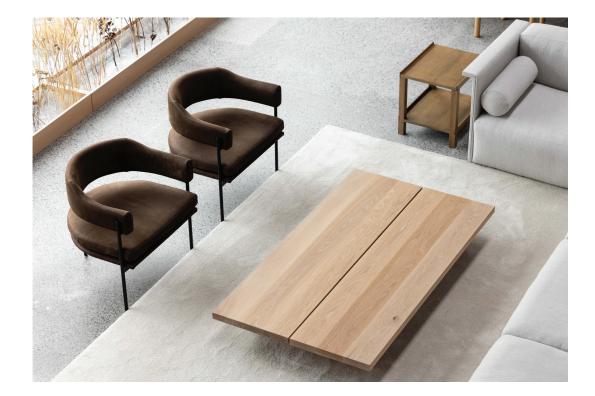

## **SIMON JAMES**

47 Normanby Road Mt Eden Auckland 1024 Ph +64 9 377 5556

The Isabella Chair is an exercise in the mixing of contrasting proportions. Its ultra slim three-legged steel base provides robust support and acts as a deliberate variant against a soft seat and tailored back cushion.

These elements gift the piece a refined modern look whilst providing the user with a uniquely comfortable situation for sitting. Ideal for commercial and residential applications.