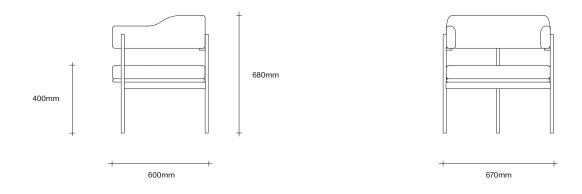

## **SIMON JAMES**

47 Normanby Road Mt Eden Auckland 1024 Ph +64 9 377 5556

The Isabella Chair is an exercise in the mixing of contrasting proportions. Its ultra slim three-legged steel base provides robust support and acts as a deliberate variant against a soft seat and tailored back cushion.

These elements gift the piece a refined modern look whilst providing the user with a uniquely comfortable situation for sitting. Ideal for commercial and residential applications.