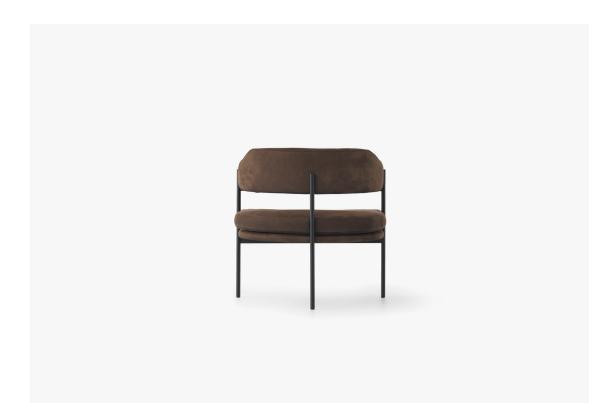

## **SIMON JAMES**

47 Normanby Road Mt Eden Auckland 1024 Ph +64 9 377 5556

The Isabella Chair is an exercise in the mixing of contrasting proportions. Its ultra slim three-legged steel base provides robust support and acts as a deliberate variant against a soft seat and tailored back cushion.

These elements gift the piece a refined modern look whilst providing the user with a uniquely comfortable situation for sitting. Ideal for commercial and residential applications.