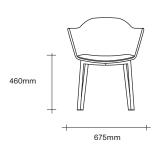

# Felix by Simon James



## **SIMON JAMES**

Furniture & Lighting

47 Normanby Road Mt Eden Auckland 1024 Ph +64 9 377 5556



### **SIMON JAMES**

The Felix range is versatile in design, ideal for residential environments or in a reception area, open space or around a boardroom table commercially. The nature of the upholstered form lends itself to a single or multiple fabric colour options on either the cushion or inside shell.

Made in New Zealand

#### Dining, Swivel and Lounge Chair Dimensions

## **SIMON JAMES**















Swivel Chair with Castors



Lounge Chair

47 Normanby Road Mt Eden Auckland 1024 Ph +64 9 377 5556



## **SIMON JAMES**

Furniture & Lighting

47 Normanby Road Mt Eden Auckland 1024 Ph +64 9 377 5556