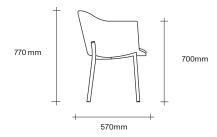

# Felix by Simon James



## **SIMON JAMES**

Furniture & Lighting

47 Normanby Road Mt Eden Auckland 1024 Ph +64 9 377 5556



### **SIMON JAMES**

The Felix range is versatile in design, ideal for residential environments or in a reception area, open space or around a boardroom table commercially. The nature of the upholstered form lends itself to a single or multiple fabric colour options on either the cushion or inside shell.

Made in New Zealand

#### Dining, Swivel and Lounge Chair Dimensions

## **SIMON JAMES**















Swivel Chair with Castors



Lounge Chair

47 Normanby Road Mt Eden Auckland 1024 Ph +64 9 377 5556



## **SIMON JAMES**

Furniture & Lighting

47 Normanby Road Mt Eden Auckland 1024 Ph +64 9 377 5556