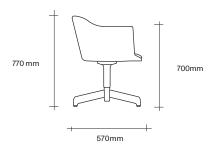

# Felix by Simon James



## **SIMON JAMES**

Furniture & Lighting

47 Normanby Road Mt Eden Auckland 1024 Ph +64 9 377 5556



### **SIMON JAMES**

The Felix range is versatile in design, ideal for residential environments or in a reception area, open space or around a boardroom table commercially. The nature of the upholstered form lends itself to a single or multiple fabric colour options on either the cushion or inside shell.

Made in New Zealand

#### Dining, Swivel and Lounge Chair Dimensions

## **SIMON JAMES**















Swivel Chair with Castors



Lounge Chair

47 Normanby Road Mt Eden Auckland 1024 Ph +64 9 377 5556



## **SIMON JAMES**

Furniture & Lighting

47 Normanby Road Mt Eden Auckland 1024 Ph +64 9 377 5556