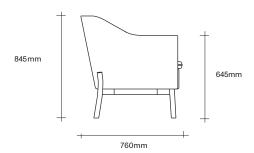

# Felix by Simon James



## **SIMON JAMES**

Furniture & Lighting

47 Normanby Road Mt Eden Auckland 1024 Ph +64 9 377 5556



### **SIMON JAMES**

The Felix range is versatile in design, ideal for residential environments or in a reception area, open space or around a boardroom table commercially. The nature of the upholstered form lends itself to a single or multiple fabric colour options on either the cushion or inside shell.

Made in New Zealand

#### Dining, Swivel and Lounge Chair Dimensions

## **SIMON JAMES**















Swivel Chair with Castors



Lounge Chair

47 Normanby Road Mt Eden Auckland 1024 Ph +64 9 377 5556



## **SIMON JAMES**

Furniture & Lighting

47 Normanby Road Mt Eden Auckland 1024 Ph +64 9 377 5556