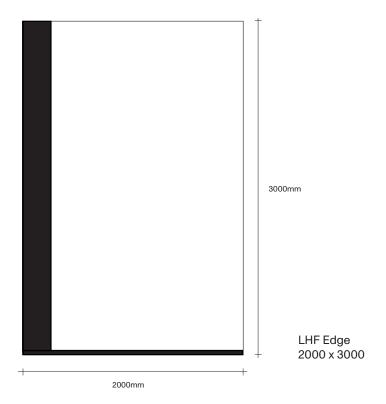

Simon James



**SIMON JAMES** 

Furniture & Lighting

47 Normanby Road Mt Eden Auckland 1024 Ph +64 9 377 5556 The Edge Rug by Simon James is an expertly handcrafted piece, skillfully made from natural New Zealand wool and boasting a dense, tufted pile texture that upholds its plushness with every step. With the addition of an offset bold stripe, Edge serves to gently frame the edges of your space. The thoughtful interplay of stripe width achieves a perfect balance, while the defined edge offers the flexibility for versatile furniture placement - unlocking endless possibilities to enhance the dimensions of the room.

Made in Aotearoa, New Zealand





Chocolate with lnk

Dove with lnk

## **SIMON JAMES**



47 Normanby Road Mt Eden Auckland 1024 Ph +64 9 377 5556





## Rug Dimensions





## **SIMON JAMES**

Furniture & Lighting

47 Normanby Road Mt Eden Auckland 1024 Ph +64 9 377 5556