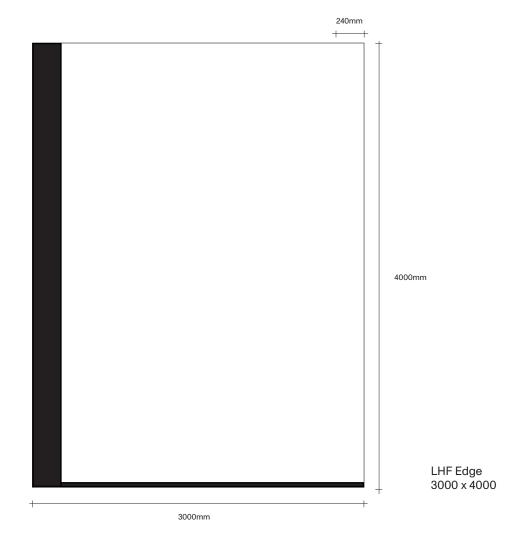

imon James



**SIMON JAMES** 

Furniture & Lighting

47 Normanby Road Mt Eden Auckland 1024 Ph +64 9 377 5556 The Edge Rug by Simon James is an expertly handcrafted piece, skillfully made from natural New Zealand wool and boasting a dense, tufted pile texture that upholds its plushness with every step. With the addition of an offset bold stripe, Edge serves to gently frame the edges of your space. The thoughtful interplay of stripe width achieves a perfect balance, while the defined edge offers the flexibility for versatile furniture placement - unlocking endless possibilities to enhance the dimensions of the room.

Made in Aotearoa, New Zealand





Chocolate with lnk

Dove with lnk

## **SIMON JAMES**



47 Normanby Road Mt Eden Auckland 1024 Ph +64 9 377 5556





## Rug Dimensions





## **SIMON JAMES**

Furniture & Lighting

47 Normanby Road Mt Eden Auckland 1024 Ph +64 9 377 5556