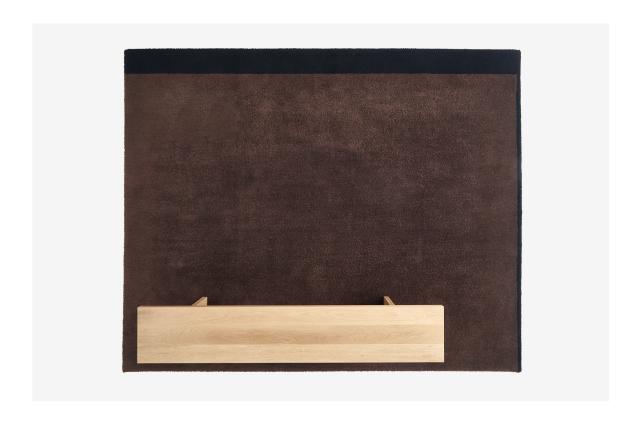

## Edge Rug by Simon James

**SIMON JAMES** 

Furniture & Lighting

47 Normanby Road Mt Eden Auckland 1024 Ph +64 9 377 5556 The Edge Rug by Simon James is an expertly handcrafted piece, skillfully made from natural New Zealand wool and boasting a dense, tufted pile texture that upholds its plushness with every step. With the addition of an offset bold stripe, Edge serves to gently frame the edges of your space. The thoughtful interplay of stripe width achieves a perfect balance, while the defined edge offers the flexibility for versatile furniture placement - unlocking endless possibilities to enhance the dimensions of the room.

Made in Aotearoa, New Zealand

Chocolate with lnk

Dove with lnk