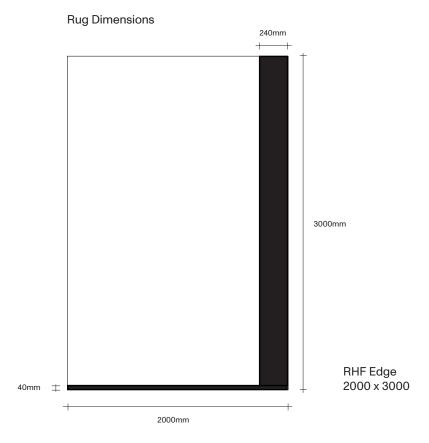

## Edge Rug by Simon James



**SIMON JAMES** 

Furniture & Lighting

47 Normanby Road Mt Eden Auckland 1024 Ph +64 9 377 5556 The Edge Rug by Simon James is an expertly handcrafted piece, skillfully made from natural New Zealand wool and boasting a dense, tufted pile texture that upholds its plushness with every step. With the addition of an offset bold stripe, Edge serves to gently frame the edges of your space. The thoughtful interplay of stripe width achieves a perfect balance, while the defined edge offers the flexibility for versatile furniture placement - unlocking endless possibilities to enhance the dimensions of the room.

Made in Aotearoa, New Zealand





Chocolate with lnk

Dove with lnk

## **SIMON JAMES**



47 Normanby Road Mt Eden Auckland 1024 Ph +64 9 377 5556





## Rug Dimensions





## **SIMON JAMES**

Furniture & Lighting

47 Normanby Road Mt Eden Auckland 1024 Ph +64 9 377 5556