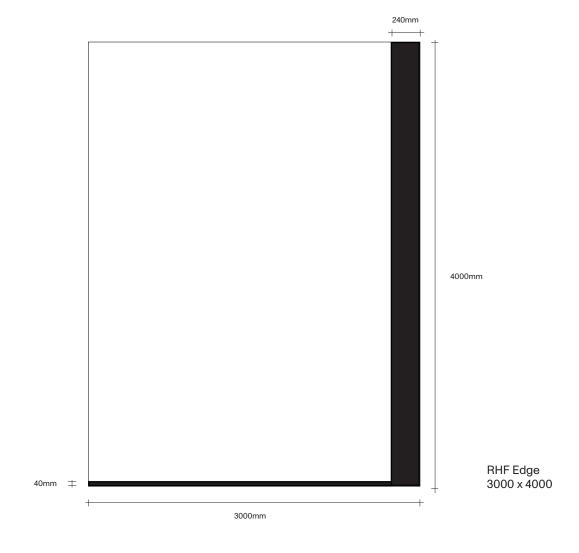

## Edge Rug by Simon James



**SIMON JAMES** 

Furniture & Lighting

47 Normanby Road Mt Eden Auckland 1024 Ph +64 9 377 5556 The Edge Rug by Simon James is an expertly handcrafted piece, skillfully made from natural New Zealand wool and boasting a dense, tufted pile texture that upholds its plushness with every step. With the addition of an offset bold stripe, Edge serves to gently frame the edges of your space. The thoughtful interplay of stripe width achieves a perfect balance, while the defined edge offers the flexibility for versatile furniture placement - unlocking endless possibilities to enhance the dimensions of the room.

Made in Aotearoa, New Zealand





Chocolate with lnk

Dove with lnk

## **SIMON JAMES**



47 Normanby Road Mt Eden Auckland 1024 Ph +64 9 377 5556





## Rug Dimensions





## **SIMON JAMES**

Furniture & Lighting

47 Normanby Road Mt Eden Auckland 1024 Ph +64 9 377 5556