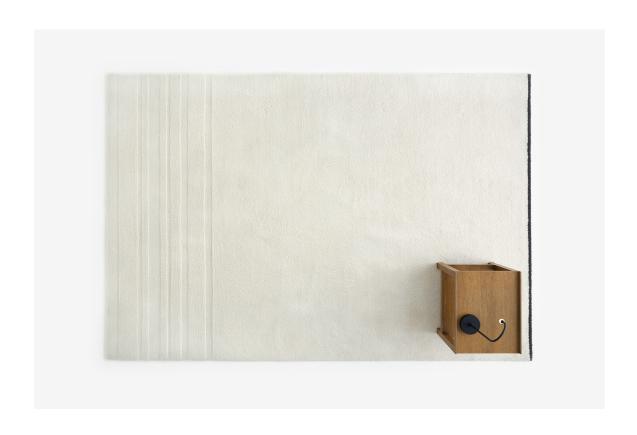

## **SIMON JAMES**

Experience the Cass Stripe rug by Simon James, which blends the finest New Zealand wool and cashmere fibers to create a sumptuously soft touch. Varying tonal stripes accentuate contrasting textures, balancing loop and pile height to enhance intricate details. The Cass Stripe rug is understated and refined to complement any space.

Made in Aotearoa, New Zealand

Dove

Tobacco Chocolate