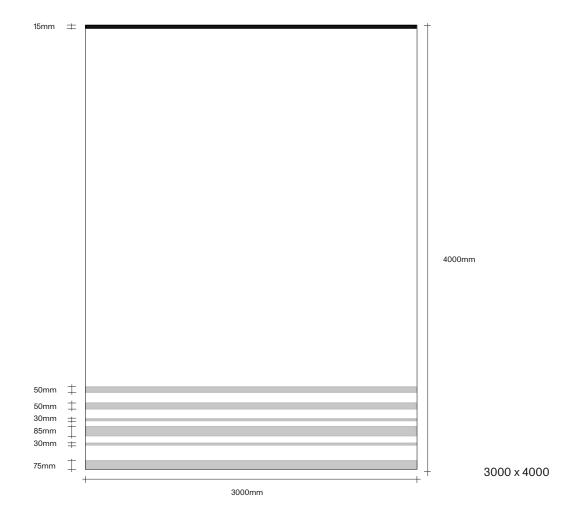

## Cass Stripe Rug by Simon James



**SIMON JAMES** 

Furniture & Lighting

47 Normanby Road Mt Eden Auckland 1024 Ph +64 9 377 5556

## **SIMON JAMES**



Experience the Cass Stripe rug by Simon James, which blends the finest New Zealand wool and cashmere fibers to create a sumptuously soft touch. Varying tonal stripes accentuate contrasting textures, balancing loop and pile height to enhance intricate details. The Cass Stripe rug is understated and refined to complement any space.

Made in Aotearoa, New Zealand







Dove





Tobacco Chocolate

## Rug Dimensions





## **SIMON JAMES**

Furniture & Lighting

47 Normanby Road Mt Eden Auckland 1024 Ph +64 9 377 5556