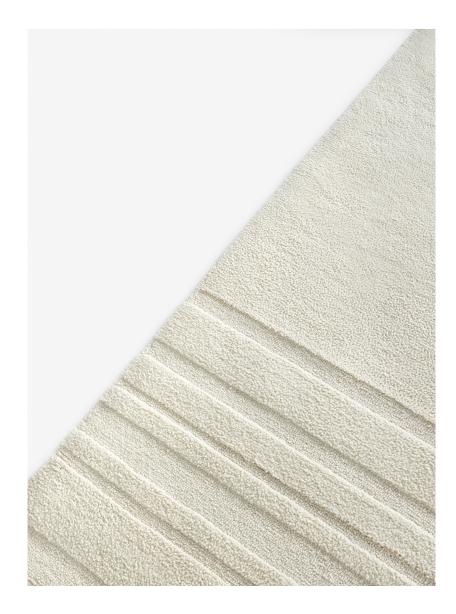

## **SIMON JAMES**

Experience the Cass Stripe rug by Simon James, which blends the finest New Zealand wool and cashmere fibers to create a sumptuously soft touch. Varying tonal stripes accentuate contrasting textures, balancing loop and pile height to enhance intricate details. The Cass Stripe rug is understated and refined to complement any space.