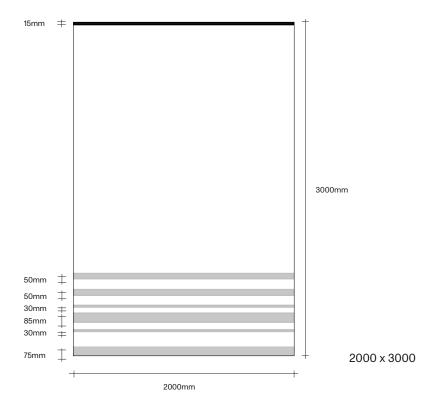

## Cass Stripe Rug by Simon James



**SIMON JAMES** 

Furniture & Lighting

47 Normanby Road Mt Eden Auckland 1024 Ph +64 9 377 5556

## **SIMON JAMES**



Experience the Cass Stripe rug by Simon James, which blends the finest New Zealand wool and cashmere fibers to create a sumptuously soft touch. Varying tonal stripes accentuate contrasting textures, balancing loop and pile height to enhance intricate details. The Cass Stripe rug is understated and refined to complement any space.

Made in Aotearoa, New Zealand







Dove





Tobacco Chocolate

## Rug Dimensions





## **SIMON JAMES**

Furniture & Lighting

47 Normanby Road Mt Eden Auckland 1024 Ph +64 9 377 5556