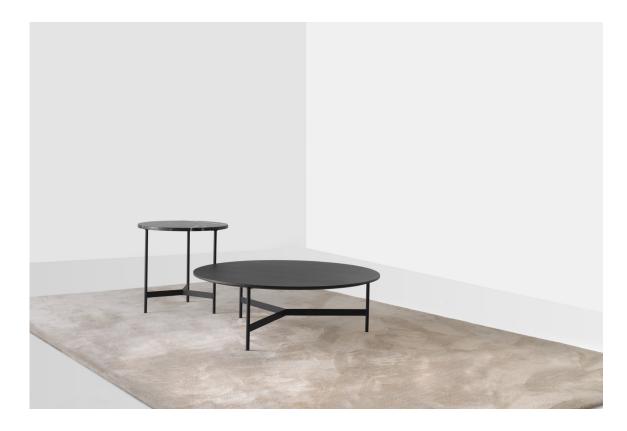

## **SIMON JAMES**

The Border tables offers a refined three leg base in a range of different finishes including black powder-coat steel and aged brass. The round top comes in several timber or marble finishes. At two height options, this coffee or side table is flexible for use in both residential or commercial environments.