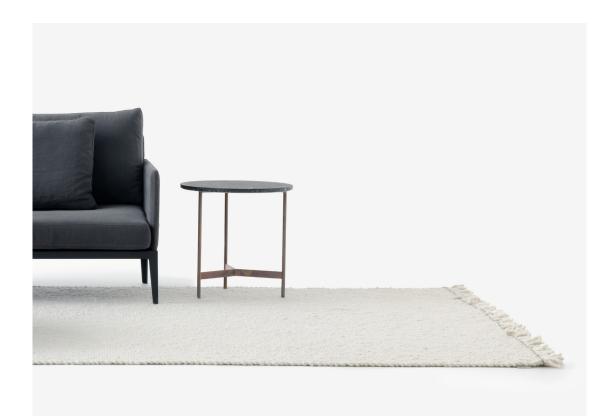

## **SIMON JAMES**

The Border tables offers a refined three leg base in a range of different finishes including black powder-coat steel and aged brass. The round top comes in several timber or marble finishes. At two height options, this coffee or side table is flexible for use in both residential or commercial environments.