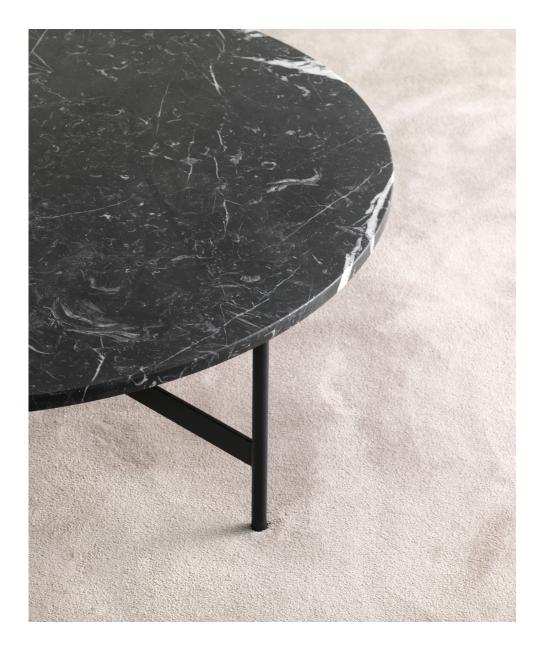

## **SIMON JAMES**

The Border tables offers a refined three leg base in a range of different finishes including black powder-coat steel and aged brass. The round top comes in several timber or marble finishes. At two height options, this coffee or side table is flexible for use in both residential or commercial environments.

#### Smoked Dark Mist Natural Black Oak Almond Oak Black Tundra Nero Aged Carrara Brass Base Marble Marble Marquina Base Marble

Made in New Zealand

47 Normanby Road Mt Eden Auckland 1024 Ph +64 9 377 5556