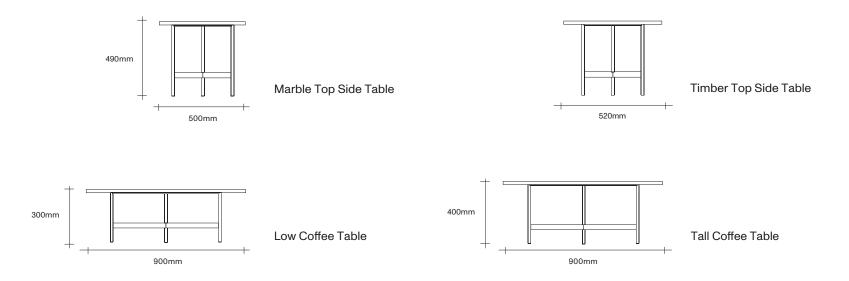

## **SIMON JAMES**

Coffee and Side Table Dimensions

47 Normanby Road Mt Eden Auckland 1024 Ph +64 9 377 5556