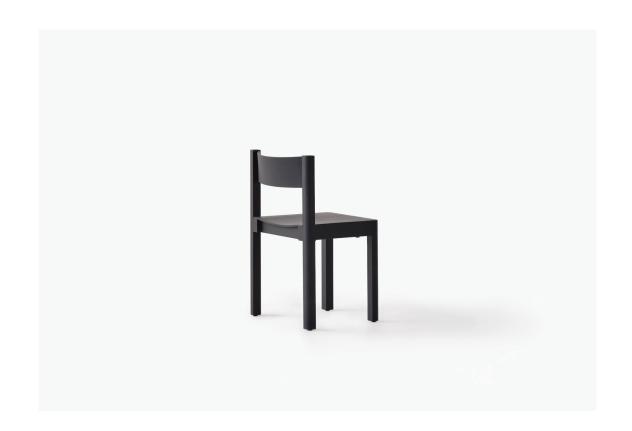

## Block by Simon James

**SIMON JAMES** 

Furniture & Lighting

47 Normanby Road Mt Eden Auckland 1024 Ph +64 9 377 5556 The Block Collection by Simon James explores its archetypal form and is stripped back to the essentials, offering a barstool and stackable timber chair that is versatile for home, hospitality, and commercial spaces.

The squared frame is further emphasised by bold block detailing at its junction point where the seat meets the legs, giving both structural integrity and a distinct character to the design. Rounded external leg corners soften the overall silhouette.

Robust in stature, Block presents a refined, timeless form that is highly durable, stackable and certified for heavy commercial use. It is crafted in FSC certified timber, and available in three finishes.