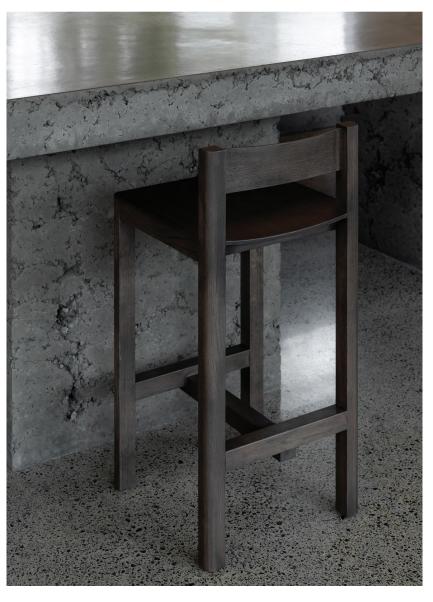

## Block by Simon James

**SIMON JAMES** 

Furniture & Lighting

47 Normanby Road Mt Eden Auckland 1024 Ph +64 9 377 5556 The Block Collection by Simon James explores its archetypal form and is stripped back to the essentials, offering a barstool and stackable timber chair that is versatile for home, hospitality, and commercial spaces.

The squared frame is further emphasised by bold block detailing at its junction point where the seat meets the legs, giving both structural integrity and a distinct character to the design. Rounded external leg corners soften the overall silhouette.

Robust in stature, Block presents a refined, timeless form that is highly durable, stackable and certified for heavy commercial use. It is crafted in FSC certified timber, and available in three finishes.