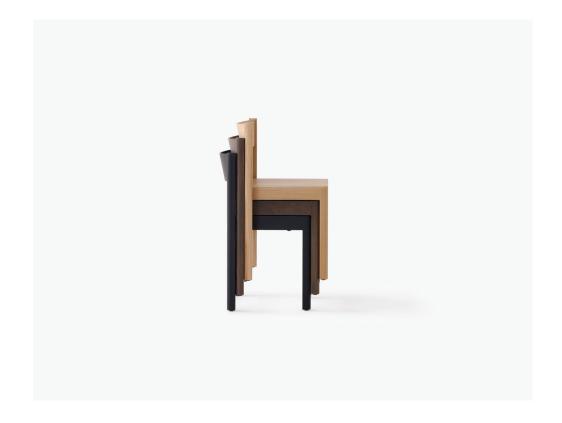

The squared frame is further emphasised by bold block detailing at its junction point where the seat meets the legs, giving both structural integrity and a distinct character to the design. Rounded external leg corners soften the overall silhouette.

Robust in stature, Block presents a refined, timeless form that is highly durable, stackable and certified for heavy commercial use. It is crafted in FSC certified timber, and available in three finishes.