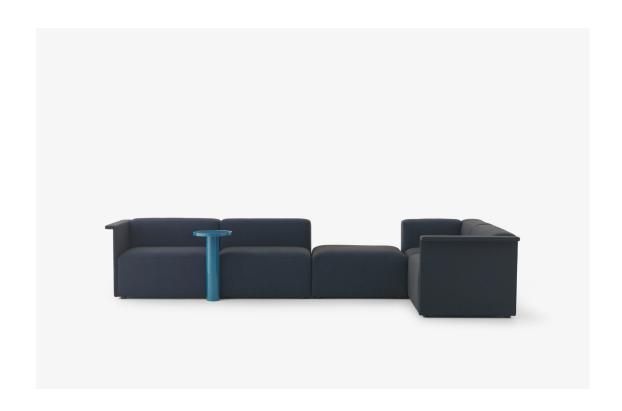

### **SIMON JAMES**

The Auctioneer collection consists of a chair and modular sofa system that allows you to build and create the ideal configuration for your home or work space. Each piece is made individually and joined together by our custom locking system, with the option of an inbuilt side table between modules. Its multi-density foam seat and back are designed to give a supportive yet comfortable experience, offset by its refined arm detailing.

Available in a wide selection of fabrics suitable for creating a sophisticated atmosphere in lobbies and other areas of lounging.

Made in New Zealand

Auctioneer Chair Dimensions SIMON JAMES

Standard Modular Sofa Seat Options