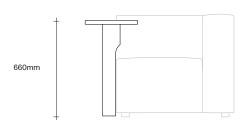

#### Small Bolster

**SIMON JAMES** Auctioneer Side Table

Mist

Natural Oak

Smoked

Oak

Bark

Dark