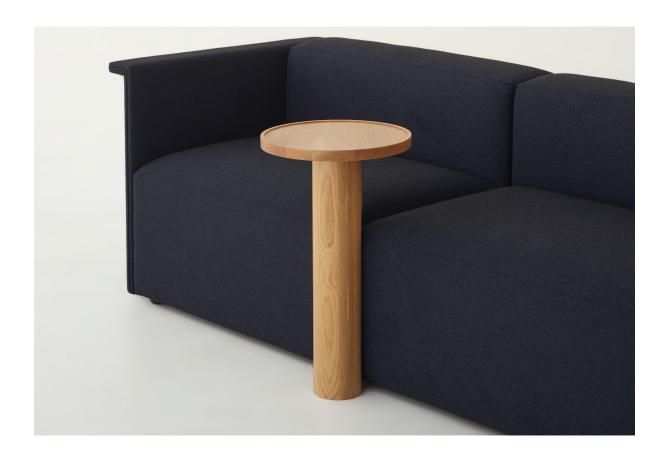

#### Small Bolster

**SIMON JAMES** Auctioneer Side Table

Mist

Natural Oak

Smoked

Oak

Bark

Dark