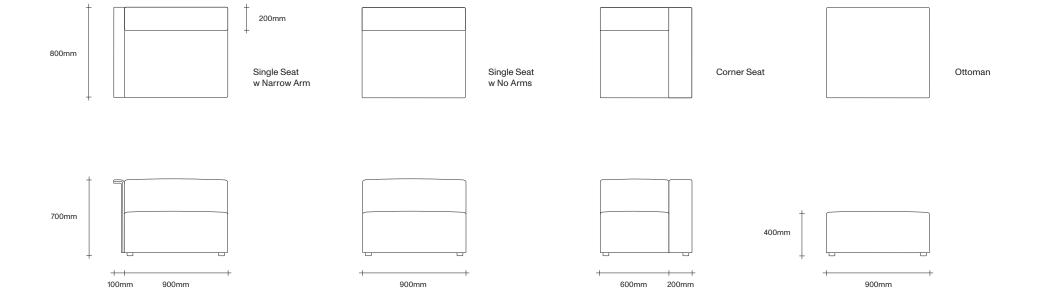

Available in a wide selection of fabrics suitable for creating a sophisticated atmosphere in lobbies and other areas of lounging.

Made in New Zealand

Auctioneer Chair Dimensions SIMON JAMES

Standard Modular Sofa Seat Options