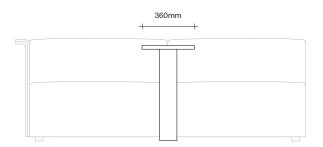

#### Small Bolster

**SIMON JAMES** Auctioneer Side Table

Mist

Natural Oak

Smoked

Oak

Bark

Dark