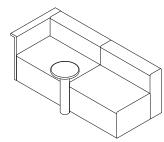

### **SIMON JAMES**

The Auctioneer collection consists of a chair and modular sofa system that allows you to build and create the ideal configuration for your home or work space. Each piece is made individually and joined together by our custom locking system, with the option of an inbuilt side table between modules. Its multi-density foam seat and back are designed to give a supportive yet comfortable experience, offset by its refined arm detailing.

Available in a wide selection of fabrics suitable for creating a sophisticated atmosphere in lobbies and other areas of lounging.

Made in New Zealand

Auctioneer Chair Dimensions SIMON JAMES

Standard Modular Sofa Seat Options