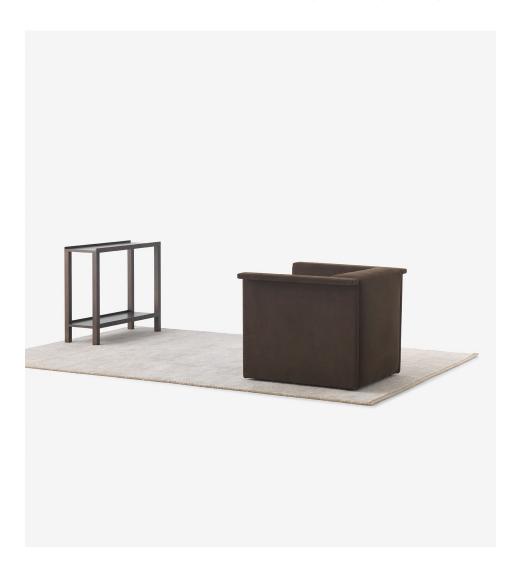

### **SIMON JAMES**

The Auctioneer collection consists of a chair and modular sofa system that allows you to build and create the ideal configuration for your home or work space. Each piece is made individually and joined together by our custom locking system, with the option of an inbuilt side table between modules. Its multi-density foam seat and back are designed to give a supportive yet comfortable experience, offset by its refined arm detailing.

Available in a wide selection of fabrics suitable for creating a sophisticated atmosphere in lobbies and other areas of lounging.

Made in New Zealand

Auctioneer Chair Dimensions SIMON JAMES

Standard Modular Sofa Seat Options