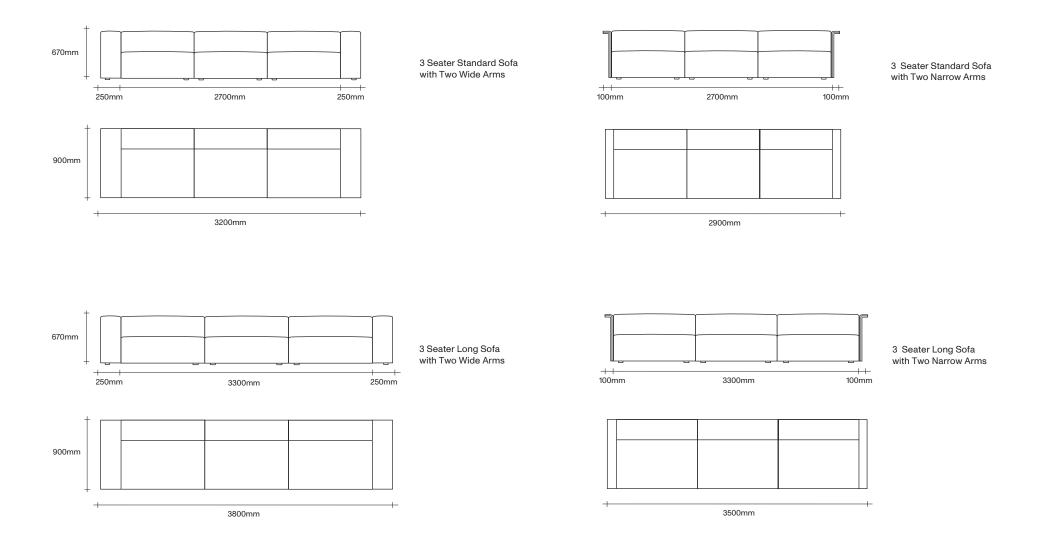

AMES**

Furniture & Lighting

47 Normanby Road Mt Eden Auckland 1024 Ph +64 9 377 5556

simonjames.co.nz

# **SIMON JAMES**

The Arcade is a modular sofa system that allows you to build and create the ideal configuration for your home, each piece is sold individually and joined together by our custom locking system.

Its multi-density foam and feather seat and back are designed to give a very relaxed look and feel which is juxtaposed against a very clean refined arm.

Made in New Zealand



## **SIMON JAMES**

## Daybed and Armchair Dimensions



## Standard Modular Sofa Seat Options

# **SIMON JAMES**



### Wide Modular Sofa Seat Options

# **SIMON JAMES**



### 2 Seater Sofa Configuration Suggestions

# **SIMON JAMES**



### 3 Seater Sofa Configuration Suggestions

# **SIMON JAMES**





Large Bolster



Small Bolster



500mm

## Modular Sofa Configuration Suggestions

# **SIMON JAMES**

The Arcade Sofa is a modular product, select individual pieces to create a configuration that suits your space.









# **SIMON JAMES**

Copyright © 2017 Simon James Design Limited (SJD) Private and Confidential. No designs, concepts or ideas in this document may be used without prior written agreement of SJD. Furniture & Lighting

47 Normanby Road Mt Eden Auckland 1024 Ph +64 9 377 5556

simonjames.co.nz