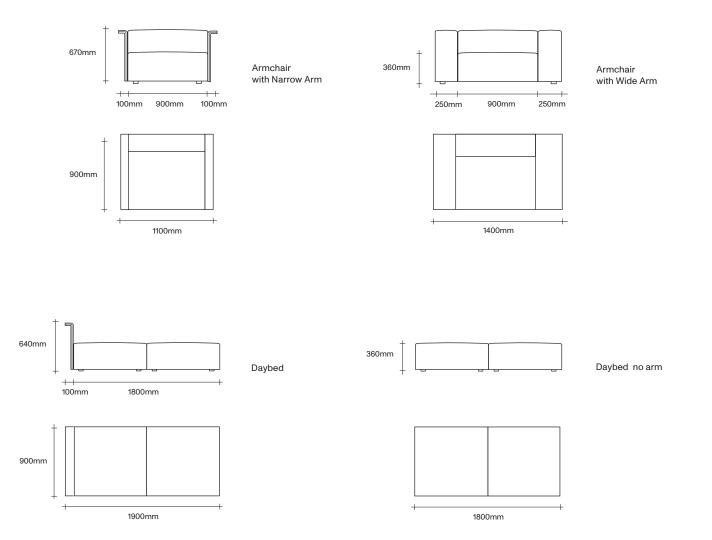

# Arcade by Simon James



## **SIMON JAMES**

Furniture & Lighting

47 Normanby Road Mt Eden Auckland 1024 Ph +64 9 377 5556

simonjames.co.nz

# **SIMON JAMES**

The Arcade is a modular sofa system that allows you to build and create the ideal configuration for your home, each piece is sold individually and joined together by our custom locking system.

Its multi-density foam and feather seat and back are designed to give a very relaxed look and feel which is juxtaposed against a very clean refined arm.

Made in New Zealand



## **SIMON JAMES**

## Daybed and Armchair Dimensions



## Standard Modular Sofa Seat Options

# **SIMON JAMES**



### Wide Modular Sofa Seat Options

# **SIMON JAMES**



### 2 Seater Sofa Configuration Suggestions

# **SIMON JAMES**



### 3 Seater Sofa Configuration Suggestions

# **SIMON JAMES**





Large Bolster



Small Bolster



500mm

## Modular Sofa Configuration Suggestions

# **SIMON JAMES**

The Arcade Sofa is a modular product, select individual pieces to create a configuration that suits your space.









# **SIMON JAMES**

Copyright © 2017 Simon James Design Limited (SJD) Private and Confidential. No designs, concepts or ideas in this document may be used without prior written agreement of SJD. Furniture & Lighting

47 Normanby Road Mt Eden Auckland 1024 Ph +64 9 377 5556

simonjames.co.nz