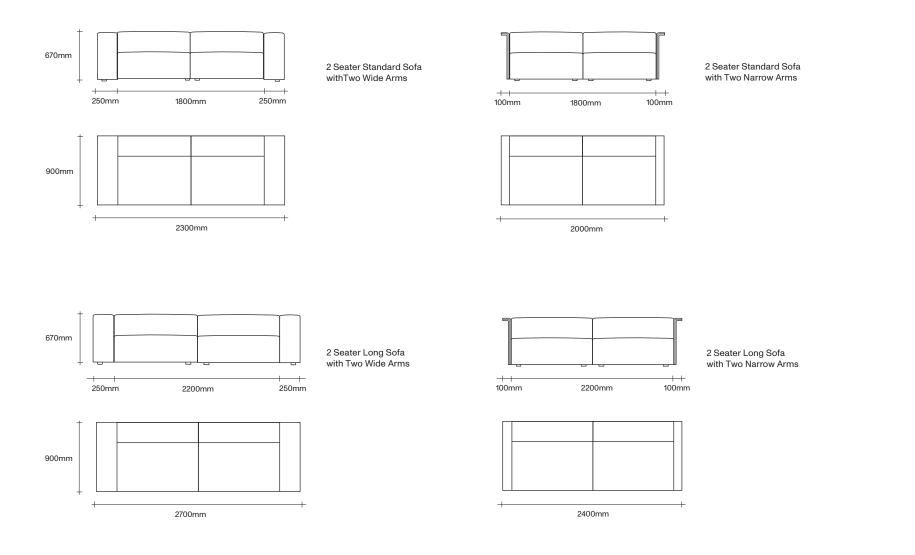

# Arcade by Simon James



## **SIMON JAMES**

Furniture & Lighting

47 Normanby Road Mt Eden Auckland 1024 Ph +64 9 377 5556

simonjames.co.nz

# **SIMON JAMES**

The Arcade is a modular sofa system that allows you to build and create the ideal configuration for your home, each piece is sold individually and joined together by our custom locking system.

Its multi-density foam and feather seat and back are designed to give a very relaxed look and feel which is juxtaposed against a very clean refined arm.

Made in New Zealand



## **SIMON JAMES**

## Daybed and Armchair Dimensions



## Standard Modular Sofa Seat Options

# **SIMON JAMES**



### Wide Modular Sofa Seat Options

# **SIMON JAMES**



### 2 Seater Sofa Configuration Suggestions

# **SIMON JAMES**



### 3 Seater Sofa Configuration Suggestions

# **SIMON JAMES**





Large Bolster



Small Bolster



500mm

## Modular Sofa Configuration Suggestions

# **SIMON JAMES**

The Arcade Sofa is a modular product, select individual pieces to create a configuration that suits your space.









# **SIMON JAMES**

Copyright © 2017 Simon James Design Limited (SJD) Private and Confidential. No designs, concepts or ideas in this document may be used without prior written agreement of SJD. Furniture & Lighting

47 Normanby Road Mt Eden Auckland 1024 Ph +64 9 377 5556

simonjames.co.nz