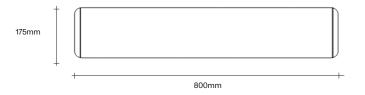

Lighting

47 Normanby Road Mt Eden Auckland 1024 Ph +64 9 377 5556

simonjames.co.nz

# **SIMON JAMES**

The Arcade is a modular sofa system that allows you to build and create the ideal configuration for your home, each piece is sold individually and joined together by our custom locking system.

Its multi-density foam and feather seat and back are designed to give a very relaxed look and feel which is juxtaposed against a very clean refined arm.

Made in New Zealand



## **SIMON JAMES**

## Daybed and Armchair Dimensions



## Standard Modular Sofa Seat Options

# **SIMON JAMES**



### Wide Modular Sofa Seat Options

# **SIMON JAMES**



### 2 Seater Sofa Configuration Suggestions

# **SIMON JAMES**



### 3 Seater Sofa Configuration Suggestions

# **SIMON JAMES**





Large Bolster



Small Bolster



500mm

## Modular Sofa Configuration Suggestions

# **SIMON JAMES**

The Arcade Sofa is a modular product, select individual pieces to create a configuration that suits your space.









# **SIMON JAMES**

Copyright © 2017 Simon James Design Limited (SJD) Private and Confidential. No designs, concepts or ideas in this document may be used without prior written agreement of SJD. Furniture & Lighting

47 Normanby Road Mt Eden Auckland 1024 Ph +64 9 377 5556

simonjames.co.nz