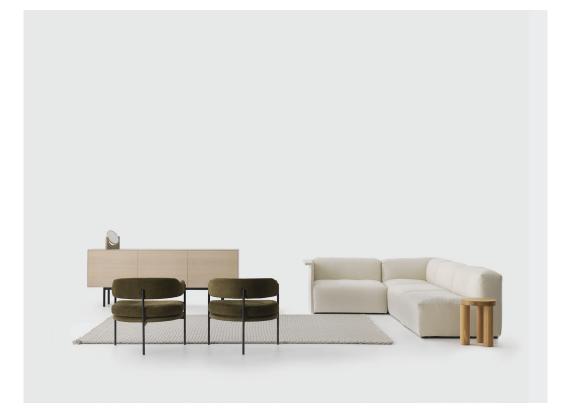

# **SIMON JAMES**

The Arcade is a modular sofa system that allows you to build and create the ideal configuration for your home, each piece is sold individually and joined together by our custom locking system.

Its multi-density foam and feather seat and back are designed to give a very relaxed look and feel which is juxtaposed against a very clean refined arm.

Made in New Zealand