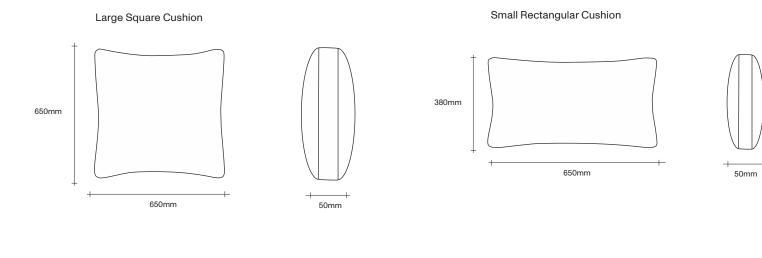

ES**

Furniture & Lighting

47 Normanby Road Mt Eden Auckland 1024 Ph +64 9 377 5556

simonjames.co.nz

# **SIMON JAMES**

The Arcade is a modular sofa system that allows you to build and create the ideal configuration for your home, each piece is sold individually and joined together by our custom locking system.

Its multi-density foam and feather seat and back are designed to give a very relaxed look and feel which is juxtaposed against a very clean refined arm.

Made in New Zealand



## **SIMON JAMES**

## Daybed and Armchair Dimensions



## Standard Modular Sofa Seat Options

# **SIMON JAMES**



### Wide Modular Sofa Seat Options

# **SIMON JAMES**



### 2 Seater Sofa Configuration Suggestions

# **SIMON JAMES**



### 3 Seater Sofa Configuration Suggestions

# **SIMON JAMES**





Large Bolster



Small Bolster



500mm

## Modular Sofa Configuration Suggestions

# **SIMON JAMES**

The Arcade Sofa is a modular product, select individual pieces to create a configuration that suits your space.









# **SIMON JAMES**

Copyright © 2017 Simon James Design Limited (SJD) Private and Confidential. No designs, concepts or ideas in this document may be used without prior written agreement of SJD. Furniture & Lighting

47 Normanby Road Mt Eden Auckland 1024 Ph +64 9 377 5556

simonjames.co.nz