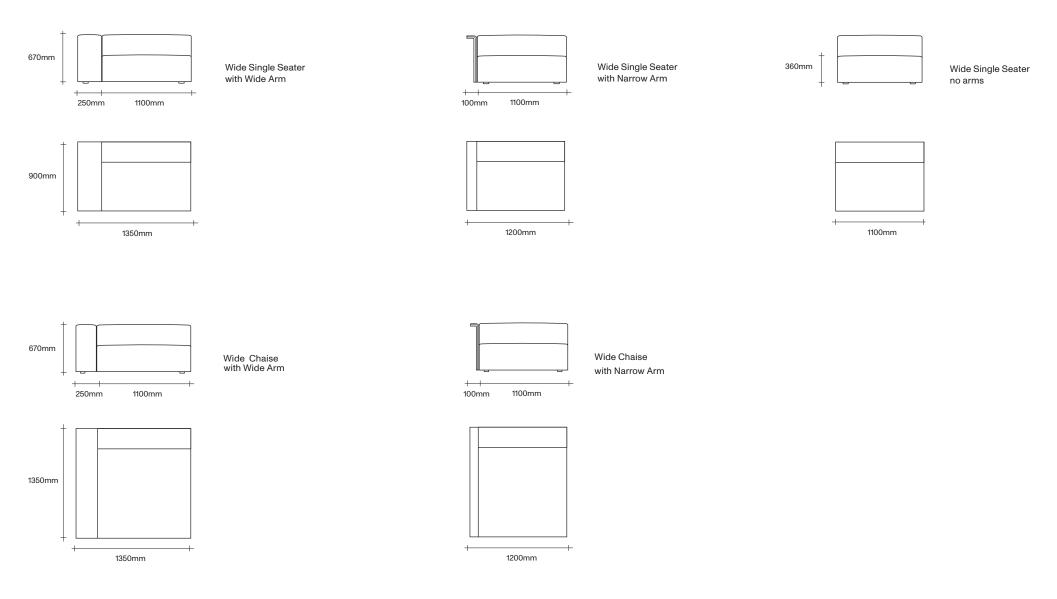

# Arcade by Simon James



## **SIMON JAMES**

Furniture & Lighting

47 Normanby Road Mt Eden Auckland 1024 Ph +64 9 377 5556

simonjames.co.nz

# **SIMON JAMES**

The Arcade is a modular sofa system that allows you to build and create the ideal configuration for your home, each piece is sold individually and joined together by our custom locking system.

Its multi-density foam and feather seat and back are designed to give a very relaxed look and feel which is juxtaposed against a very clean refined arm.

Made in New Zealand



## **SIMON JAMES**

## Daybed and Armchair Dimensions



## Standard Modular Sofa Seat Options

# **SIMON JAMES**



### Wide Modular Sofa Seat Options

# **SIMON JAMES**



### 2 Seater Sofa Configuration Suggestions

# **SIMON JAMES**



### 3 Seater Sofa Configuration Suggestions

# **SIMON JAMES**





Large Bolster



Small Bolster



500mm

## Modular Sofa Configuration Suggestions

# **SIMON JAMES**

The Arcade Sofa is a modular product, select individual pieces to create a configuration that suits your space.









# **SIMON JAMES**

Copyright © 2017 Simon James Design Limited (SJD) Private and Confidential. No designs, concepts or ideas in this document may be used without prior written agreement of SJD. Furniture & Lighting

47 Normanby Road Mt Eden Auckland 1024 Ph +64 9 377 5556

simonjames.co.nz