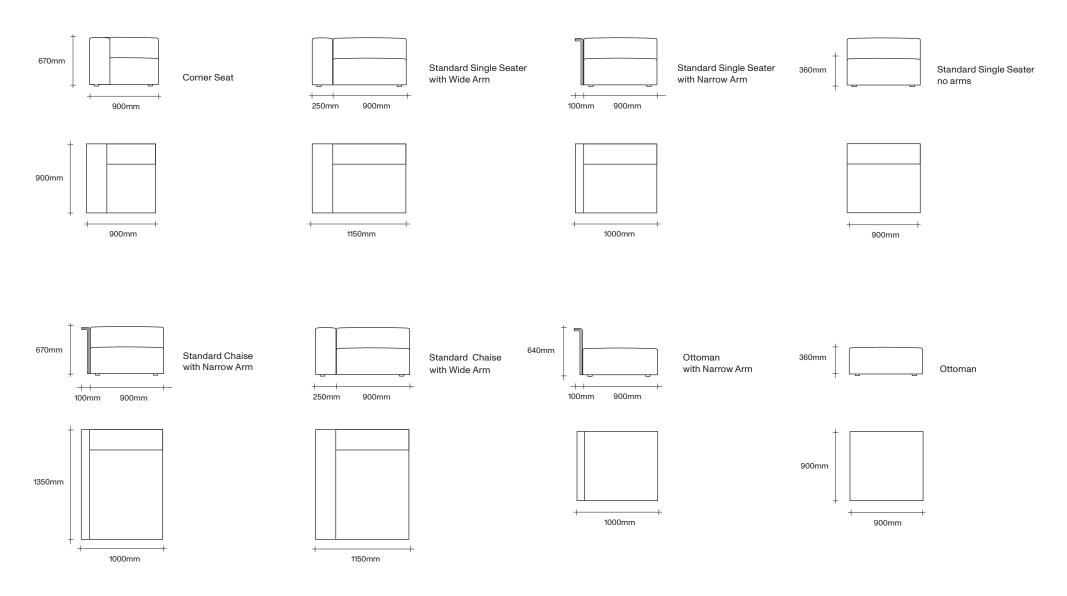

# Arcade by Simon James



## **SIMON JAMES**

Furniture & Lighting

47 Normanby Road Mt Eden Auckland 1024 Ph +64 9 377 5556

simonjames.co.nz

# **SIMON JAMES**

The Arcade is a modular sofa system that allows you to build and create the ideal configuration for your home, each piece is sold individually and joined together by our custom locking system.

Its multi-density foam and feather seat and back are designed to give a very relaxed look and feel which is juxtaposed against a very clean refined arm.

Made in New Zealand



## **SIMON JAMES**

## Daybed and Armchair Dimensions



## Standard Modular Sofa Seat Options

# **SIMON JAMES**



### Wide Modular Sofa Seat Options

# **SIMON JAMES**



### 2 Seater Sofa Configuration Suggestions

# **SIMON JAMES**



### 3 Seater Sofa Configuration Suggestions

# **SIMON JAMES**





Large Bolster



Small Bolster



500mm

## Modular Sofa Configuration Suggestions

# **SIMON JAMES**

The Arcade Sofa is a modular product, select individual pieces to create a configuration that suits your space.









# **SIMON JAMES**

Copyright © 2017 Simon James Design Limited (SJD) Private and Confidential. No designs, concepts or ideas in this document may be used without prior written agreement of SJD. Furniture & Lighting

47 Normanby Road Mt Eden Auckland 1024 Ph +64 9 377 5556

simonjames.co.nz