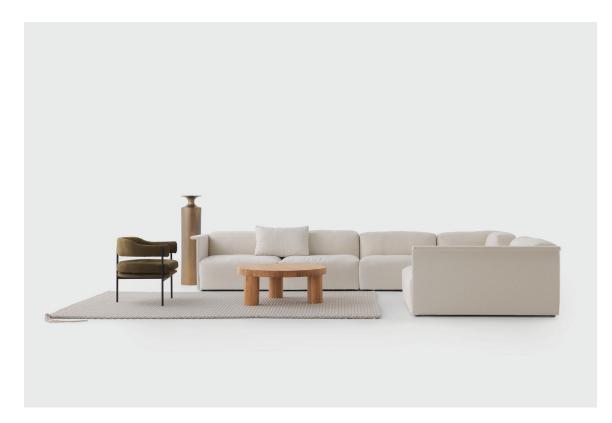

# **SIMON JAMES**

The Arcade is a modular sofa system that allows you to build and create the ideal configuration for your home, each piece is sold individually and joined together by our custom locking system.

Its multi-density foam and feather seat and back are designed to give a very relaxed look and feel which is juxtaposed against a very clean refined arm.

Made in New Zealand