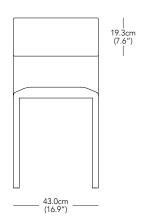

## Sacha Chair

DESIGNER

Philippe Malouin / 2022

PRODUCT DESCRIPTION Dining Chair

PRODUCT CODE SAC001 - Sacha Chair

<sup>\*</sup> Components drawn in relative scale. Refer to CAD files for accurate drawings.

 $\mathsf{W} \quad \mathsf{D} \quad \mathsf{H}$ 

53 x 51 x 96cm 20.7 x 20.1 x 37.8" 0.26 m³

9.2 ft<sup>3</sup>

PACKAGED WEIGHT

17 kg

37.5 lbs

PRODUCT WEIGHT

15 kg