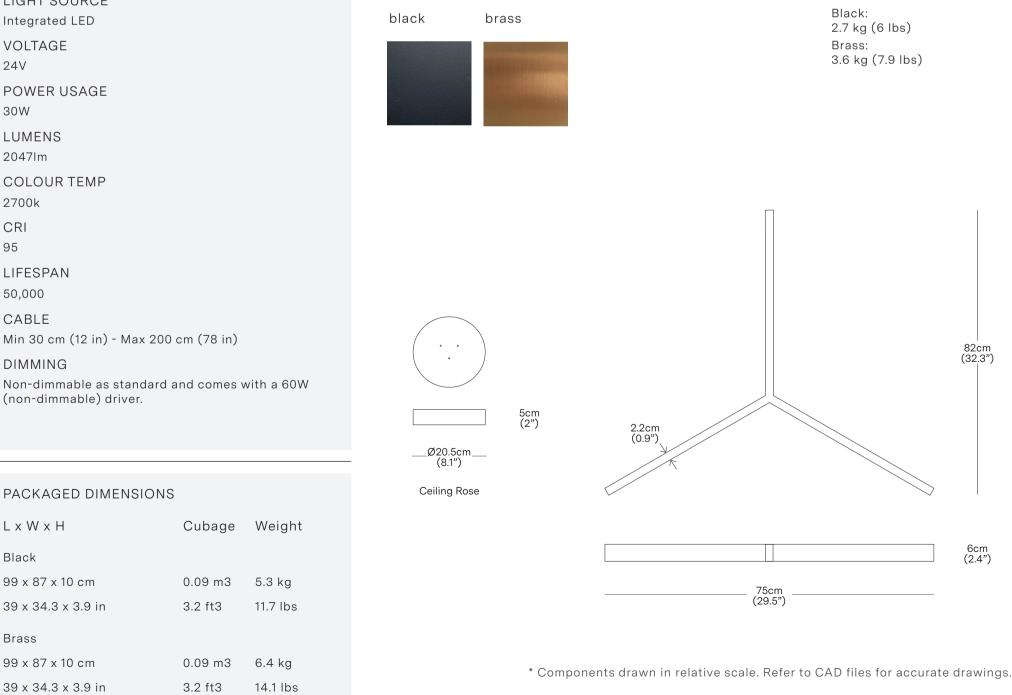

|                      | 0005     | PRODUCT                |                          |
|----------------------|----------|------------------------|--------------------------|
| MATERIALS            | CODE     | PRODUCT                |                          |
| Aluminium or Brass   | TRI001B  | Tri Pendant - Black    |                          |
| CEILING ROSE         | TRI001BR | Tri Pendant - Brass    |                          |
| Matt Black Aluminium |          |                        |                          |
| PRODUCT ENVIRONMENT  |          |                        |                          |
| Indoor Use Only      |          |                        |                          |
| CONTRACT USE         |          |                        |                          |
| Yes                  |          |                        |                          |
| CERTIFICATION        |          |                        |                          |
| CE, cUL, UL          |          |                        |                          |
| WARRANTY             |          |                        |                          |
| 3 years              |          |                        |                          |
| COUNTRY OF ORIGIN    |          |                        |                          |
| New Zealand          |          |                        |                          |
|                      |          |                        |                          |
| LIGHT SOURCE         | FINISHES |                        | PRODUCT WEIGHT           |
| Integrated LED       | black b  | black brass            | Black:<br>2.7 kg (6 lbs) |
| VOLTAGE              |          |                        | Brass:                   |
| 24V                  |          | Sector Patropy and the | 3.6 kg (7.9 lbs)         |
| POWER USAGE          |          |                        |                          |
| 30W                  |          |                        |                          |