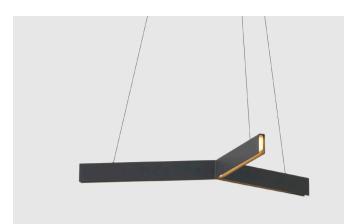

## Resident Studio | 2013

The Tri Pendant is a member of Residents signature 'Geometric Family' that brings the beauty of mathematical precision into innovative and functional feature lighting into both the home and commercial environments.

The pendant is suspended from discrete slim line wires, with a high quality LED light source that is elegantly diffused through recessed frosted acrylic.

Tri works well as a single pendant, displayed in multiples or with other members of the geometric lighting family.