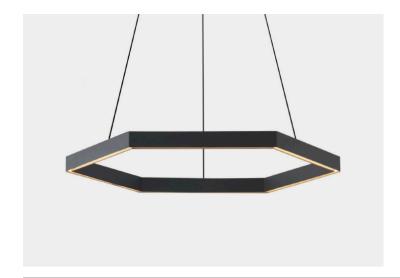

## Hex 1000 Pendant

## Resident Studio | 2020

The Hex 1000 Pendant is a member of Residents signature 'Geometric Family' that brings the beauty of mathematical precision into innovative and functional feature lighting into both the home and commercial environments.

The pendant is suspended from discreet slim line wires, with a high quality LED light source that is elegantly diffused through recessed frosted acrylic.

Hex 1000 works well as a single pendant, displayed in multiples or with other members of the geometric lighting family.