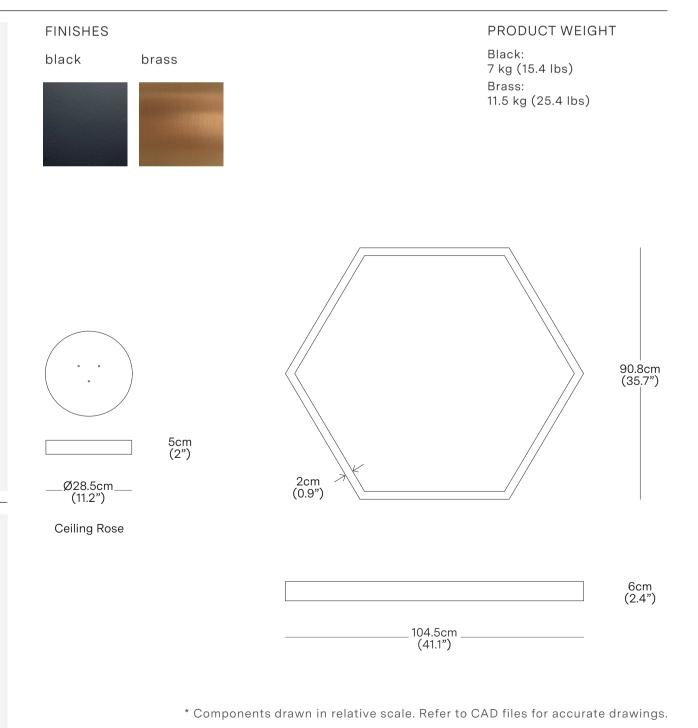

**MATERIALS** 

Aluminium or Brass, Acrylic

**CEILING ROSE** 

Matt Black Aluminium

PRODUCT ENVIRONMENT

Indoor Use Only

CONTRACT USE

Yes

CERTIFICATION

CE

WARRANTY

3 years

**COUNTRY OF ORIGIN** 

New Zealand

CODE PRODUCT

HEX003B Hex 1000 Pendant - Black
HEX003BR Hex 1000 Pendant - Brass