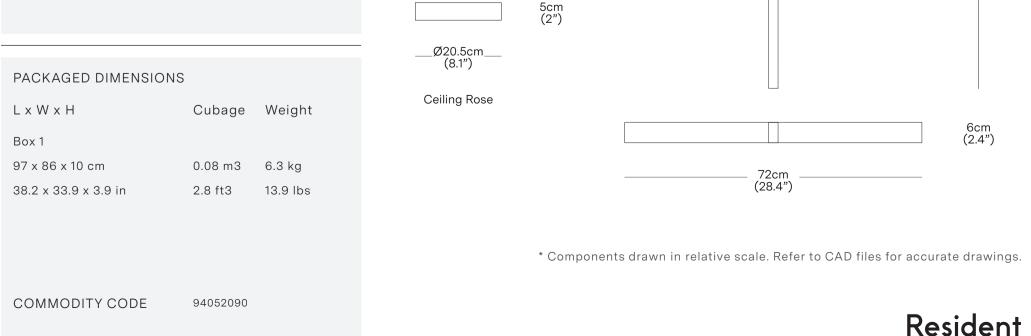

| MATERIALS            | CODE     | PRODUCT               |                  |
|----------------------|----------|-----------------------|------------------|
| Aluminium, Acrylic   | CRO001B  | Cross Pendant - Black |                  |
| CEILING ROSE         |          |                       |                  |
| Matt Black Aluminium |          |                       |                  |
| PRODUCT ENVIRONMENT  |          |                       |                  |
| Indoor Use Only      |          |                       |                  |
| CONTRACT USE         |          |                       |                  |
| Yes                  |          |                       |                  |
|                      |          |                       |                  |
| CE, cUL, UL          |          |                       |                  |
| WARRANTY<br>3 years  |          |                       |                  |
| COUNTRY OF ORIGIN    |          |                       |                  |
| New Zealand          |          |                       |                  |
|                      |          |                       |                  |
|                      |          |                       |                  |
| LIGHT SOURCE         | FINISHES |                       | PRODUCT WEIGHT   |
| Integrated LED       | black    |                       | 3.3 kg (7.3 lbs) |
| VOLTAGE              |          |                       |                  |
| 24V                  |          |                       |                  |
| POWER USAGE          |          |                       |                  |
| 45W                  |          |                       |                  |
|                      |          |                       |                  |

LUMENS 2755Im COLOUR TEMP

2700k CRI

95

.....

LIFESPAN 50,000 Hrs

CABLE Min 30 cm (12 in) - Max 200 cm (78 in)

DIMMING

Non-dimmable as standard and comes with a 60W (non-dimmable) driver.