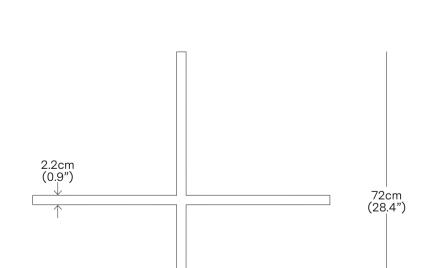

| MATERIALS            | CODE     | PRODUCT               |                  |
|----------------------|----------|-----------------------|------------------|
| Aluminium, Acrylic   | CRO001B  | Cross Pendant - Black |                  |
| CEILING ROSE         |          |                       |                  |
| Matt Black Aluminium |          |                       |                  |
| PRODUCT ENVIRONMENT  |          |                       |                  |
| Indoor Use Only      |          |                       |                  |
| CONTRACT USE         |          |                       |                  |
| Yes                  |          |                       |                  |
|                      |          |                       |                  |
| CE, cUL, UL          |          |                       |                  |
| WARRANTY<br>3 years  |          |                       |                  |
| COUNTRY OF ORIGIN    |          |                       |                  |
| New Zealand          |          |                       |                  |
|                      |          |                       |                  |
|                      |          |                       |                  |
| LIGHT SOURCE         | FINISHES |                       | PRODUCT WEIGHT   |
| Integrated LED       | black    |                       | 3.3 kg (7.3 lbs) |
| VOLTAGE              |          |                       |                  |
| 24V                  |          |                       |                  |
| POWER USAGE          |          |                       |                  |
| 45W                  |          |                       |                  |
|                      |          |                       |                  |

LUMENS 2755Im COLOUR TEMP

2700k CRI

95

.....

LIFESPAN 50,000 Hrs

CABLE Min 30 cm (12 in) - Max 200 cm (78 in)

DIMMING

Non-dimmable as standard and comes with a 60W (non-dimmable) driver.