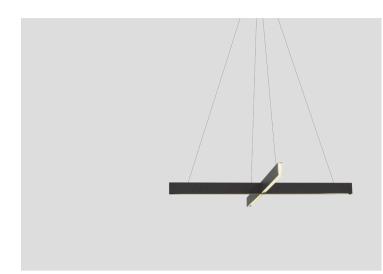

## **Cross Pendant**

## Resident Studio | 2013

The Cross Pendant is a member of Resident's signature 'Geometric Family' that brings the beauty of mathematical precision into innovative and functional feature lighting into both the home and commercial environments.

The pendant is suspended from discreet slim line wires, with a high quality LED light source that is elegantly diffused through recessed frosted acrylic.

Cross works well as a single pendant, displayed in multiples or with other members of the geometric lighting family.