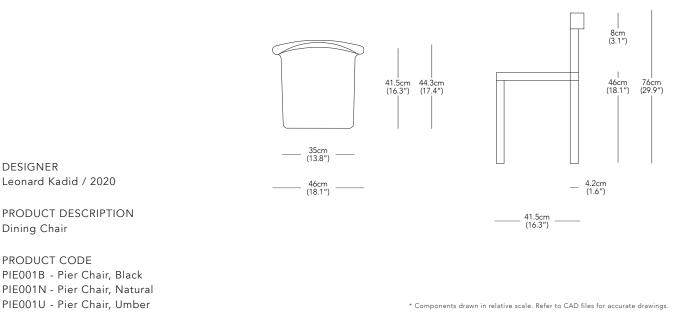

## Resident **Pier Chair**

MATERIALS Solid Oak

COLOUR OPTIONS Black Stained Oak Natural Oak Umber Stained Oak

PRODUCT ENVIRONMENT Indoor Use Only

APPROPRIATE FOR HARD CONTRACT USE Yes

CERTIFICATION F.S.C Certified Wood