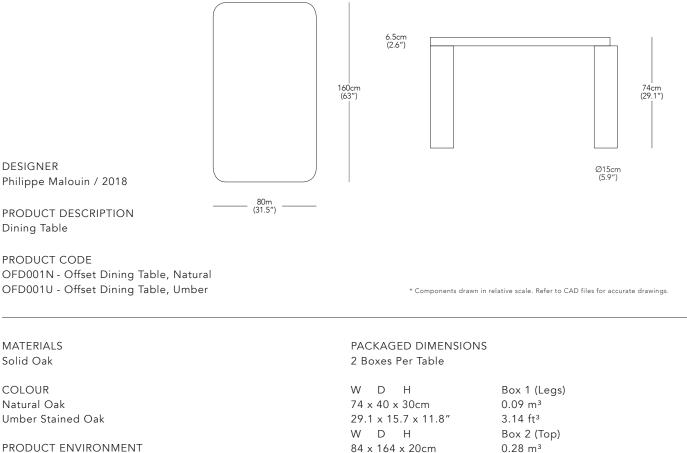

## Resident **Offset Dining Table**

Indoor Use Only

APPROPRIATE FOR HARD CONTRACT USE Yes

WARRANTY 3 Years

| WDH                        |       |
|----------------------------|-------|
| 74 x 40 x 30cr             | n     |
| 29.1 x 15.7 x <sup>2</sup> | 11.8″ |
| W D H                      |       |
| 84 x 164 x 200             | :m    |
| 33.1 x 64.6 x 7            | 7.9″  |
|                            |       |
| PACKAGED W                 | EIGHT |
| Box 1 (Legs)               |       |

0.28 m<sup>3</sup> 9.73 ft<sup>3</sup>

Combined 101.0 kg 222.7 lbs

PRODUCT WEIGHT 97.0 kg 213.9 lbs

37.0 kg

81.6 lbs

Box 2 (Top) 64.0 kg 141.1 lbs