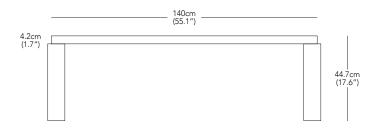

## Offset Bench

DESIGNER Philippe Malouin / 2021

PRODUCT DESCRIPTION Bench

PRODUCT CODE OFB002N - Offset Bench, Natural OFB002U - Offset Bench, Umber

<sup>\*</sup> Components drawn in relative scale. Refer to CAD files for accurate drawings