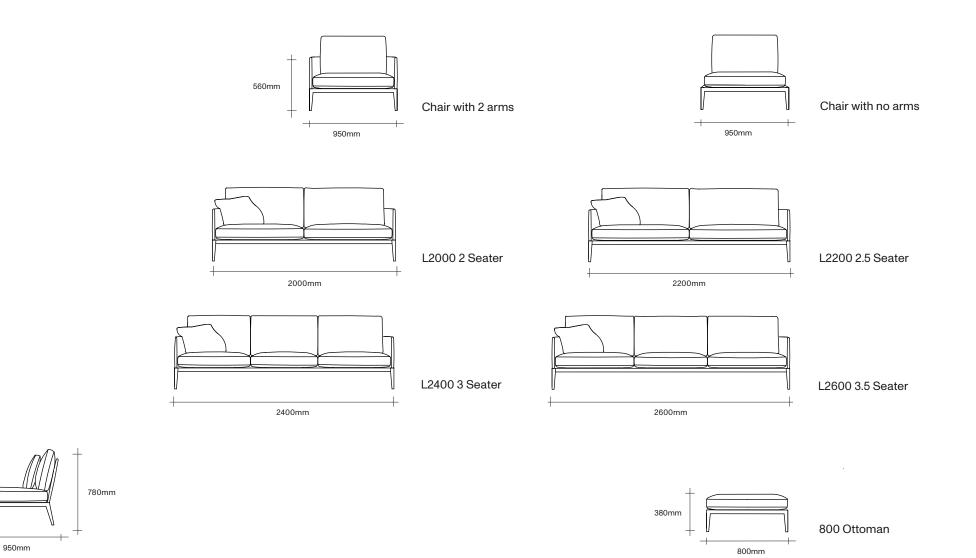

## **SIMON JAMES**

Chair and Sofa Dimensions

47 Normanby Road Mt Eden Auckland 1024 Ph +64 9 377 5556