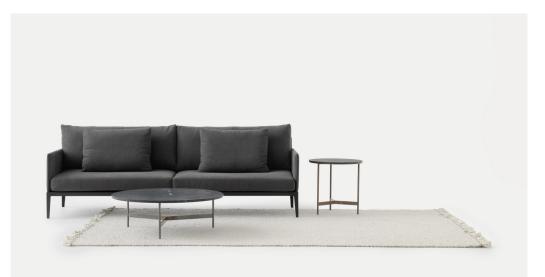

#### **SIMON JAMES**

Furniture & Lighting

47 Normanby Road Mt Eden Auckland 1024 Ph +64 9 377 5556

simonjames.co.nz

The Liaison Sofa by Cameron Foggo for Nonn is composed of a molded multi-density foam with feather and fibre in a channelled liner, against a black matte powdercoated steel frame that creates a design that has a polished, timeless look and luxurious feel.

This sofa is available upholstered in either fabric or leather.

Made in New Zealand

47 Normanby Road Mt Eden Auckland 1024 Ph +64 9 377 5556