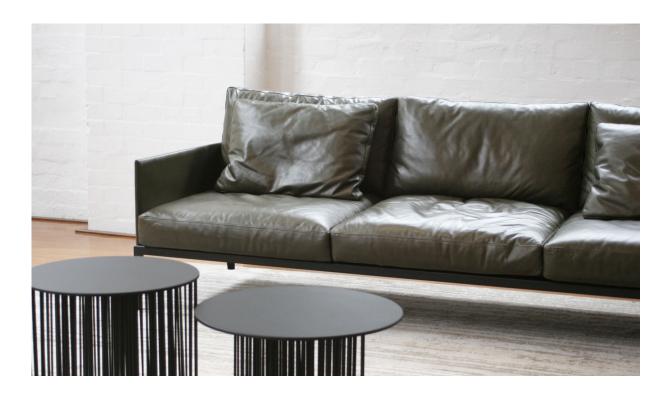

#### **SIMON JAMES**

Furniture & Lighting

47 Normanby Road Mt Eden Auckland 1024 Ph +64 9 377 5556

simonjames.co.nz

The Liaison Sofa by Cameron Foggo for Nonn is composed of a molded multi-density foam with feather and fibre in a channelled liner, against a black matte powdercoated steel frame that creates a design that has a polished, timeless look and luxurious feel.

This sofa is available upholstered in either fabric or leather.

Made in New Zealand

47 Normanby Road Mt Eden Auckland 1024 Ph +64 9 377 5556