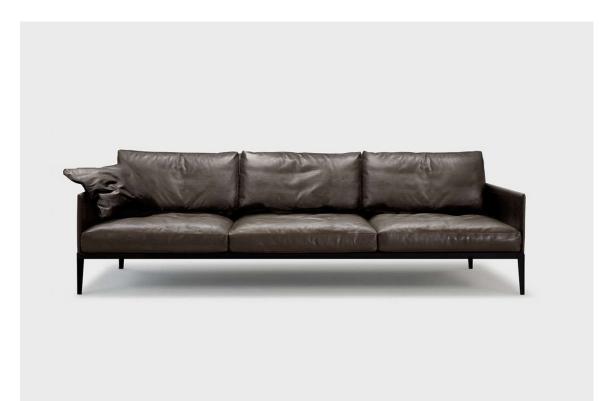

#### **SIMON JAMES**

Furniture & Lighting

47 Normanby Road Mt Eden Auckland 1024 Ph +64 9 377 5556

simonjames.co.nz

The Liaison Sofa by Cameron Foggo for Nonn is composed of a molded multi-density foam with feather and fibre in a channelled liner, against a black matte powdercoated steel frame that creates a design that has a polished, timeless look and luxurious feel.

This sofa is available upholstered in either fabric or leather.

Made in New Zealand

47 Normanby Road Mt Eden Auckland 1024 Ph +64 9 377 5556