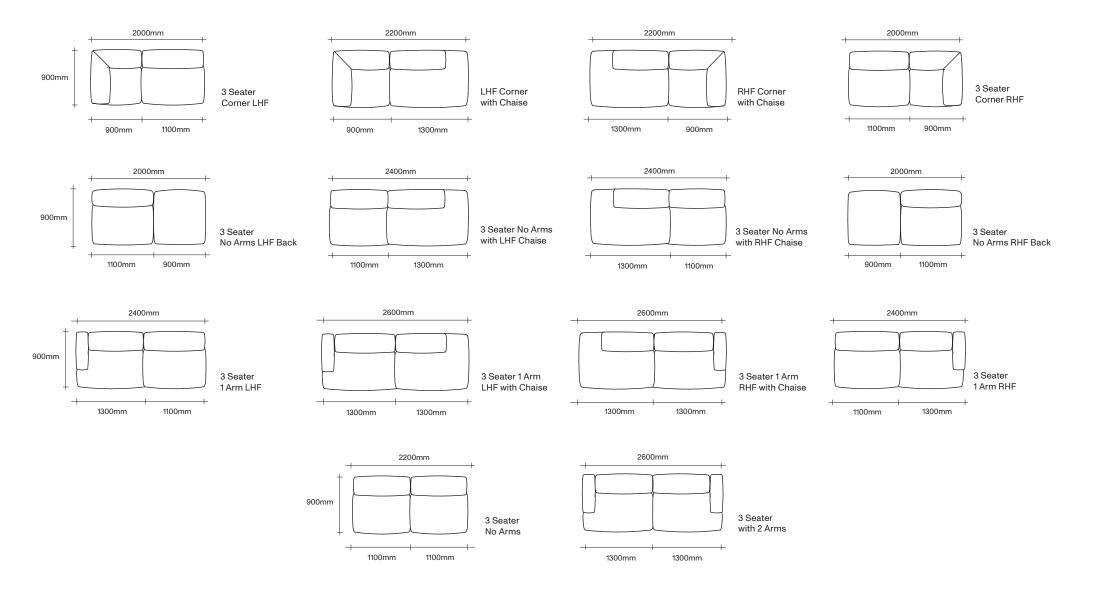

MES**

Furniture & Lighting

### **SIMON JAMES**



A fully modular sofa, Collective features substantial, generous upholstery; while sitting off the ground with a light, uncomplicated form. Collective's steel base adds structure, while unique feather and foam upholstery techniques add both comfort and a relaxed, luxurious aesthetic.

Elements of craftsmanship are also evident in the finishing details - a pinched corner detail and refined, upholstered plinth separating the base from the cushions.

Collective is available in a selection of modular pieces, allowing you to create the ideal configuration for any space.

Made in New Zealand

# Modular Sofa Components SIMON JAMES



#### 2.5 Seater Sofa Seat Components

# **SIMON JAMES**



#### 3 Seater Sofa Seat Components

# **SIMON JAMES**



Modular Sofa Configuration Suggestions

SIMON JAMES

The Collective Sofa is a modular product, select seating components to create a configuration that suits your space.













Modular Sofa Configuration Suggestions SIMON JAMES





# **SIMON JAMES**

Furniture & Lighting