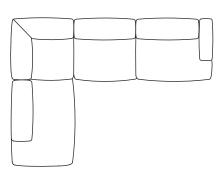

d form. Collective's steel base adds structure, while unique feather and foam upholstery techniques add both comfort and a relaxed, luxurious aesthetic.

Elements of craftsmanship are also evident in the finishing details - a pinched corner detail and refined, upholstered plinth separating the base from the cushions.

Collective is available in a selection of modular pieces, allowing you to create the ideal configuration for any space.

Made in New Zealand

# Modular Sofa Components SIMON JAMES



#### 2.5 Seater Sofa Seat Components

# **SIMON JAMES**



#### 3 Seater Sofa Seat Components

# **SIMON JAMES**



Modular Sofa Configuration Suggestions

SIMON JAMES

The Collective Sofa is a modular product, select seating components to create a configuration that suits your space.













Modular Sofa Configuration Suggestions SIMON JAMES





# **SIMON JAMES**

Furniture & Lighting