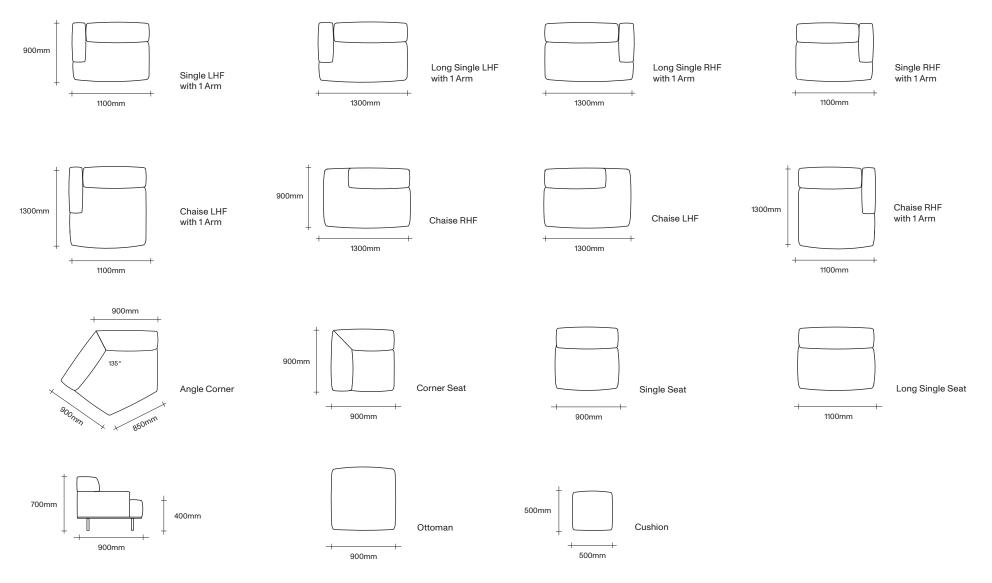

# Collective Sofa by Nonn



# **SIMON JAMES**

Furniture & Lighting

### **SIMON JAMES**



A fully modular sofa, Collective features substantial, generous upholstery; while sitting off the ground with a light, uncomplicated form. Collective's steel base adds structure, while unique feather and foam upholstery techniques add both comfort and a relaxed, luxurious aesthetic.

Elements of craftsmanship are also evident in the finishing details - a pinched corner detail and refined, upholstered plinth separating the base from the cushions.

Collective is available in a selection of modular pieces, allowing you to create the ideal configuration for any space.

Made in New Zealand

# Modular Sofa Components SIMON JAMES



#### 2.5 Seater Sofa Seat Components

# **SIMON JAMES**



#### 3 Seater Sofa Seat Components

# **SIMON JAMES**



Modular Sofa Configuration Suggestions

SIMON JAMES

The Collective Sofa is a modular product, select seating components to create a configuration that suits your space.













Modular Sofa Configuration Suggestions SIMON JAMES





# **SIMON JAMES**

Furniture & Lighting