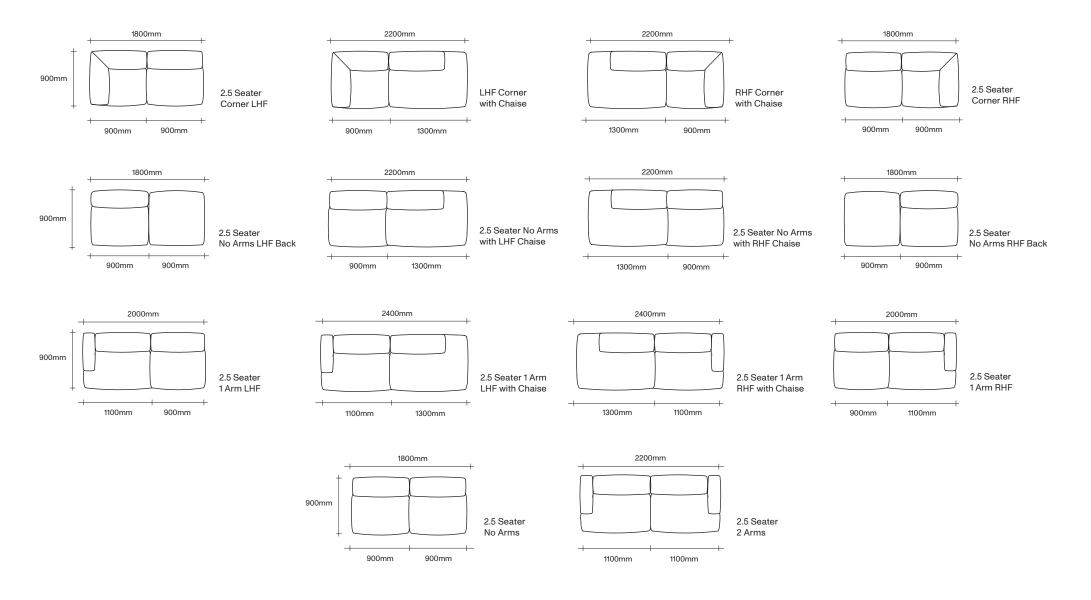

# Collective Sofa by Nonn



# **SIMON JAMES**

Furniture & Lighting

### **SIMON JAMES**



A fully modular sofa, Collective features substantial, generous upholstery; while sitting off the ground with a light, uncomplicated form. Collective's steel base adds structure, while unique feather and foam upholstery techniques add both comfort and a relaxed, luxurious aesthetic.

Elements of craftsmanship are also evident in the finishing details - a pinched corner detail and refined, upholstered plinth separating the base from the cushions.

Collective is available in a selection of modular pieces, allowing you to create the ideal configuration for any space.

Made in New Zealand

# Modular Sofa Components SIMON JAMES



#### 2.5 Seater Sofa Seat Components

# **SIMON JAMES**



#### 3 Seater Sofa Seat Components

# **SIMON JAMES**



Modular Sofa Configuration Suggestions

SIMON JAMES

The Collective Sofa is a modular product, select seating components to create a configuration that suits your space.













Modular Sofa Configuration Suggestions SIMON JAMES





# **SIMON JAMES**

Furniture & Lighting