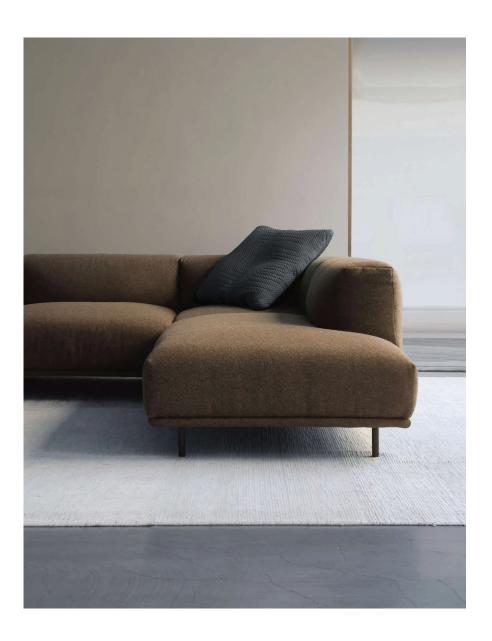

### **SIMON JAMES**

A fully modular sofa, Collective features substantial, generous upholstery; while sitting off the ground with a light, uncomplicated form. Collective's steel base adds structure, while unique feather and foam upholstery techniques add both comfort and a relaxed, luxurious aesthetic.

Elements of craftsmanship are also evident in the finishing details - a pinched corner detail and refined, upholstered plinth separating the base from the cushions.

Collective is available in a selection of modular pieces, allowing you to create the ideal configuration for any space.