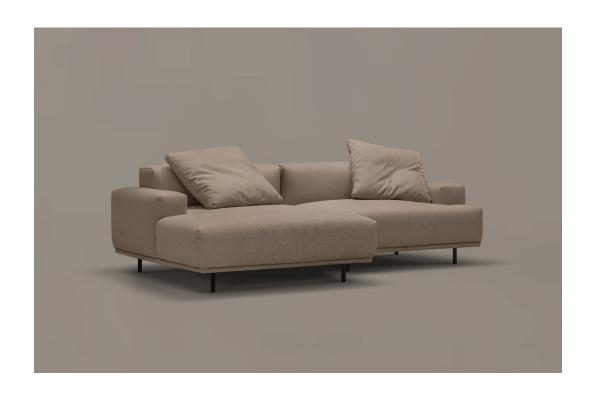

### **SIMON JAMES**

A fully modular sofa, Collective features substantial, generous upholstery; while sitting off the ground with a light, uncomplicated form. Collective's steel base adds structure, while unique feather and foam upholstery techniques add both comfort and a relaxed, luxurious aesthetic.

Elements of craftsmanship are also evident in the finishing details - a pinched corner detail and refined, upholstered plinth separating the base from the cushions.

Collective is available in a selection of modular pieces, allowing you to create the ideal configuration for any space.