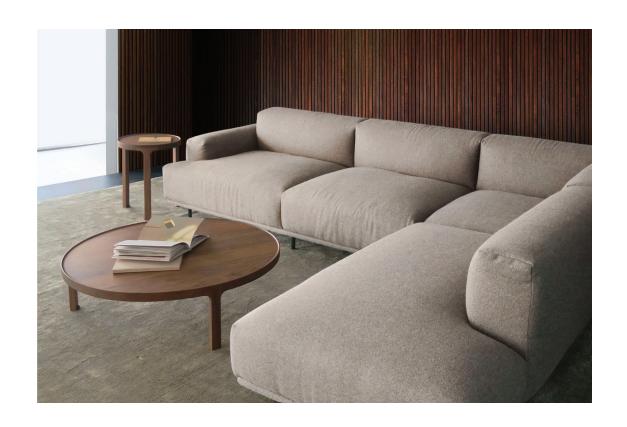

### **SIMON JAMES**

A fully modular sofa, Collective features substantial, generous upholstery; while sitting off the ground with a light, uncomplicated form. Collective's steel base adds structure, while unique feather and foam upholstery techniques add both comfort and a relaxed, luxurious aesthetic.

Elements of craftsmanship are also evident in the finishing details - a pinched corner detail and refined, upholstered plinth separating the base from the cushions.

Collective is available in a selection of modular pieces, allowing you to create the ideal configuration for any space.

# **SIMON JAMES**

Modular Sofa Configuration Suggestions

SIMON JAMES

The Collective Sofa is a modular product, select seating components to create a configuration that suits your space.

Modular Sofa Configuration Suggestions SIMON JAMES