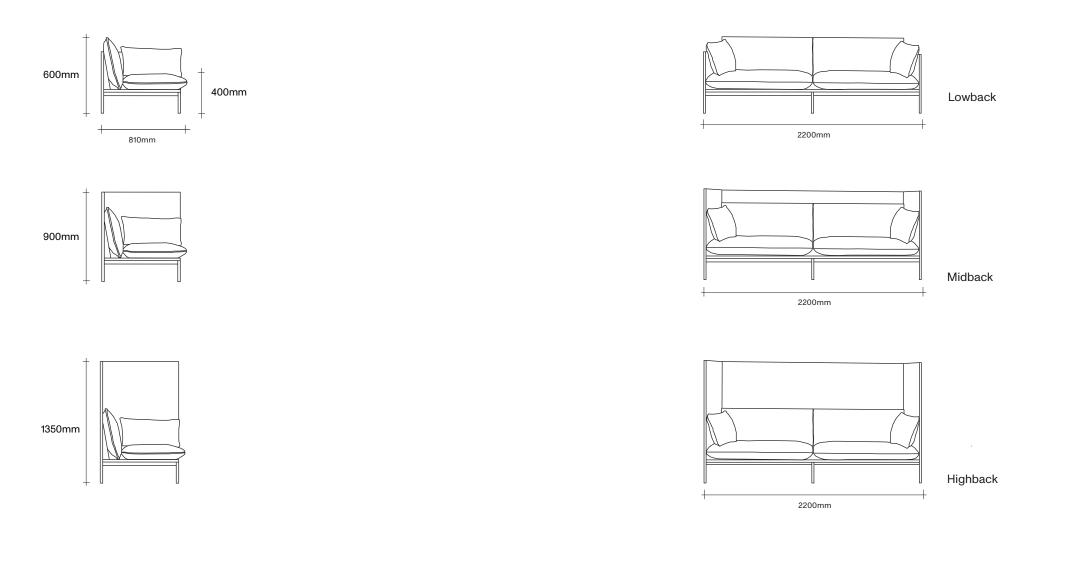

## **SIMON JAMES**

The Carousel Sofa blurs the barriers between residential and commercial furniture, conveniently available in low, mid and high back - dependent on the level of privacy required. Although masculine in appearance, the Carousel sofa is softened by generously sized foam cushions and sits upon an elegantly refined blackened steel frame.