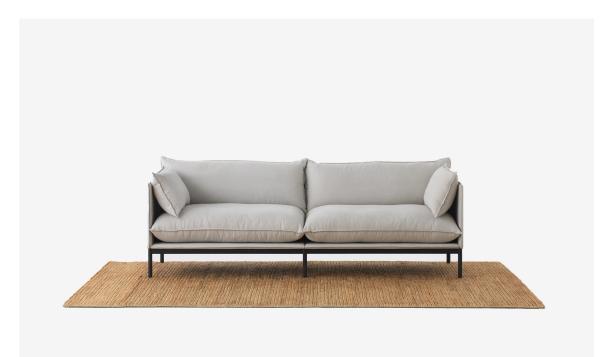

## **SIMON JAMES**

The Carousel Sofa blurs the barriers between residential and commercial furniture, conveniently available in low, mid and high back - dependent on the level of privacy required. Although masculine in appearance, the Carousel sofa is softened by generously sized foam cushions and sits upon an elegantly refined blackened steel frame.

Carousel is multifunctional, elegant and timeless, quality's evocative of great midcentury design.

Made in New Zealand

47 Normanby Road Mt Eden Auckland 1024 Ph +64 9 377 5556

47 Normanby Road Mt Eden Auckland 1024 Ph +64 9 377 5556