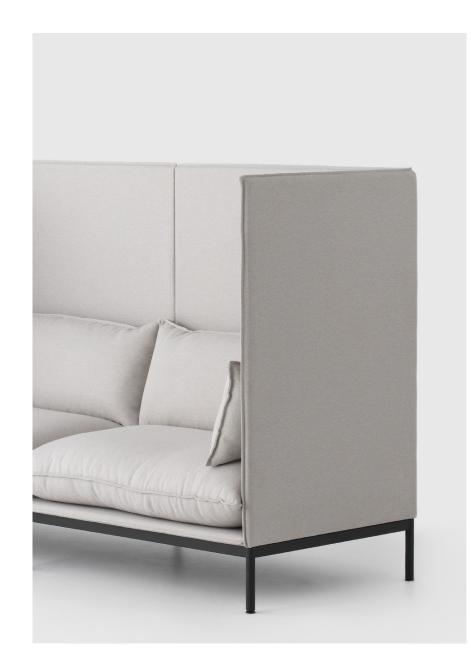

## **SIMON JAMES**

The Carousel Sofa blurs the barriers between residential and commercial furniture, conveniently available in low, mid and high back - dependent on the level of privacy required. Although masculine in appearance, the Carousel sofa is softened by generously sized foam cushions and sits upon an elegantly refined blackened steel frame.