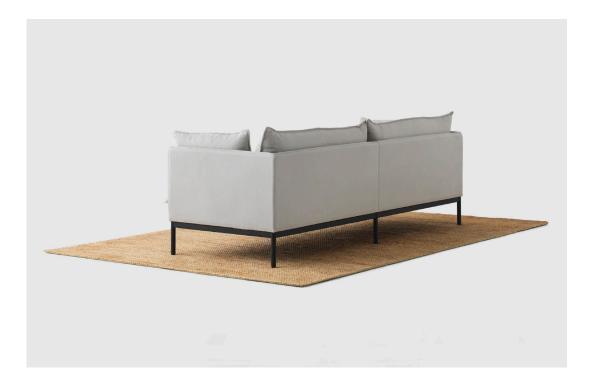

## **SIMON JAMES**

The Carousel Sofa blurs the barriers between residential and commercial furniture, conveniently available in low, mid and high back - dependent on the level of privacy required. Although masculine in appearance, the Carousel sofa is softened by generously sized foam cushions and sits upon an elegantly refined blackened steel frame.

Carousel is multifunctional, elegant and timeless, quality's evocative of great midcentury design.

Made in New Zealand

47 Normanby Road Mt Eden Auckland 1024 Ph +64 9 377 5556

47 Normanby Road Mt Eden Auckland 1024 Ph +64 9 377 5556