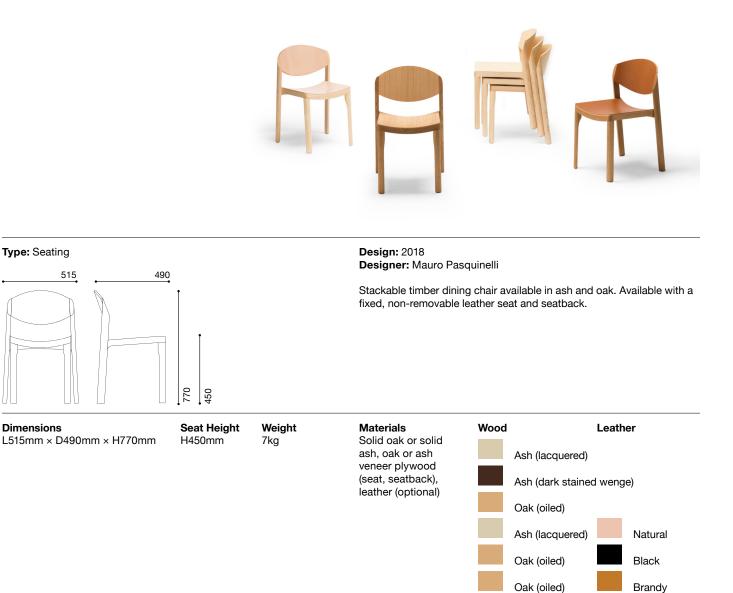

Type: Seating

Dimensions

515

# MAURO CHAIR Mauro Pasquinelli



Note: 100% Italian aniline leather, 2.0-2.5mm

#### **Packaging Dimensions** L600mm x D600mm x H800mm

**Packaging Weight** 15kg

# Packaging Type

Cardboard, polyethylene foam, polythene

## Notes

Stable, strong and durable, suitable for general contract use. Not suitable for outdoor use. Avoid contact with heat sources.

## Leather Care

Avoid placing the leather in direct sunlight or extreme heat. To dust, use a vacuum cleaner with a soft brush regularly. Avoid contact with sharp objects.

To absorb any spills, use a clean, dry cloth immediately.

## **Leather Cleaning Guidelines**

Leather can be maintained by wiping with a cool damp cloth. For tougher soiling, use a PH balanced soap foam on a cloth and rinse. Remember to always use cool water. Repeat if needed. Avoid soaking the le