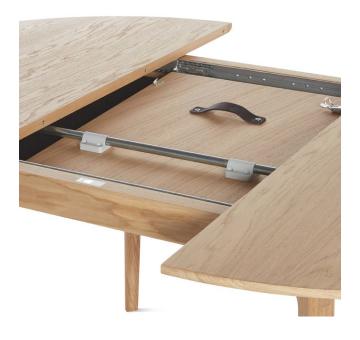

# Dulwich Round Extending Table by Matthew Hilton

Crafted with attention to detail, the Dulwich Round Extension Table features mitred joints, visible through-tenons in the legs and exquisite proportions that all speak to its quality. It features solid wood legs with a solid edge veneered top. To extend the top, simply pull one end of the table to simultaneously open both halves and pull the handle on the stored leaf to extend the table from 125cm to 175cm. The table can sit up to 6 people, depending on the size of your chairs.

#### Technical / Construction

Solid wood legs, edge and underframe Veneered top and leaves Felt lined underframe leaf storage Clear polyurethane lacquer Part assembly required - minimum 2 people