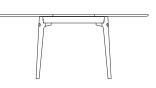

# Dulwich Round Extending Table by Matthew Hilton

Crafted with attention to detail, the Dulwich Round Extension Table features mitred joints, visible through-tenons in the legs and exquisite proportions that all speak to its quality. It features solid wood legs with a solid edge veneered top. To extend the top, simply pull one end of the table to simultaneously open both halves and pull the handle on the stored leaf to extend the table from 125cm to 175cm. The table can sit up to 6 people, depending on the size of your chairs.

#### Technical / Construction

Solid wood legs, edge and underframe Veneered top and leaves Felt lined underframe leaf storage Clear polyurethane lacquer Part assembly required - minimum 2 people

## **Dimensions**

Ø1250mm H745mm Ø49.21" H29.33"

LARGE

W1750mm D1250mm H745mm W68.90" D49.21" H29.33"