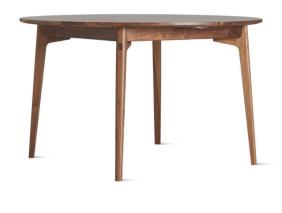

# Dulwich Round Extending Table by Matthew Hilton

Crafted with attention to detail, the Dulwich Round Extension Table features mitred joints, visible through-tenons in the legs and exquisite proportions that all speak to its quality. It features solid wood legs with a solid edge veneered top. To extend the top, simply pull one end of the table to simultaneously open both halves and pull the handle on the stored leaf to extend the table from 125cm to 175cm. The table can sit up to 6 people, depending on the size of your chairs.

## **Dimensions**

Ø1250mm H745mm Ø49.21" H29.33"

LARGE

W1750mm D1250mm H745mm W68.90" D49.21" H29.33"

## Available Finishes

Black

Walnut