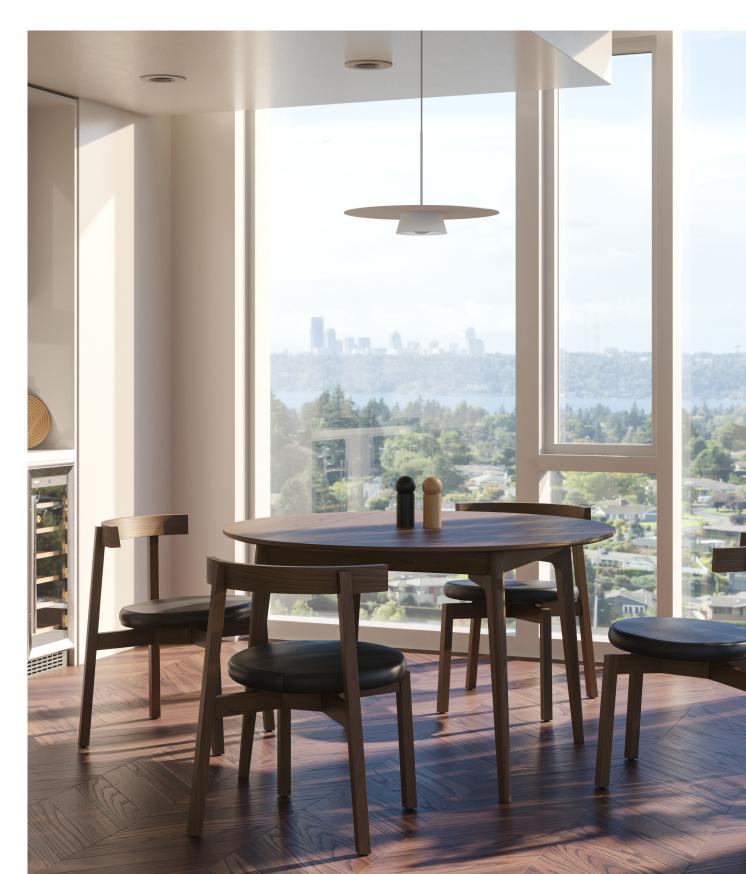

# Dulwich Round Extending Table by Matthew Hilton

Crafted with attention to detail, the Dulwich Round Extension Table features mitred joints, visible through-tenons in the legs and exquisite proportions that all speak to its quality. It features solid wood legs with a solid edge veneered top. To extend the top, simply pull one end of the table to simultaneously open both halves and pull the handle on the stored leaf to extend the table from 125cm to 175cm. The table can sit up to 6 people, depending on the size of your chairs.

# Key Features

Extending dining table Suitable for seating 4-6 people Extension leaf are stored inside the table Suitable for contract use

## **Dimensions**

Ø1250mm H745mm Ø49.21" H29.33"

LARGE

W1750mm D1250mm H745mm W68.90" D49.21" H29.33"