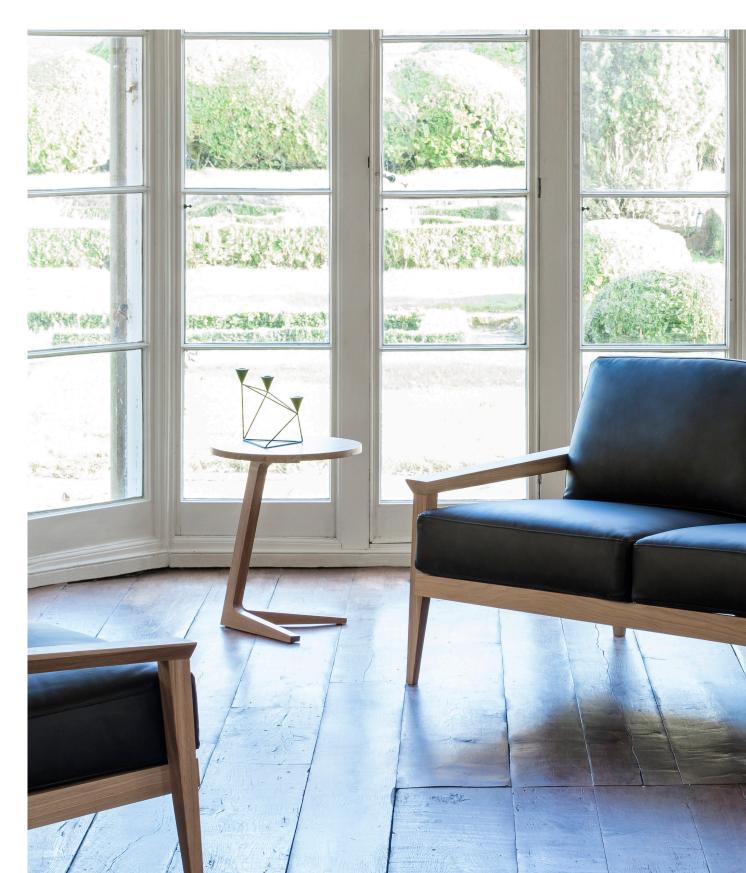

# Cross Side Table by Matthew Hilton

Crafted from solid wood, the Cross Side Table features a base with a chamfered edge detail and is finished with a clear lacquer which allows the natural warmth of the wood to come through, requiring minimal maintenance.

Designed by award-winning designer Matthew Hilton, the Cross Side Table has a compact footprint and minimal silhouette, making it ideal for small spaces. This table echoes the elegance of the Cross Range and pairs well with the sofas and armchairs in the designer's collection.