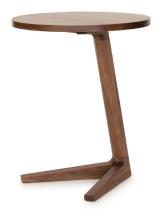

# Cross Side Table by Matthew Hilton

Crafted from solid wood, the Cross Side Table features a base with a chamfered edge detail and is finished with a clear lacquer which allows the natural warmth of the wood to come through, requiring minimal maintenance.

Designed by award-winning designer Matthew Hilton, the Cross Side Table has a compact footprint and minimal silhouette, making it ideal for small spaces. This table echoes the elegance of the Cross Range and pairs well with the sofas and armchairs in the designer's collection.

## **Key Features**

Offset base Compact footprint